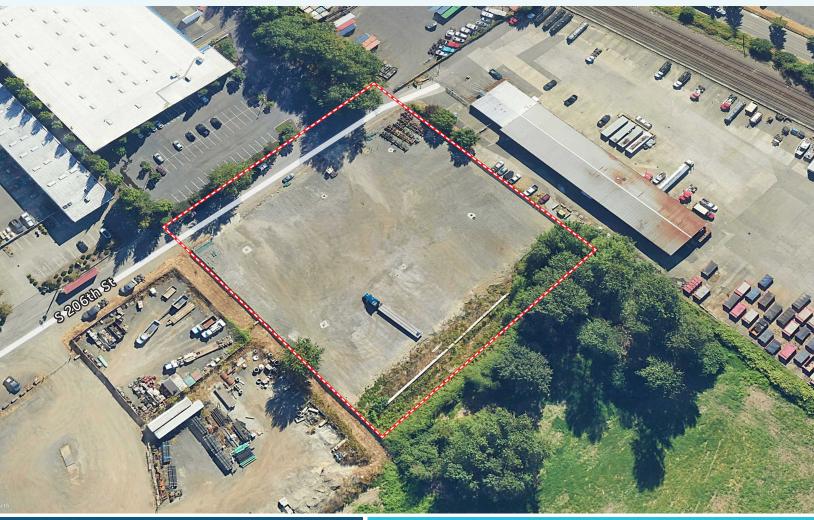

# 7830 SOUTH 206TH STREET FOR LEASE - 2.61 ACRES

KENT, WA 98032

#### LEASE INFORMATION

Available Size: 2.61 Acres

> Divisible: No

Lease Rate: Call Broker

Lease Type: Available: NNN Now

#### PROPERTY HIGHLIGHTS

- · Located in the heart of the Kent Valley
- Close proximity to all major highways and freeways
- 13 Industrial Zoning
- · Property is fully secured and graveled

**BRUCE VALENTINE** 253.779.2400