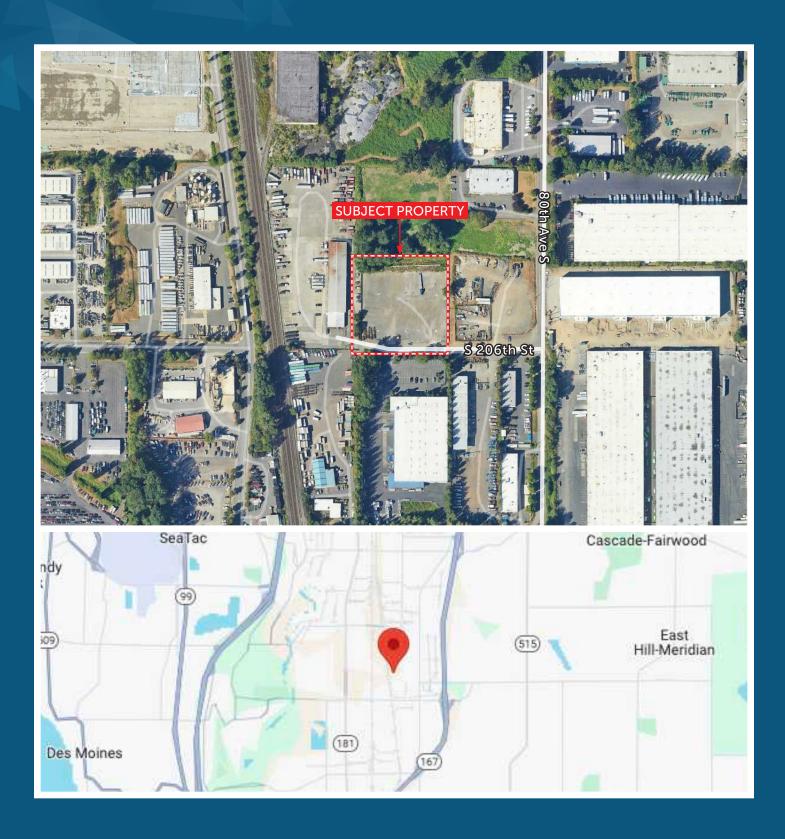

# 7830 SOUTH 206TH STREET FOR LEASE - 2.61 ACRES

KENT, WA 98032

## 7830 SOUTH 206TH STREET

KENT, WA 98032

1940 East D St, #100