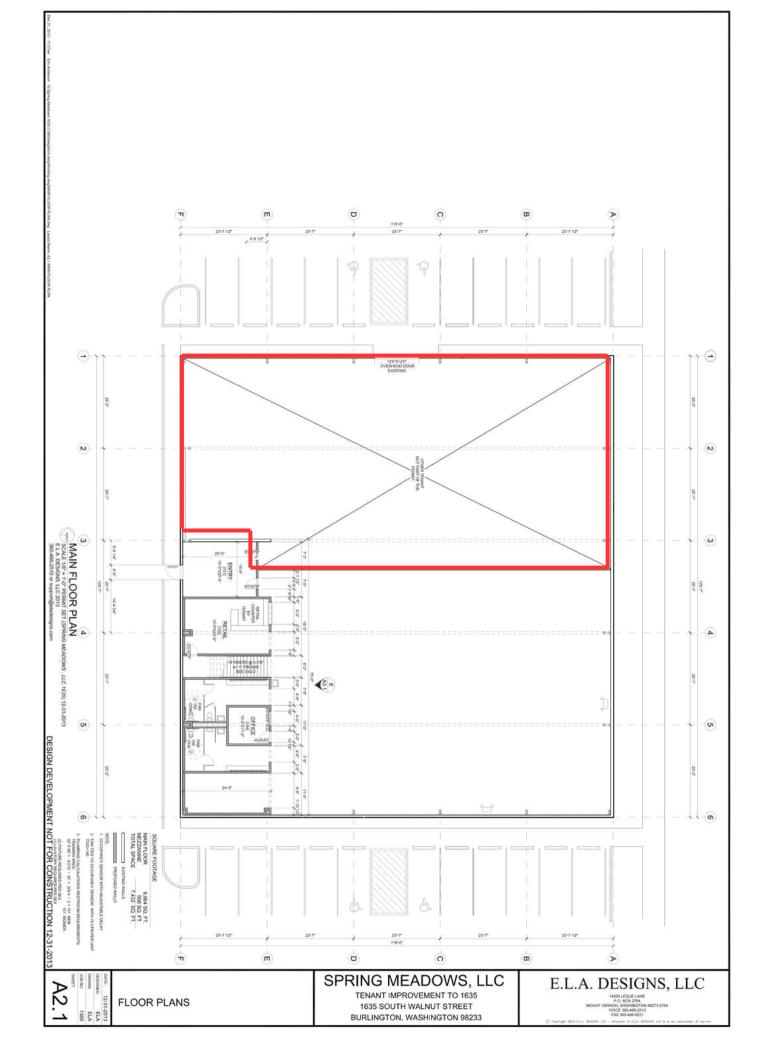

## OFFERING MEMORANDUM FOR LEASE 1635 S. WALNUT SUITE A MOUNT VERNON

## **CONTACT:**

Balisa Koetje • 360.421.4111 • balisa@windermere.com

Jake Koetje • 360.466.8085 • jakekoetje@windermere.com

WINDERMERE COMMERICAL REAL ESTATE / SKAGIT VALLEY

1030 EAST COLLEGE WAY • MOUNT VERNON, WA

## WELCOME TO THE WALNUT STREET BUSINESS PARK

- Versatile warehouse space in the growing area of Walnut Street, located just east of Burlington Blvd. and approx. 3 min form I-5.
- Constructed in 2009.
- Total building is approx. 17,346 SF.
- Open Steel I-Beam construction with loft area.
- Ceiling Height approx.
   24'
- Loading: Grade Level
- Parking: 42 Stalls (total)
- Separate Men and Women's restrooms w/ showers
- Zoning C-1













APPROX. 8,410 SF AVAILABLE LEASE RATE \$15/SF NNN