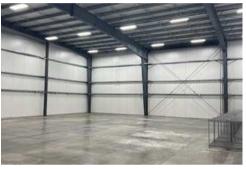

## WELCOME TO THE WALNUT STREET BUSINESS PARK

- Versatile warehouse space in the growing area of Walnut Street, located just east of Burlington Blvd. and approx. 3 min form I-5.
- Constructed in 2009.
- Total building is approx. 17,346 SF.
- Open Steel I-Beam construction with loft area.
- Ceiling Height approx.
   24'
- Loading: Grade Level
- Parking: 42 Stalls (total)
- Separate Men and Women's restrooms w/ showers
- Zoning C-1