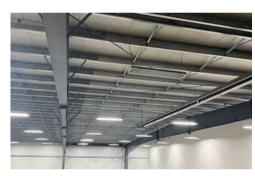

## WELCOME TO THE WALNUT STREET BUSINESS PARK

- Versatile warehouse space in the growing area of Walnut Street, located just east of Burlington Blvd. and approx. 3 min form I-5.
- Constructed in 2009.
- Total building is approx. 17,346 SF.
- Open Steel I-Beam construction with loft area.
- Ceiling Height approx.
   24'
- Loading: Grade Level
- Parking: 42 Stalls (total)
- Separate Men and Women's restrooms w/ showers
- Zoning C-1