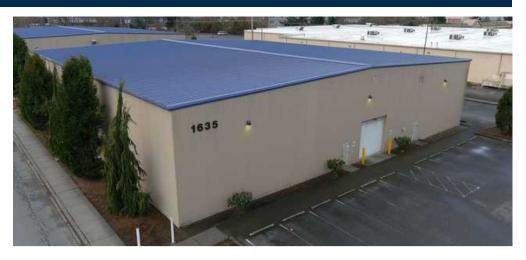

## OFFERING MEMORANDUM FOR LEASE 1635 S. WALNUT SUITE A MOUNT VERNON

## WELCOME TO THE WALNUT STREET BUSINESS PARK

- Versatile warehouse space in the growing area of Walnut Street, located just east of Burlington Blvd. and approx. 3 min form I-5.
- Constructed in 2009.
- Total building is approx. 17,346 SF.
- Open Steel I-Beam construction with loft area.
- Ceiling Height approx.
   24'
- Loading: Grade Level
- Parking: 42 Stalls (total)
- Separate Men and Women's restrooms w/ showers
- Zoning C-1