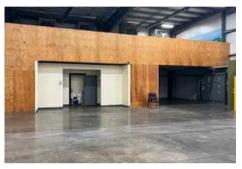

## WELCOME TO THE WALNUT STREET BUSINESS PARK

- Versatile warehouse space in the growing area of Walnut Street, located just east of Burlington Blvd. and approx. 3 min form I-5.
- Constructed in 2009.
- Total building is approx. 17,346 SF.
- Open Steel I-Beam construction with loft area.
- Ceiling Height approx.
   24'
- Loading: Grade Level
- Parking: 42 Stalls (total)
- Separate Men and Women's restrooms w/ showers
- Zoning C-1