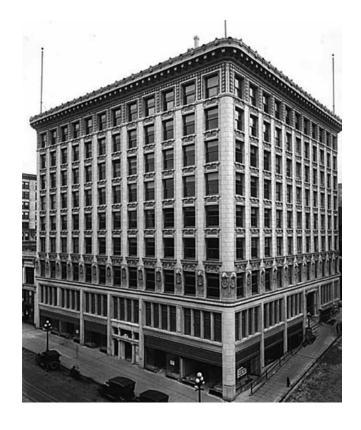

## THE ARCTIC CLUB HOTEL

was formed in 1907 by successful veterans of the Klondike Gold Rush. As the story goes, the building is associated with one of the most overlooked facets to come out of the 1896 Gold Rush - the formation of a social institution for the many men who returned to Seattle after "striking it rich". Hence, the introduction of this "social club" in Seattle. For many, this provided a space for businessmen with Gold Rush or Alaska connections; and for others, it became a social gathering place in downtown Seattle for men, women and even prominent figures throughout history.