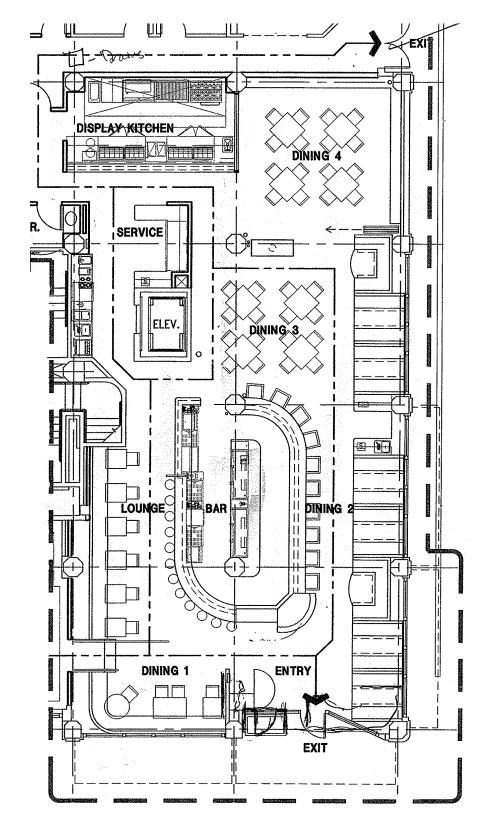

# FOR LEASE

3,000 SF ± CALL FOR DETAILS

2,042 SF CALL FOR DETAILS

- DO NOT DISTURB EMPLOYEES
- \$13.00 est. NNN
- Located in the heart of Downtown Seattle
- · Adjacent to Seattle's first proposed supertall skyscraper
- Conveniently located near Seattle's tech start ups, popular restaurants, Lumen Field, T-Mobile Park, and the Seattle Waterfront