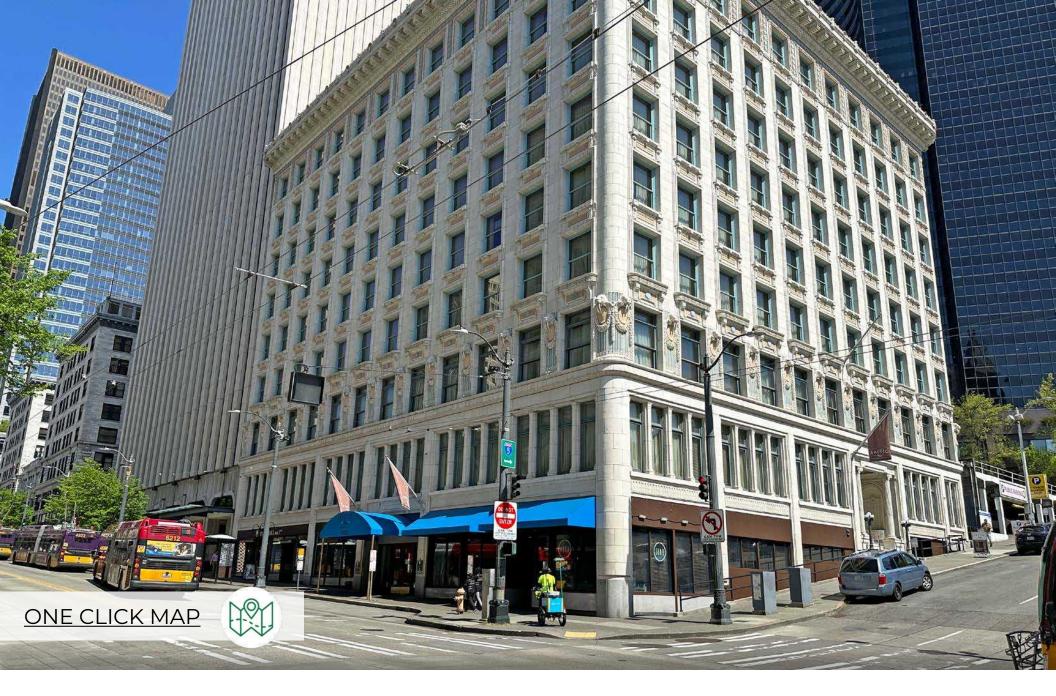

# ARCTIC CLUB HOTEL RESTAURANT SPACE

700 3rd Ave, Seattle, WA 98104

Blake Weber | Ned Whalen | Tim Weber | Don Whittles

First Western Properties—Tacoma Inc. | 253.472.0404 6402 Tacoma Mall Blvd, Tacoma, WA 98409 | fwp-inc.com

# FOR LEASE

3,000 SF ± CALL FOR DETAILS

2,042 SF CALL FOR DETAILS

- DO NOT DISTURB EMPLOYEES
- \$13.00 est. NNN
- Located in the heart of Downtown Seattle
- · Adjacent to Seattle's first proposed supertall skyscraper
- Conveniently located near Seattle's tech start ups, popular restaurants, Lumen Field, T-Mobile Park, and the Seattle Waterfront

| NAME             | Arctic Club Hotel                 |
|------------------|-----------------------------------|
| ADDRESS          | 700 3rd Ave,<br>Seattle, WA 98104 |
| ROOMS            | 120                               |
| TOTAL SF         | 104,352 SF                        |
| TYPICAL FLOOR SF | 10,435 SF                         |
| STORIES          | 10                                |
|                  |                                   |