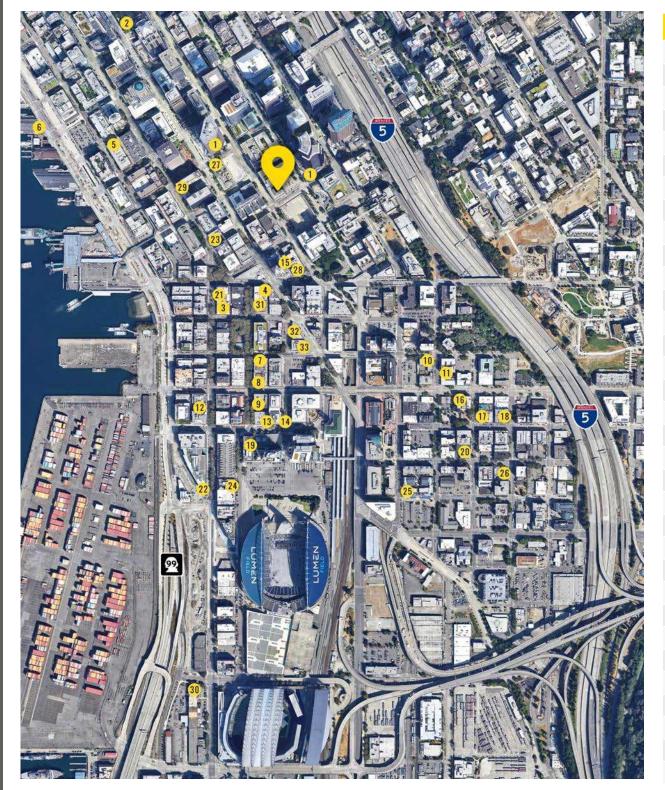

# FOR LEASE

3,000 SF ± CALL FOR DETAILS

2,042 SF CALL FOR DETAILS

- DO NOT DISTURB EMPLOYEES
- \$13.00 est. NNN
- Located in the heart of Downtown Seattle
- · Adjacent to Seattle's first proposed supertall skyscraper
- Conveniently located near Seattle's tech start ups, popular restaurants, Lumen Field, T-Mobile Park, and the Seattle Waterfront