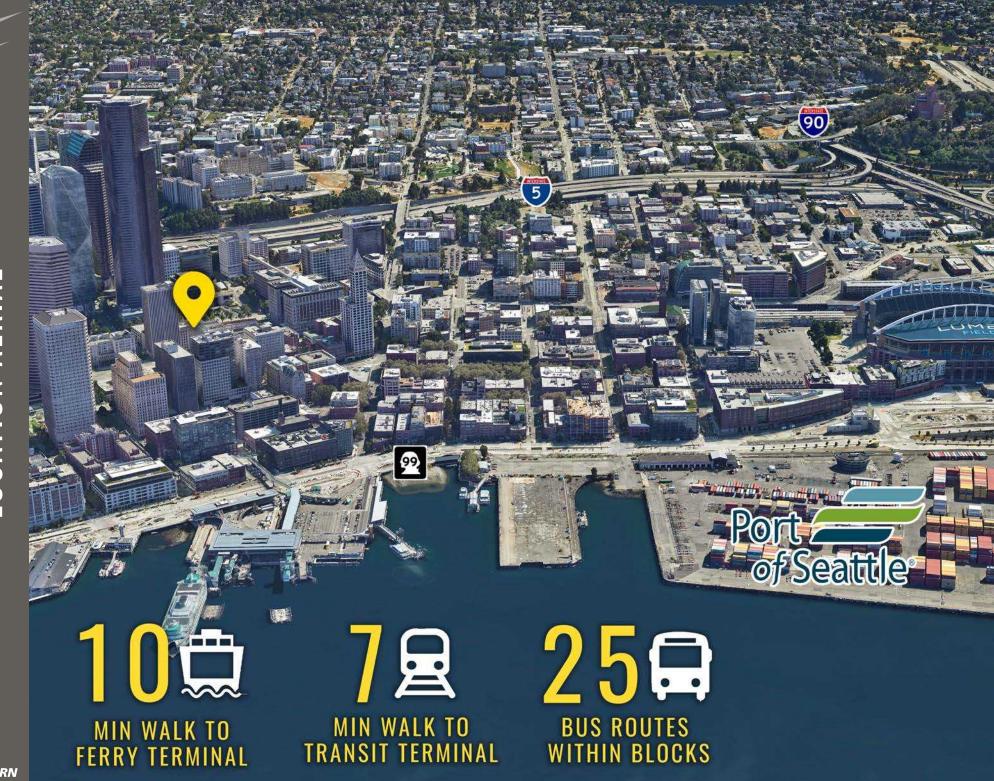

# FOR LEASE

3,000 SF ± CALL FOR DETAILS

2,042 SF CALL FOR DETAILS

- DO NOT DISTURB EMPLOYEES
- \$13.00 est. NNN
- Located in the heart of Downtown Seattle
- · Adjacent to Seattle's first proposed supertall skyscraper
- Conveniently located near Seattle's tech start ups, popular restaurants, Lumen Field, T-Mobile Park, and the Seattle Waterfront