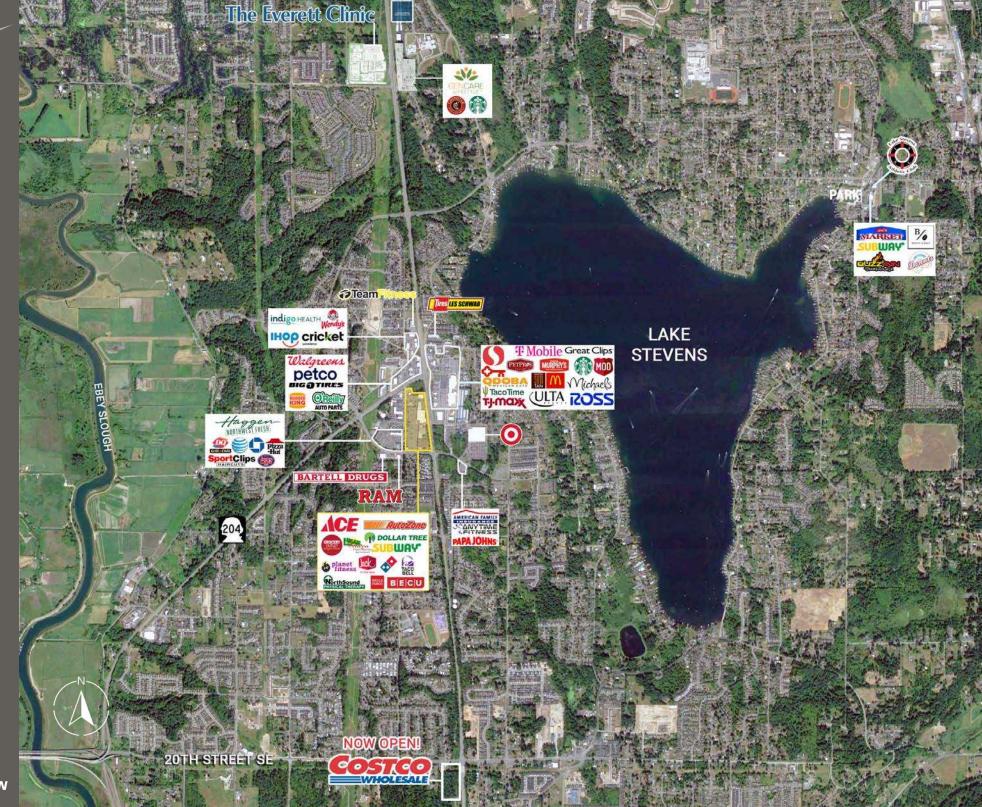

LAKE STEVENS MARKET PLACE | FORMER RITE AID

#### 22,289 SF CALL FOR DETAILS

- Ace Hardware and Grocery Outlet Anchored Center
- Strong retail trade area with low market vacancy
- Large employment base with Boeing and the US Army
- · Located in Lake Stevens Retail Core
- NNN estimated \$8.25