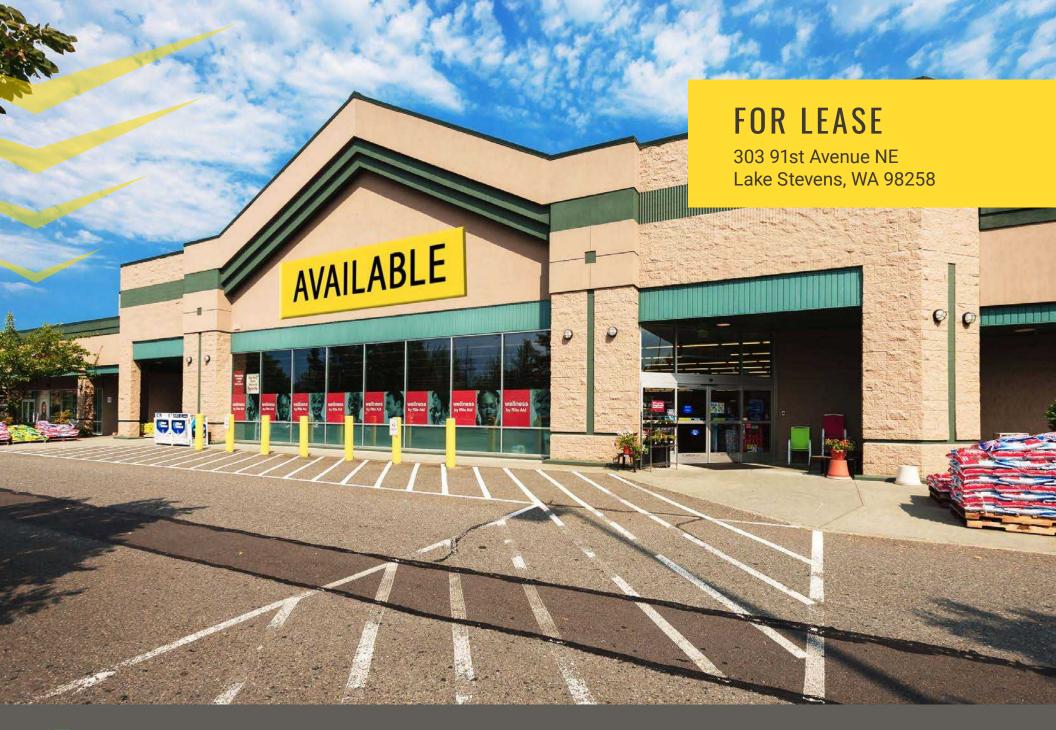

LAKE STEVENS MARKET PLACE | FORMER RITE AID

#### 22,289 SF CALL FOR DETAILS

- Ace Hardware and Grocery Outlet Anchored Center
- Strong retail trade area with low market vacancy
- Large employment base with Boeing and the US Army
- · Located in Lake Stevens Retail Core
- NNN estimated \$8.25