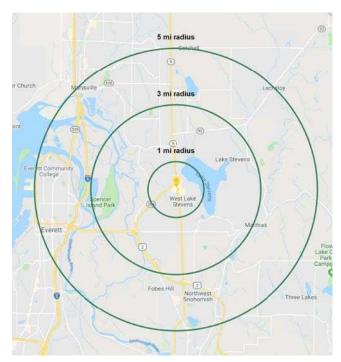

LAKE STEVENS MARKET PLACE | FORMER RITE AID



#### 22,289 SF CALL FOR DETAILS

- Ace Hardware and Grocery Outlet Anchored Center
- Strong retail trade area with low market vacancy
- Large employment base with Boeing and the US Army
- · Located in Lake Stevens Retail Core
- NNN estimated \$8.25



### **NEARBY TENANTS**





























Located Moments from SR 204 & SR 9



21,206 CPD SR 204



21,089 CPD SR 9







| Suite       | SF     | Tenant               |
|-------------|--------|----------------------|
| D-401       | 22,289 | AVAILABLE            |
| B-200       | 15,050 | Dollar Tree          |
| B-202       | 14,765 | Ace Hardware         |
| B-202       | 5,066  | Ace Hardware - Patio |
| A-109       | 4,895  | Sherwin Williams     |
| B-201       | 4,640  | Ixtapa Restaurant    |
| H-801       | 3,000  | Taco Bell            |
| G-701 & 702 | 3,744  | North Sound PT       |
| E-503A      | 2,542  | Royal Biryani House  |
| C-103       | 2,212  | BECU                 |
| A-103       | 1,029  | Happy Lemon          |
| A-104       | 1,029  | Available            |

| Suite  | SF    | Tenant