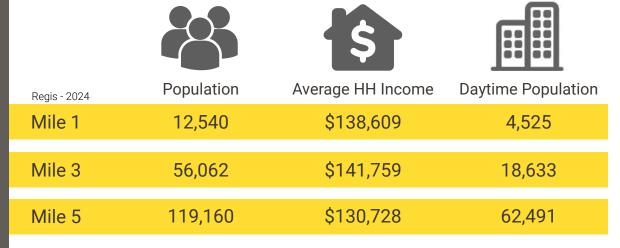

LAKE STEVENS MARKET PLACE | FORMER RITE AID



#### 22,289 SF CALL FOR DETAILS

- Ace Hardware and Grocery Outlet Anchored Center
- Strong retail trade area with low market vacancy
- Large employment base with Boeing and the US Army
- · Located in Lake Stevens Retail Core
- NNN estimated \$8.25



### **NEARBY TENANTS**





























Located Moments from SR 204 & SR 9



21,206 CPD SR 204



21,089 CPD SR 9







| Suite       | SF     | Tenant               |
|-------------|--------|----------------------|
| D-401       | 22,289 | AVAILABLE            |
| B-200       | 15,050 | Dollar Tree          |
| B-202       | 14,765 | Ace Hardware         |
| B-202       | 5,066  | Ace Hardware - Patio |
| A-109       | 4,895  | Sherwin Williams     |
| B-201       | 4,640  | Ixtapa Restaurant    |
| H-801       | 3,000  | Taco Bell            |
| G-701 & 702 | 3,744  | North Sound PT       |
| E-503A      | 2,542  | Royal Biryani House  |
| C-103       | 2,212  | BECU                 |
| A-103       | 1,029  | Happy Lemon          |
| A-104       | 1,029  | Available