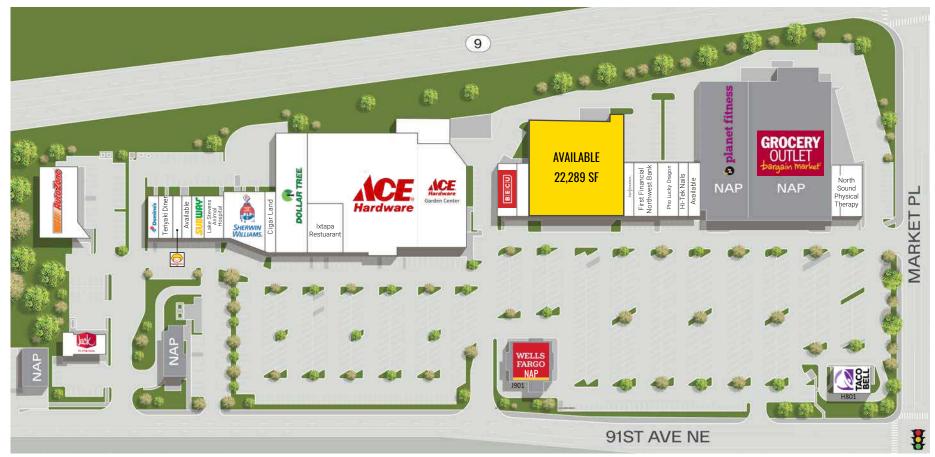

#### 22,289 SF CALL FOR DETAILS

- Ace Hardware and Grocery Outlet Anchored Center
- Strong retail trade area with low market vacancy
- Large employment base with Boeing and the US Army
- · Located in Lake Stevens Retail Core
- NNN estimated \$8.25

### **NEARBY TENANTS**

Located Moments from SR 204 & SR 9

21,206 CPD SR 204

21,089 CPD SR 9

| Suite       | SF     | Tenant               |
|-------------|--------|----------------------|
| D-401       | 22,289 | AVAILABLE            |
| B-200       | 15,050 | Dollar Tree          |
| B-202       | 14,765 | Ace Hardware         |
| B-202       | 5,066  | Ace Hardware - Patio |
| A-109       | 4,895  | Sherwin Williams     |
| B-201       | 4,640  | Ixtapa Restaurant    |
| H-801       | 3,000  | Taco Bell            |
| G-701 & 702 | 3,744  | North Sound PT       |
| E-503A      | 2,542  | Royal Biryani House  |
| C-103       | 2,212  | BECU                 |
| A-103       | 1,029  | Happy Lemon          |
| A-104       | 1,029  | Available            |

| Suite  | SF    | Tenant                         |
|--------|-------|--------------------------------|
| A-106  | 2,054 | Lake Stevens Animal Hospital   |
| E-502  | 2,024 | First Financial Northwest Bank |
| A-111  | 1,800 | Cigar Land                     |
| E-503B | 1,751 | Bella Nails                    |
| E-504  | 1,707 | Available                      |
| C-302  | 1,608 | Rice Up Thai Cuisine           |
| A-101  | 1,550 | Domino's                       |
| E-501  | 1,520 | Hair Masters                   |
| A-102  | 1,035 | Teriyaki Diner                 |
| A-105  | 1,031 | Subway                         |
| G-701  | 944   | North Sound PT                 |
|        |       |                                |