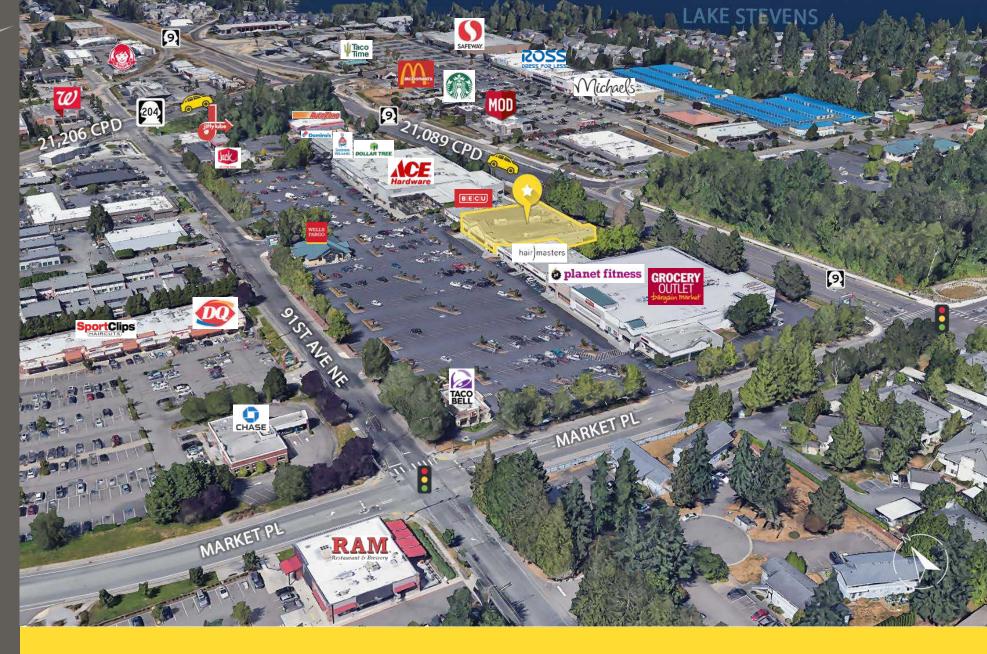

LAKE STEVENS MARKET PLACE | FORMER RITE AID

#### 22,289 SF CALL FOR DETAILS

- Ace Hardware and Grocery Outlet Anchored Center
- Strong retail trade area with low market vacancy
- Large employment base with Boeing and the US Army
- · Located in Lake Stevens Retail Core
- NNN estimated \$8.25

### **NEARBY TENANTS**

Located Moments from SR 204 & SR 9

21,206 CPD SR 204

21,089 CPD SR 9

| Suite       | SF     | Tenant               |
|-------------|--------|----------------------|
| D-401       | 22,289 | AVAILABLE            |
| B-200       | 15,050 | Dollar Tree          |
| B-202       | 14,765 | Ace Hardware         |
| B-202       | 5,066  | Ace Hardware - Patio |
| A-109       | 4,895  | Sherwin Williams     |
| B-201       | 4,640  | Ixtapa Restaurant    |
| H-801       | 3,000  | Taco Bell            |
| G-701 & 702 | 3,744  | North Sound PT       |
| E-503A      | 2,542  | Royal Biryani House  |
| C-103       | 2,212  | BECU                 |
| A-103       | 1,029  | Happy Lemon          |
| A-104       | 1,029  | Available            |