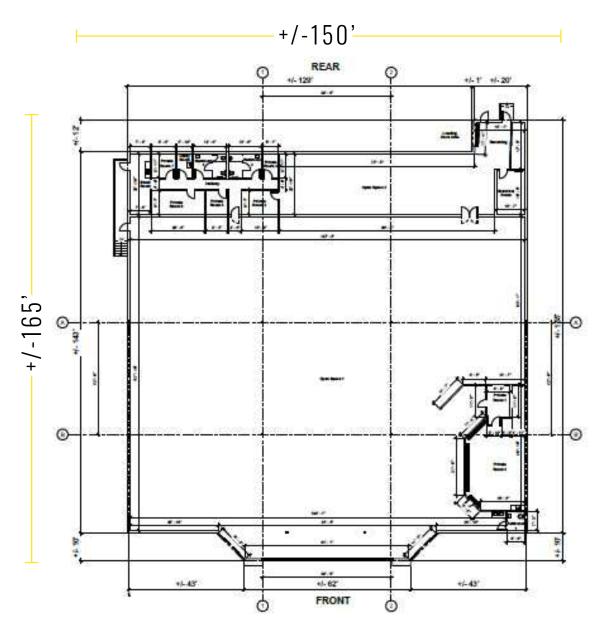

#### 22,289 SF CALL FOR DETAILS

- Ace Hardware and Grocery Outlet Anchored Center
- Strong retail trade area with low market vacancy
- Large employment base with Boeing and the US Army
- · Located in Lake Stevens Retail Core
- NNN estimated \$8.25