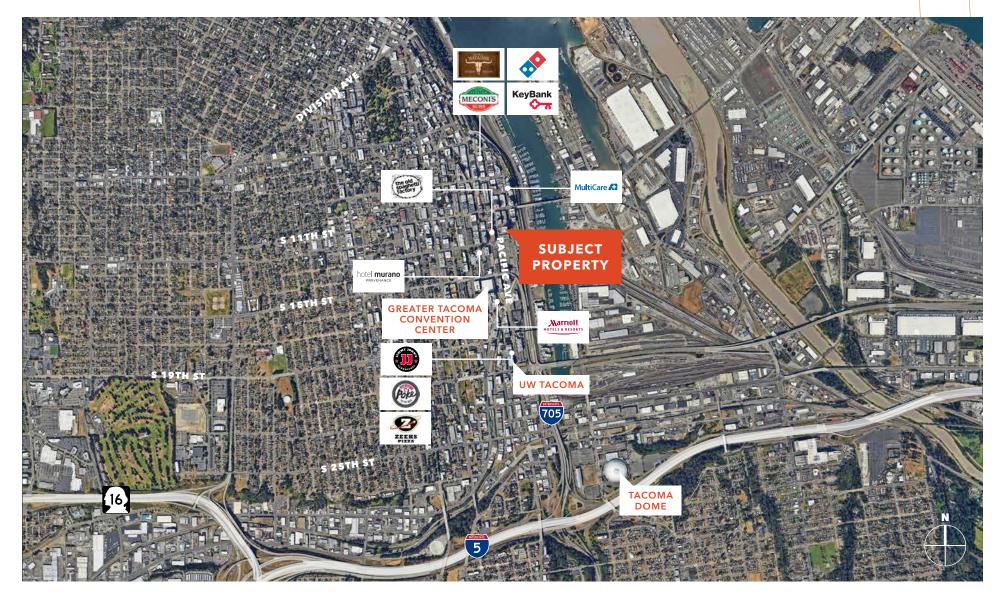

### 1201 Pacific, Suite 1200

1201 PACIFIC AVENUE | TACOMA, WA

## 1201 Pacific, Suite 1200

1201 PACIFIC AVENUE | TACOMA, WA