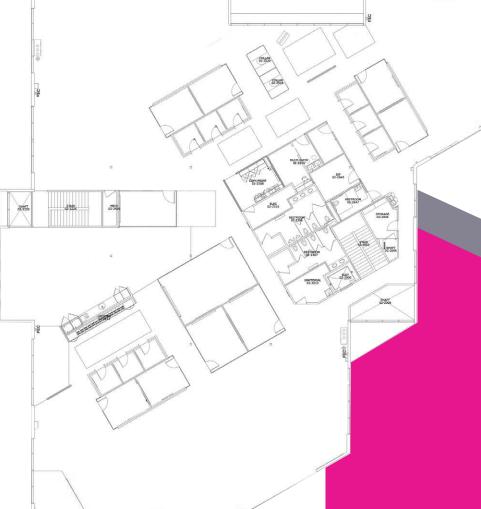

## Floor Plans Building 12 | 1st floor

- > 111 workstations
- » 3 conference rooms
- 9 focus rooms
- » 6 huddle rooms

#### Floor Plans Building 12 | 2nd floor

- 120 workstations
- » 4 conference rooms
- 9 focus rooms
- » 6 huddle rooms