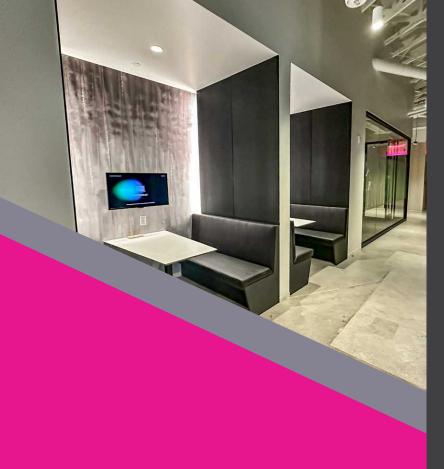

#### Fully furnished plug-and-play space

ttribut

B B

- Over \$400/SF in top-of-line tenant improvements
- Herman Miller sit-stand desks and furnishings
- 4+/1000 free surface parking
- Conferencing space, fitness facility with showers & lockers, and cafe with commercial kitchen
- Connection to outdoors: nearby trail system and beautifully landscaped courtyard with tables and seating areas

- turibut
- » Easy access to I-90 and Eastgate Park & Ride
- » Significant expansion possibilities in neighboring assets
- » Conference rooms and collaboration spaces with state-of-the-art A/V
- » Fitness facility with showers & lockers
- » Tenant amenity connector & common lobby with security desk, conference rooms & cafe
- » 16' ceiling heights
- » Prominent building signage available\*