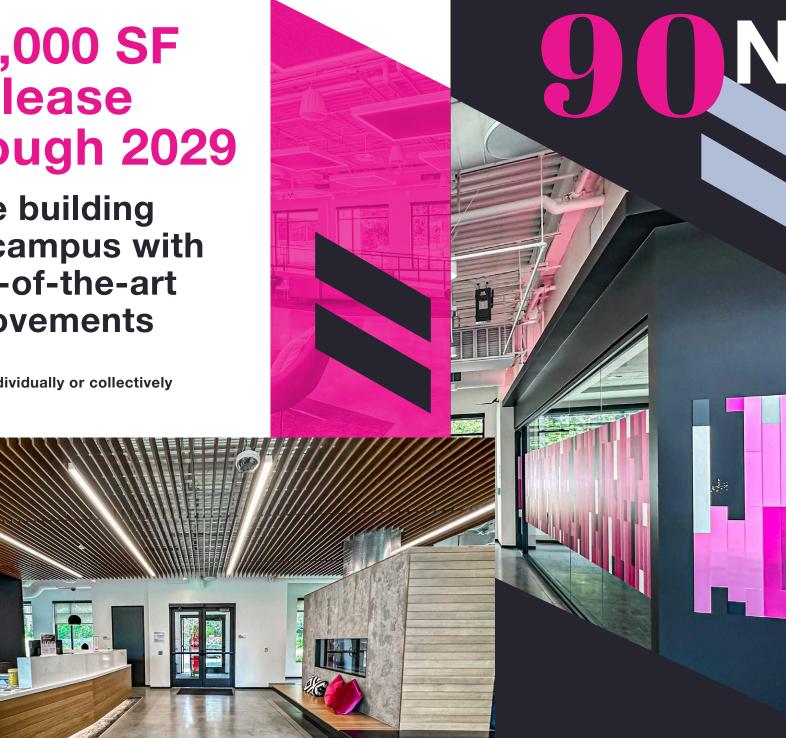

# 175,000 SF sublease through 2029

**Three building** I-90 campus with state-of-the-art improvements

Available individually or collectively

orth

#### Fully furnished plug-and-play space

ttribut

B B

- Over \$400/SF in top-of-line tenant improvements
- Herman Miller sit-stand desks and furnishings
- 4+/1000 free surface parking
- Conferencing space, fitness facility with showers & lockers, and cafe with commercial kitchen
- Connection to outdoors: nearby trail system and beautifully landscaped courtyard with tables and seating areas

- turibut
- » Easy access to I-90 and Eastgate Park & Ride
- » Significant expansion possibilities in neighboring assets
- » Conference rooms and collaboration spaces with state-of-the-art A/V
- » Fitness facility with showers & lockers
- » Tenant amenity connector & common lobby with security desk, conference rooms & cafe
- » 16' ceiling heights
- » Prominent building signage available\*