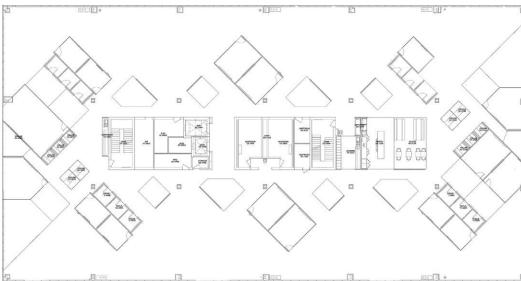

#### Floor Plans Building 12 / 13 Common lobby

- » 112 workstations
- » 2 conference rooms
- » 12 collaboration spaces
- » Covered and heated outdoor meeting / seating areas
- Commercial kitchen and opportunity for a deli
- » Pool table and lounge spaces