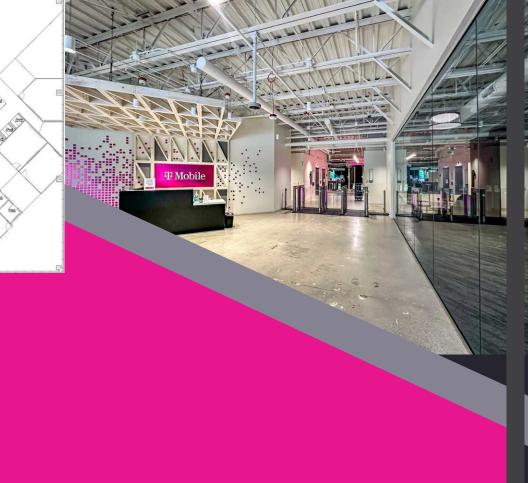

- turibut
- » Easy access to I-90 and Eastgate Park & Ride
- » Significant expansion possibilities in neighboring assets
- » Conference rooms and collaboration spaces with state-of-the-art A/V
- » Fitness facility with showers & lockers
- » Tenant amenity connector & common lobby with security desk, conference rooms & cafe
- » 16' ceiling heights
- » Prominent building signage available\*