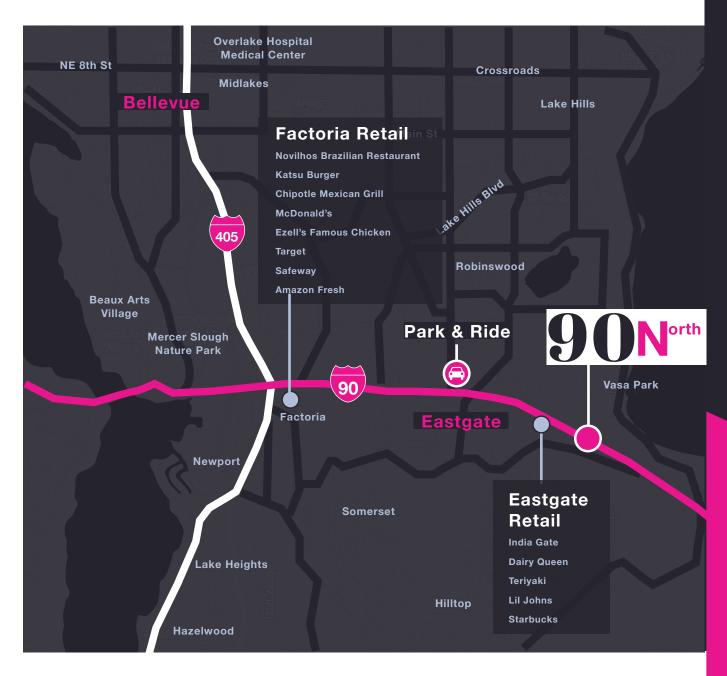

## Easy access to I-90

#### **Drive times**

Eastgate Park and Ride: 2 min

Factoria Retail, Restaurants & Amenities: 5 min

Bellevue Club: 8min

Lincoln Square/Bellevue Square: 11min

Seattle: 15 min