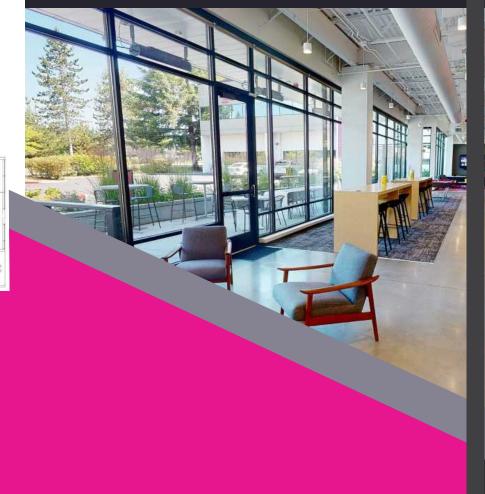

#### Fully furnished plug-and-play space

ttribut

B B

- Over \$400/SF in top-of-line tenant improvements
- Herman Miller sit-stand desks and furnishings
- 4+/1000 free surface parking
- Conferencing space, fitness facility with showers & lockers, and cafe with commercial kitchen
- Connection to outdoors: nearby trail system and beautifully landscaped courtyard with tables and seating areas

- turibut
- » Easy access to I-90 and Eastgate Park & Ride
- » Significant expansion possibilities in neighboring assets
- » Conference rooms and collaboration spaces with state-of-the-art A/V
- » Fitness facility with showers & lockers
- » Tenant amenity connector & common lobby with security desk, conference rooms & cafe
- » 16' ceiling heights
- » Prominent building signage available\*