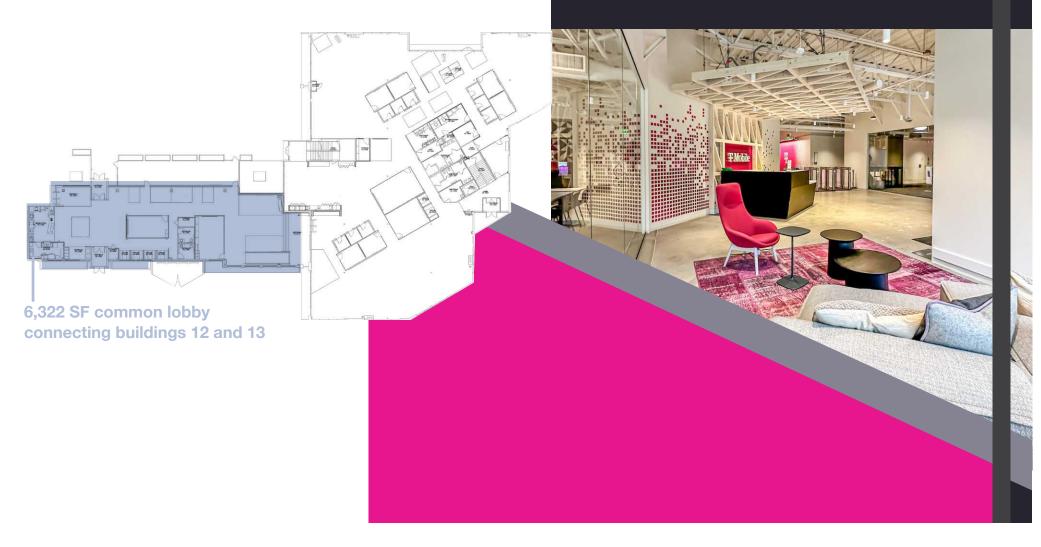

#### Floor Plans Building 12 / 13 Common lobby

- » 112 workstations
- » 2 conference rooms
- » 12 collaboration spaces
- » Covered and heated outdoor meeting / seating areas
- Commercial kitchen and opportunity for a deli
- » Pool table and lounge spaces