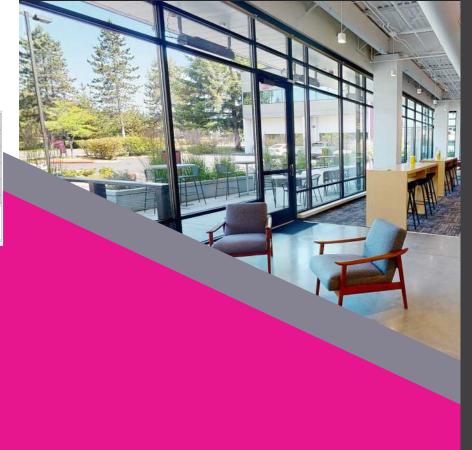

#### Fully furnished plug-and-play space

ttribut

B B

- Over \$400/SF in top-of-line tenant improvements
- Herman Miller sit-stand desks and furnishings
- 4+/1000 free surface parking
- Conferencing space, fitness facility with showers & lockers, and cafe with commercial kitchen
- Connection to outdoors: nearby trail system and beautifully landscaped courtyard with tables and seating areas

- turibut
- » Easy access to I-90 and Eastgate Park & Ride
- » Significant expansion possibilities in neighboring assets
- » Conference rooms and collaboration spaces with state-of-the-art A/V
- » Fitness facility with showers & lockers
- » Tenant amenity connector & common lobby with security desk, conference rooms & cafe
- » 16' ceiling heights
- » Prominent building signage available\*