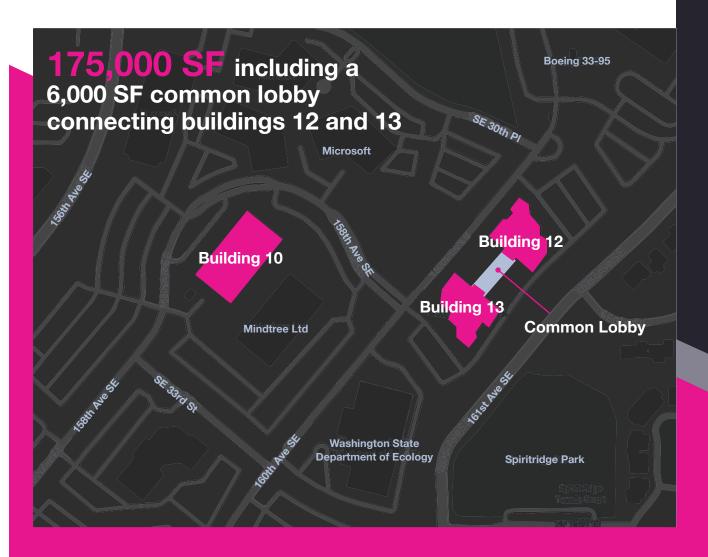

Building 10 - 3255 160th Ave SE Building 12 - 3076 160th Ave SE Building 13 - 3156 160th Ave SE

## Site Plan

Building 10 3255 160th Ave SE 94,169 SF

**1st Floor Virtual Tour** 

2nd Floor Virtual Tour

Building 12 3076 160th Ave SE 37,501 SF

#### Building 13

3156 160th Ave SE 37,515 SF

**1st Floor Virtual Tour** 