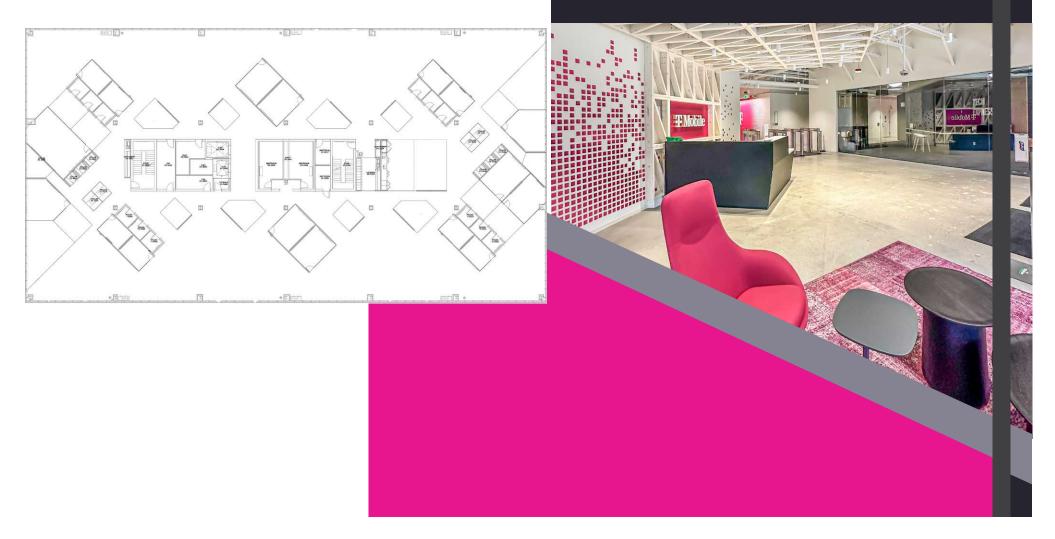

## Floor Plans Building 10 | 1st floor

- » 148 workstations
- 6 huddle rooms
- » 2 conference rooms
- » 11 focus rooms
- » 1 large training room that holds up to 90 people
- » Fitness center