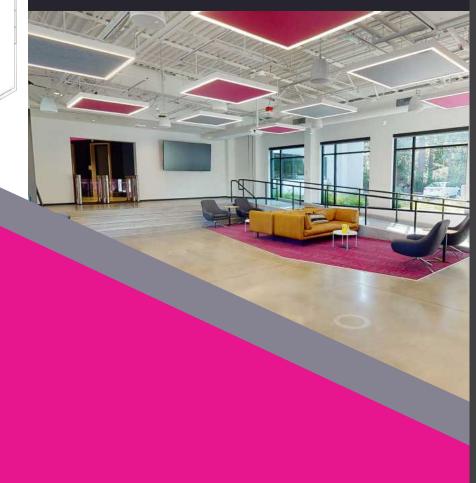

#### Fully furnished plug-and-play space

ttribut

B B

- Over \$400/SF in top-of-line tenant improvements
- Herman Miller sit-stand desks and furnishings
- 4+/1000 free surface parking
- Conferencing space, fitness facility with showers & lockers, and cafe with commercial kitchen
- Connection to outdoors: nearby trail system and beautifully landscaped courtyard with tables and seating areas

- turibut
- » Easy access to I-90 and Eastgate Park & Ride
- » Significant expansion possibilities in neighboring assets
- » Conference rooms and collaboration spaces with state-of-the-art A/V
- » Fitness facility with showers & lockers
- » Tenant amenity connector & common lobby with security desk, conference rooms & cafe
- » 16' ceiling heights
- » Prominent building signage available\*