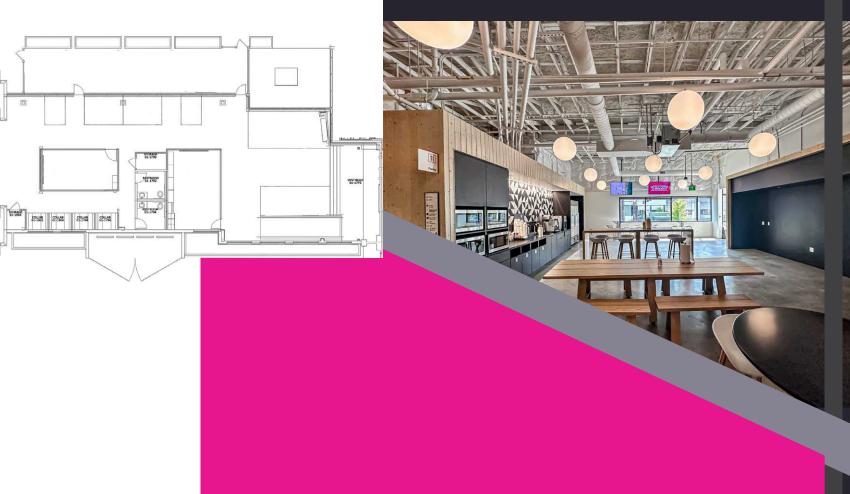

#### Floor Plans Building 12 / 13 Common lobby

- » 112 workstations
- » 2 conference rooms
- » 12 collaboration spaces
- » Covered and heated outdoor meeting / seating areas
- Commercial kitchen and opportunity for a deli
- » Pool table and lounge spaces