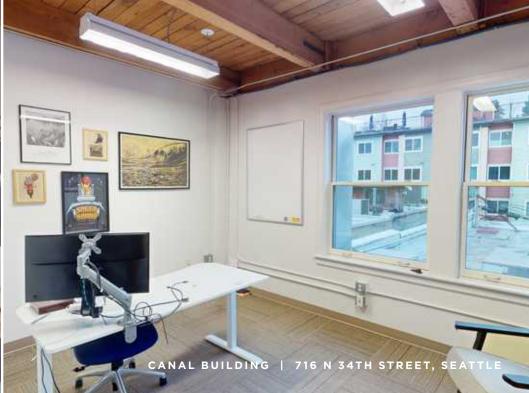

# First Floor **±10,029 SF**

- NORTH 34TH STREET
- Fully finished spec space with furniture available.
- Asking Rate: \$42.00 PSF, Full Service
- Available Now