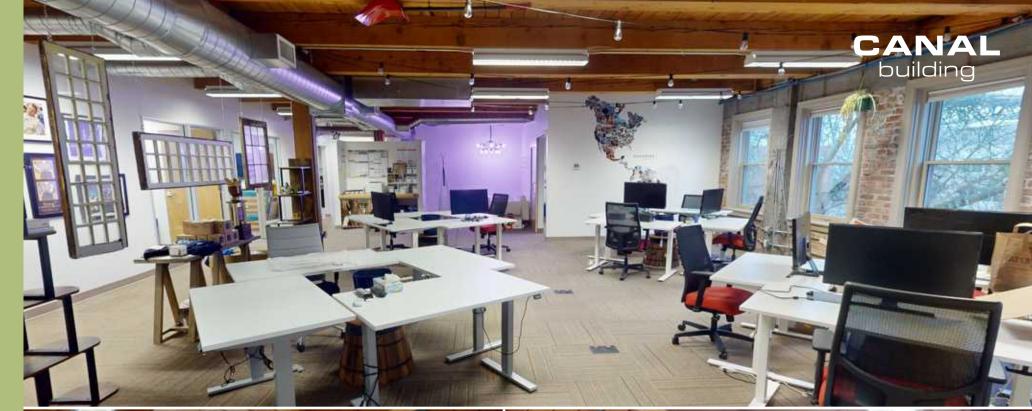

## **CANAL** building

- 10,029 SF prime retail or ground floor office space and 3,250 SF of 2nd floor move in ready office space available in the heart of Fremont
- Ideal location for a specialty retail or creative office user. Available now.
- Fremont is home to over 5,000 employees with Tableau, Google, Brooks Running and Adobe as the major office tenants in Fremont's "Silicon Canal"
- Join the eclectic mix of established businesses including Milstead Coffee, PCC Natural Markets, Aesop, EVO, Fremont Brewing, Schilling Cider House and Brooks Running
- Building offers excellent signage opportunities as well as onsite parking available

# First Floor **±10,029 SF**

- NORTH 34TH STREET
- Fully finished spec space with furniture available.
- Asking Rate: \$42.00 PSF, Full Service
- Available Now