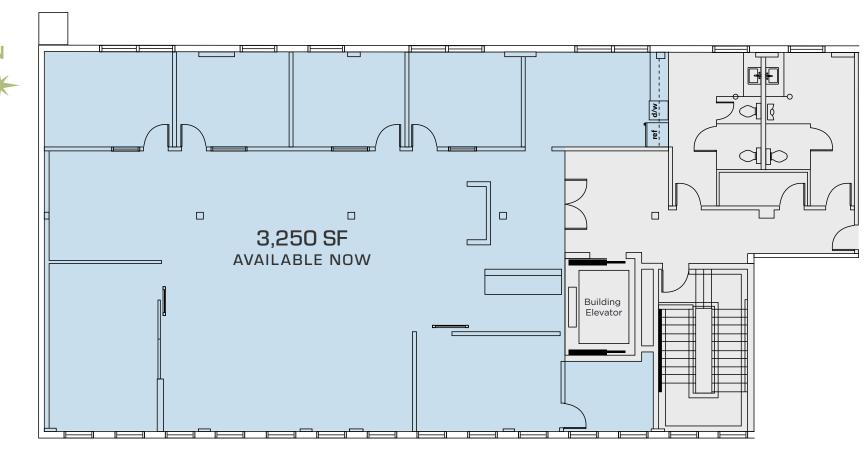

## **CANAL** building

- 10,029 SF prime retail or ground floor office space and 3,250 SF of 2nd floor move in ready office space available in the heart of Fremont
- Ideal location for a specialty retail or creative office user. Available now.
- Fremont is home to over 5,000 employees with Tableau, Google, Brooks Running and Adobe as the major office tenants in Fremont's "Silicon Canal"
- Join the eclectic mix of established businesses including Milstead Coffee, PCC Natural Markets, Aesop, EVO, Fremont Brewing, Schilling Cider House and Brooks Running
- Building offers excellent signage opportunities as well as onsite parking available

# First Floor **±10,029 SF**

- NORTH 34TH STREET
- Fully finished spec space with furniture available.
- Asking Rate: \$42.00 PSF, Full Service
- Available Now