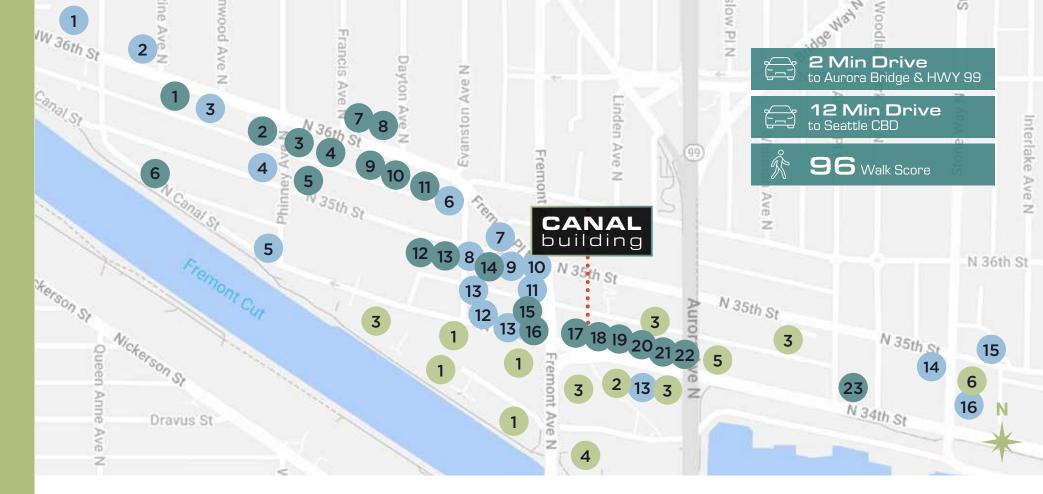

#### Retail

- 1 Wonderland Gear Exchange
- 2 Cripple Creek Backcounty Seattle 14
- 3 Sealevel Hot Yoga
- 4 Free Range Cycles
- 3, 3, 1,
- 5 Cascade Bicycle Studio
- 6 Habitude Salon
- 7 Show Pony
- 8 Burnt Sugar
- 9 Essenza
- 10 Portage Bay Goods
- 11 Aesop
- 12 les amis

#### 13 PCC Community Market

- 14 ZoomCare
- 15 Anytime Fitness
- ..., .....
- 16 Davidson Custom Bicycles

#### Food & Beverage

- 1 Petoskevs
- 2 Add-A-Ball
- 3 Revel
- 4 Local Tide
- 5 Brouwer's Cafe
- 6 Mischief Distillery
- 7 Cafe Ladro
- 8 Norm's Kitchen & Bar
- 9 Fremont Coffee Company
- 10 RASAI
- 11 Nuna Ramen
- 12 SWeL

- 13 The Barrel Thief
- 14 El Camino
- 15 MOD Pizza
- 16 Starbucks
- 17 Eve Fremont
- 18 Schilling Cider House
- 19 Tivoli
- 20 Evergreens
- 21 Cafe Turko
- 22 Milstead & Co
- 23 Fremont Brewing