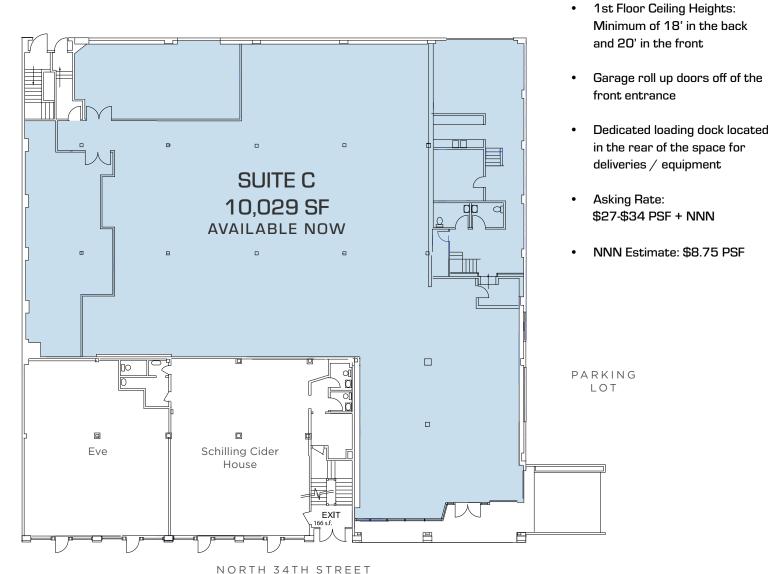

# First Floor **±10,029 SF**

- NORTH 34TH STREET
- Fully finished spec space with furniture available.
- Asking Rate: \$42.00 PSF, Full Service
- Available Now