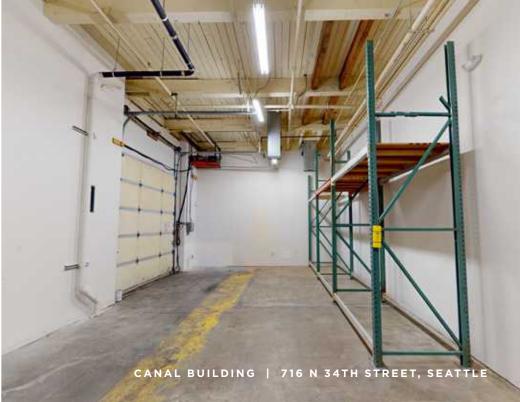

## **CANAL** building

- 10,029 SF prime retail or ground floor office space and 3,250 SF of 2nd floor move in ready office space available in the heart of Fremont
- Ideal location for a specialty retail or creative office user. Available now.
- Fremont is home to over 5,000 employees with Tableau, Google, Brooks Running and Adobe as the major office tenants in Fremont's "Silicon Canal"
- Join the eclectic mix of established businesses including Milstead Coffee, PCC Natural Markets, Aesop, EVO, Fremont Brewing, Schilling Cider House and Brooks Running
- Building offers excellent signage opportunities as well as onsite parking available