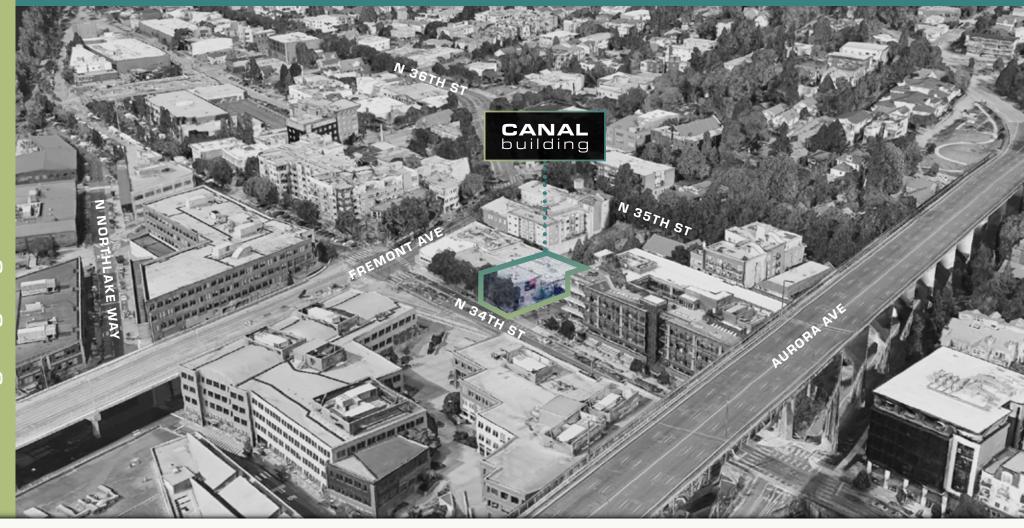

13,279 SF of Office/Retail in Fremont, the center of the Universe

## **CANAL** building

- 10,029 SF prime retail or ground floor office space and 3,250 SF of 2nd floor move in ready office space available in the heart of Fremont
- Ideal location for a specialty retail or creative office user. Available now.
- Fremont is home to over 5,000 employees with Tableau, Google, Brooks Running and Adobe as the major office tenants in Fremont's "Silicon Canal"
- Join the eclectic mix of established businesses including Milstead Coffee, PCC Natural Markets, Aesop, EVO, Fremont Brewing, Schilling Cider House and Brooks Running
- Building offers excellent signage opportunities as well as onsite parking available