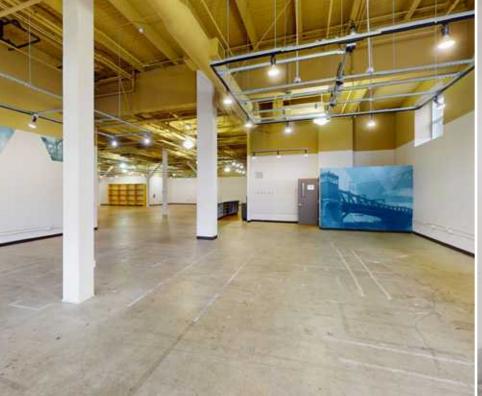

# First Floor **±10,029 SF**

- NORTH 34TH STREET
- Fully finished spec space with furniture available.
- Asking Rate: \$42.00 PSF, Full Service
- Available Now