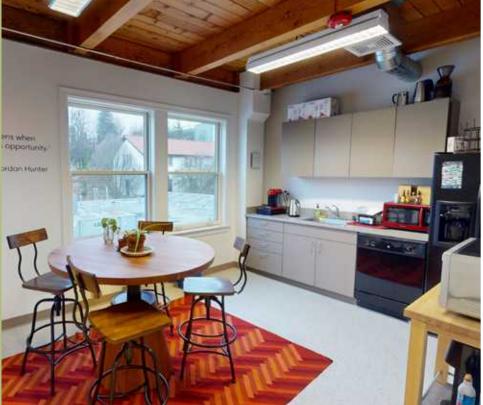

# First Floor **±10,029 SF**

- NORTH 34TH STREET
- Fully finished spec space with furniture available.
- Asking Rate: \$42.00 PSF, Full Service
- Available Now