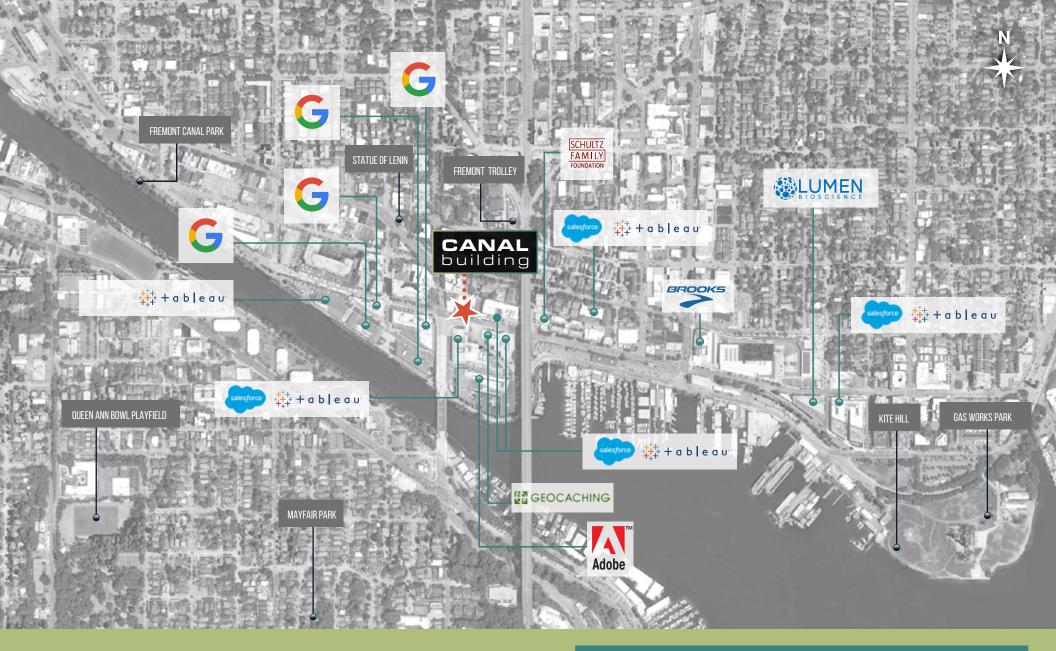

### **Employers**

- 1 Google
- 2 Geocaching
- 3 Salesforce / Tableau
- 4 Adobe
- Schultz Family Foundation
- Brooks Running