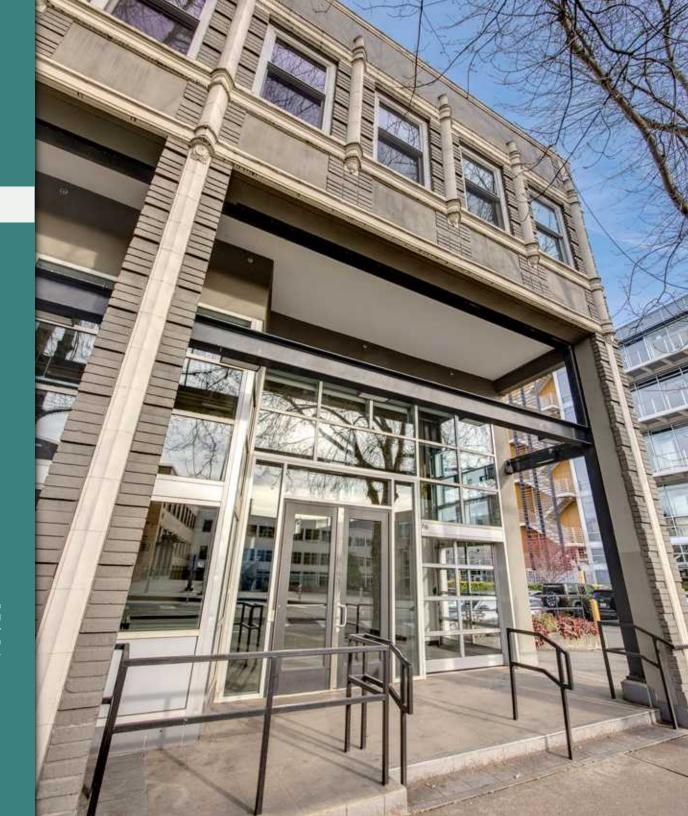

## **CANAL** building

- 10,029 SF prime retail or ground floor office space and 3,250 SF of 2nd floor move in ready office space available in the heart of Fremont
- Ideal location for a specialty retail or creative office user. Available now.
- Fremont is home to over 5,000 employees with Tableau, Google, Brooks Running and Adobe as the major office tenants in Fremont's "Silicon Canal"
- Join the eclectic mix of established businesses including Milstead Coffee, PCC Natural Markets, Aesop, EVO, Fremont Brewing, Schilling Cider House and Brooks Running
- Building offers excellent signage opportunities as well as onsite parking available

# CANAL building

716 N 34TH STREET | SEATTLE, WA 98103

**Daniel Seger** 206-487-5163

daniel.seger@nmrk.com

**Anne Marie Koehler** 

206-487-5167 annemarie.koehler@nmrk.com

Erika Koehler

206-487-5168 erika.koehler@nmrk.com