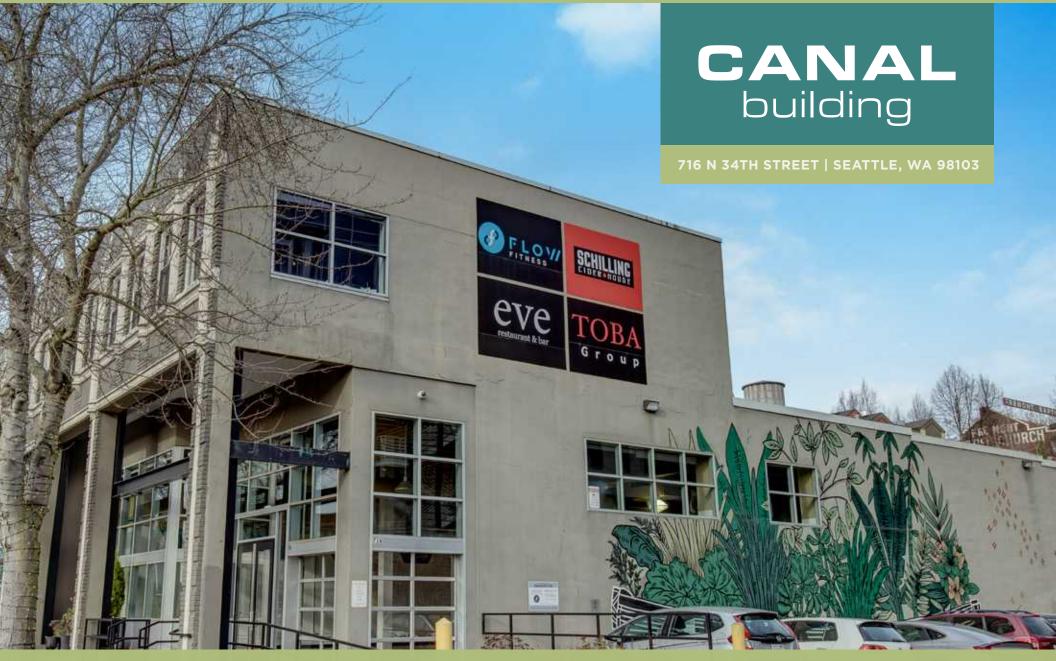

13,279 SF of Office/Retail in Fremont, the center of the Universe

## **CANAL** building

- 10,029 SF prime retail or ground floor office space and 3,250 SF of 2nd floor move in ready office space available in the heart of Fremont
- Ideal location for a specialty retail or creative office user. Available now.
- Fremont is home to over 5,000 employees with Tableau, Google, Brooks Running and Adobe as the major office tenants in Fremont's "Silicon Canal"
- Join the eclectic mix of established businesses including Milstead Coffee, PCC Natural Markets, Aesop, EVO, Fremont Brewing, Schilling Cider House and Brooks Running
- Building offers excellent signage opportunities as well as onsite parking available