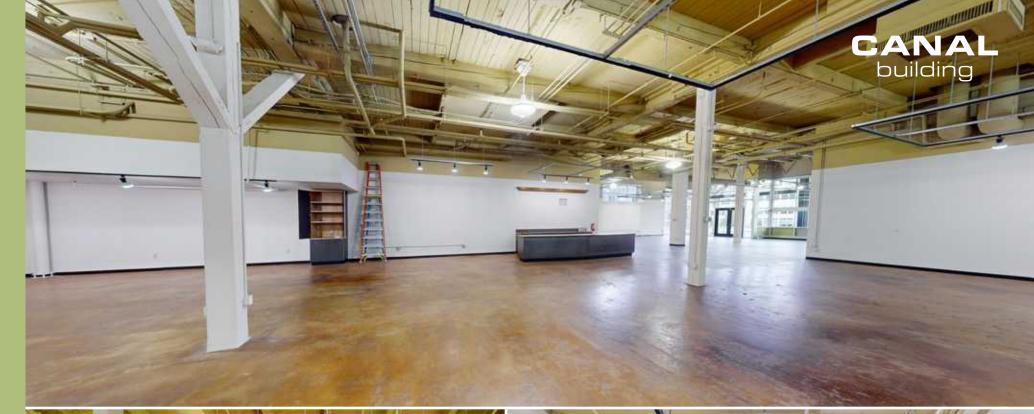

# First Floor **±10,029 SF**

- NORTH 34TH STREET
- Fully finished spec space with furniture available.
- Asking Rate: \$42.00 PSF, Full Service
- Available Now