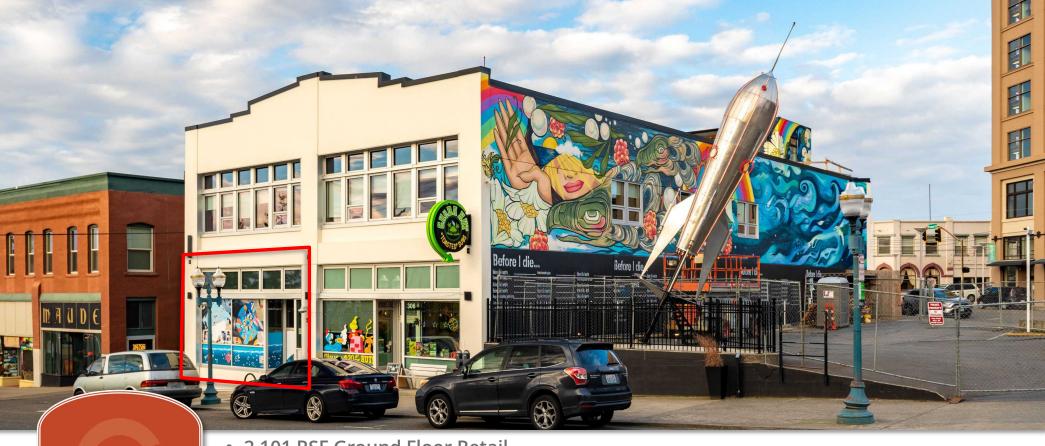

# FOR LEASE

308 W HOLLY ST, BELLINGHAM WA 98225

- 2,101 RSF Ground Floor Retail
- Impressive Building Remodel (2023 completion)
- Premier Downtown Location

GAGE

- Building Fascia Signage Available
- Space Can Accommodate Hood/ Kitchen

# **PROPERTY SUMMARY**

2,101 SF Shell awaiting in the iconic Rocket Building, a pillar of downtown Bellingham. Highly visible ground floor retail location, with close proximity to waterfront. Building has been fully remodeled throughout. All major systems upgraded including seismic upgrades. New painted mural on South side of building. Building Fascia signage available. Space can accommodate a hood/ kitchen.

## **PROPERTY OVERVIEW**

Address: 308 W Holly, Bellingham WA

SF Available: 2,101 RSF Total

Parking: 8 Stalls (Shared)

Price: \$25/ SF / Yr. + NNN (\$5.00/ SF/YR)

Walker's Paradise Daily errands do not require a car