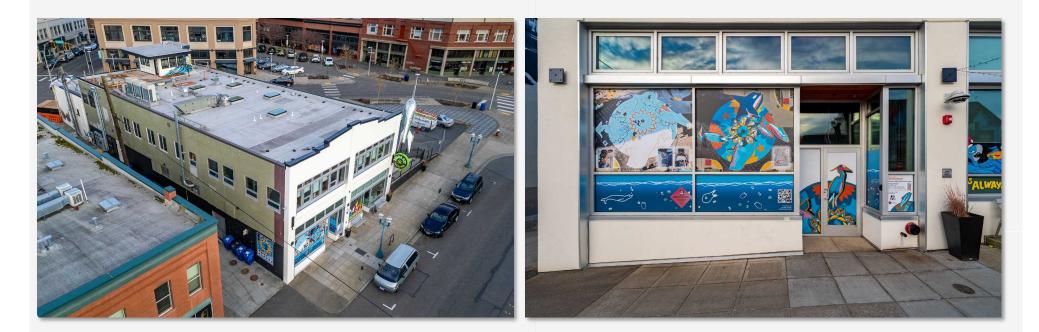

| EXPENSES                         | MONTHLY<br>TOTAL |
| 308 W Holly | 2,101 | \$4,377.10<br>(\$25.00/<br>SF/YR) | \$875.42<br>(\$5.00/ SF/<br>YR ) | \$5,252.52       |
|             |       |                                   |                                  |                  |

## **PROPERTY OVERVIEW**

Address: 308 W Holly, Bellingham WA

SF Available: 2,101 RSF Total

Parking: 8 Stalls (Shared)

Price: \$25/ SF / Yr. + NNN (\$5.00/ SF/YR)



Walker's Paradise Daily errands do not require a car



Good Transit Many nearby public transportation options.



**Biker's Paradise** Daily errands can be

# **FLOOR PLAN**



## **PROPERTY PHOTOS**



Information contained herein has been obtained from sources deemed reliable, but not guaranteed. Buyer to verify.

## **PROPERTY PHOTOS**



## **MURAL DETAIL**





### FOR MORE INFORMATION

#### PLEASE CONTACT:

#### TRACY CARPENTER

GAGE COMMERCIAL REAL ESTATE, LLC. BROKER/OWNER 360.303.2608

### TRACY@GAGECRE.COM

## GREG MARTINEAU

GAGE COMMERCIAL REAL ESTATE, LLC. BROKER/OWNER 360.820.4645 GREG@GAGECRE.COM