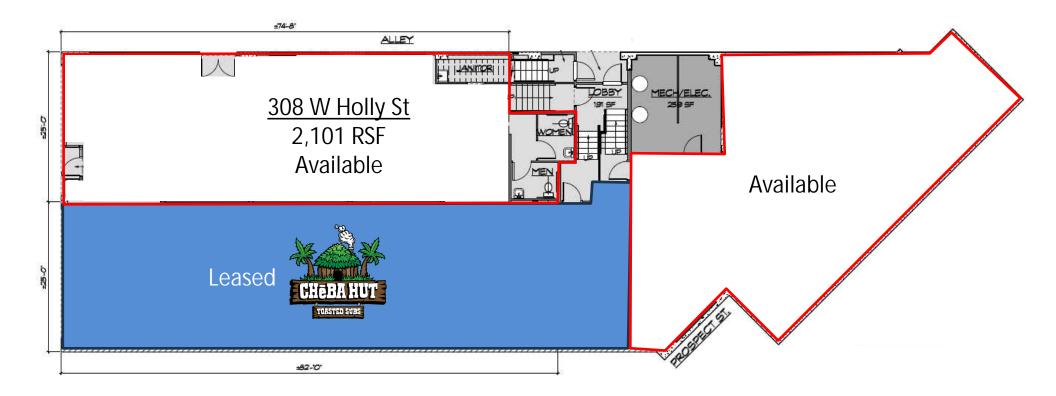

# **FLOOR PLAN**

## **AVAILABLE SPACE**

| ADDRESS     |       |                                   |                                  |                  |
|-------------|-------|-----------------------------------|----------------------------------|------------------|
|             | RSF   | BASE RENT                         | EXPENSES                         | MONTHLY<br>TOTAL |
| 308 W Holly | 2,101 | \$4,377.10<br>(\$25.00/<br>SF/YR) | \$875.42<br>(\$5.00/ SF/<br>YR ) | \$5,252.52       |
|             |       |                                   |                                  |                  |