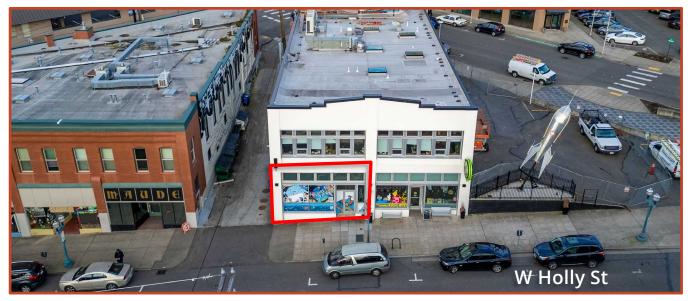

# **PROPERTY SUMMARY**

2,101 SF Shell awaiting in the iconic Rocket Building, a pillar of downtown Bellingham. Highly visible ground floor retail location, with close proximity to waterfront. Building has been fully remodeled throughout. All major systems upgraded including seismic upgrades. New painted mural on South side of building. Building Fascia signage available. Space can accommodate a hood/ kitchen.

## **PROPERTY OVERVIEW**

Address: 308 W Holly, Bellingham WA

SF Available: 2,101 RSF Total

Parking: 8 Stalls (Shared)

Price: \$25/ SF / Yr. + NNN (\$5.00/ SF/YR)

Walker's Paradise Daily errands do not require a car