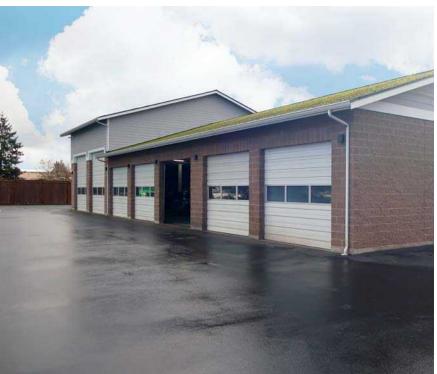

## 9915 SOUTH TACOMA WAY

\*CALL LISTING BROKER FOR PRICING INFORMATION

TOTAL: 3.5 ACRES

MAIN BLDG: 9,736 SF

SHOWROOM & ADMINISTRATION

SHOP SPACE: 4,500 SF MECHANIC & RETAIL