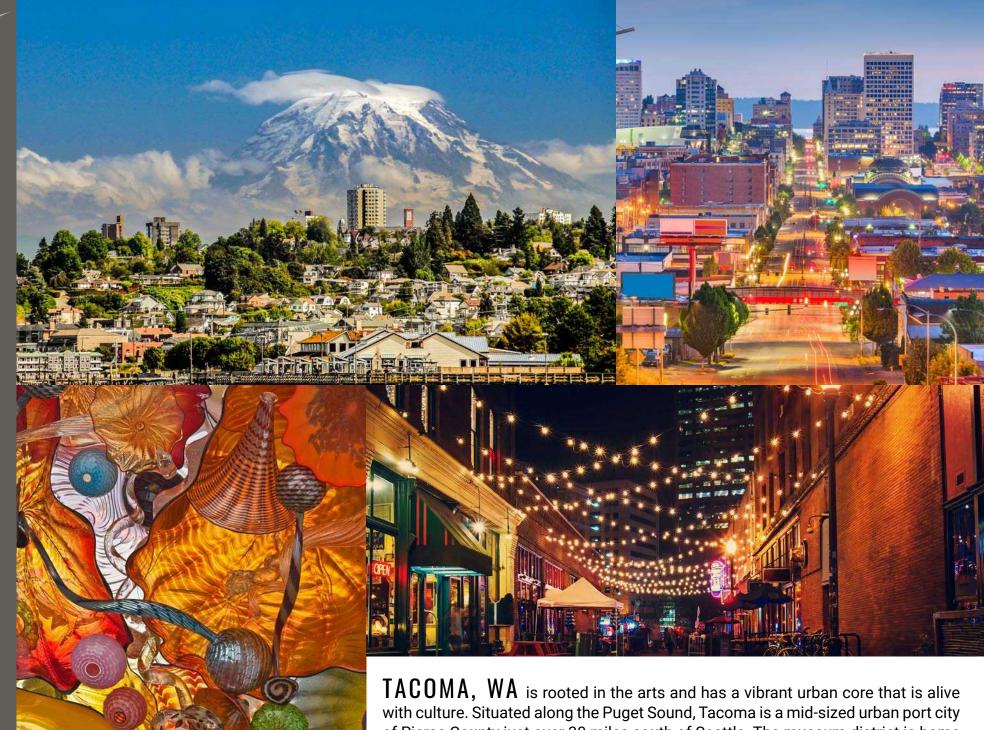

IAUUMA, WA is rooted in the arts and has a vibrant urban core that is alive with culture. Situated along the Puget Sound, Tacoma is a mid-sized urban port city of Pierce County just over 30 miles south of Seattle. The museum district is home for its world-renowned Museum of Glass, while the waterfront, parks, gardens and wildlife make Tacoma a nature wonderland ready for all to explore.