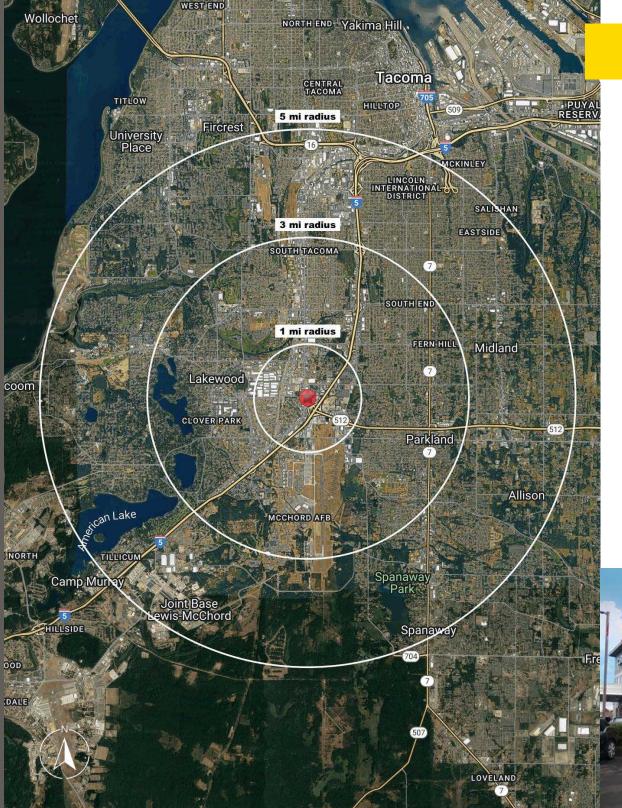

# **DEMOGRAPHICS**

## **POPULATION**

| Mile 1 | Mile 3  | Mile 5  |
|--------|---------|---------|
| 13,131 | 104,550 | 257,983 |

#### AVERAGE HH INCOME

| Mile 1   | Mile 3   | Mile 5    |
|----------|----------|-----------|
| \$76,682 | \$99,784 | \$109,024 |

## DAYTIME POPULATION

| Mile 1 | Mile 3 | Mile 5  |
|--------|--------|---------|
| 13,027 | 65,894 | 147,466 |

38,185 CPD S Tacoma Way

18,931 CPD 100th St SW

Located Moments from SR-512 & I-5

Located on a major thoroughfare connecting Lakewood to Tacoma & beyond