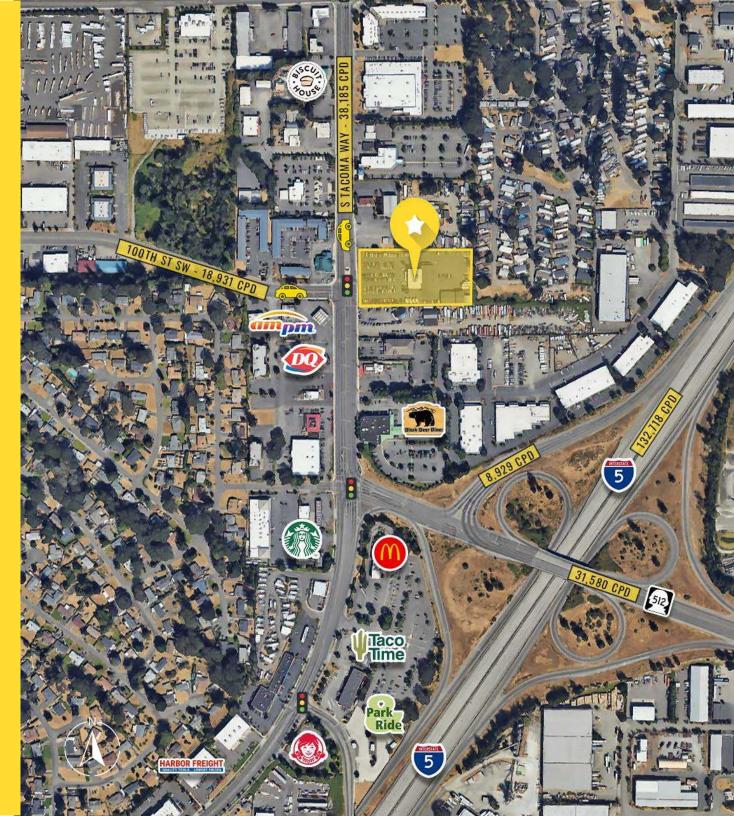

**CURBSIDE MOTORS CAR LOT** is situated directly on South Tacoma Way, a major thoroughfare connecting Lakewood to Tacoma and beyond, it enjoys good visibility and easy access for potential customers. Close proximity to Interstate 5 allows for convenient access from various parts of the city and region, further enhancing its connectivity.

#### **NEARBY TENANTS**

- Three minutes from I-5
- Parcel #0319062082
- Property developed in 2015
- Assessed value: \$6,024,000

## DAYTIME POPULATION

| Mile 1 | Mile 3 | Mile 5  |
|--------|--------|---------|
| 13,027 | 65,894 | 147,466 |

38,185 CPD S Tacoma Way

18,931 CPD 100th St SW

Located Moments from SR-512 & I-5

Located on a major thoroughfare connecting Lakewood to Tacoma & beyond