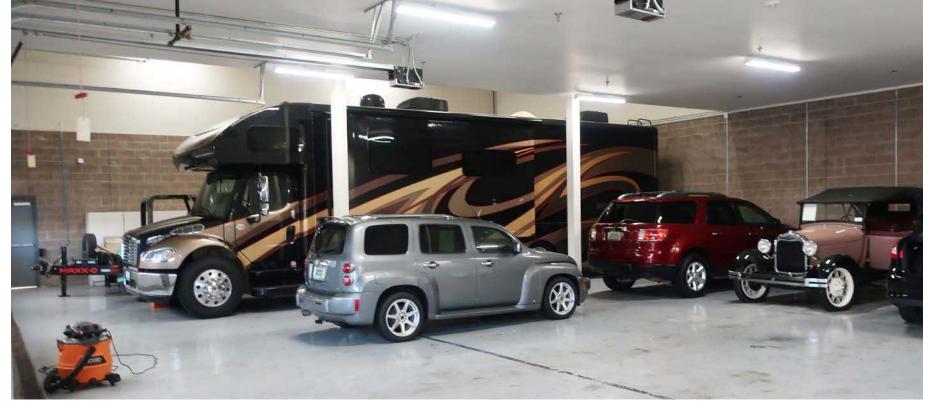

## 9915 SOUTH TACOMA WAY

\*CALL LISTING BROKER FOR PRICING INFORMATION

TOTAL: 3.5 ACRES

MAIN BLDG: 9,736 SF

SHOWROOM & ADMINISTRATION

SHOP SPACE: 4,500 SF MECHANIC & RETAIL