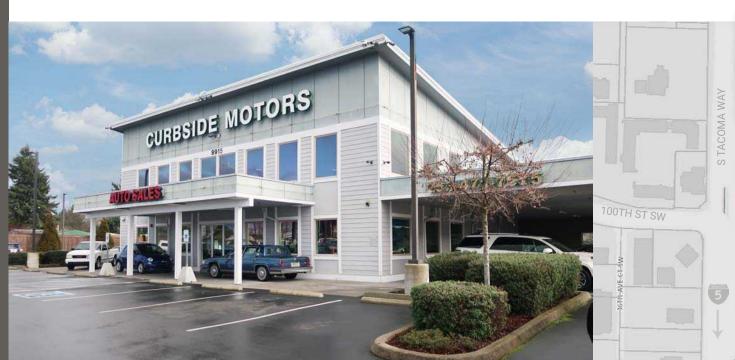

**CURBSIDE MOTORS CAR LOT** is situated directly on South Tacoma Way, a major thoroughfare connecting Lakewood to Tacoma and beyond, it enjoys good visibility and easy access for potential customers. Close proximity to Interstate 5 allows for convenient access from various parts of the city and region, further enhancing its connectivity.

## 9915 SOUTH TACOMA WAY

\*CALL LISTING BROKER FOR PRICING INFORMATION

TOTAL: 3.5 ACRES

MAIN BLDG: 9,736 SF

SHOWROOM & ADMINISTRATION

SHOP SPACE: 4,500 SF MECHANIC & RETAIL