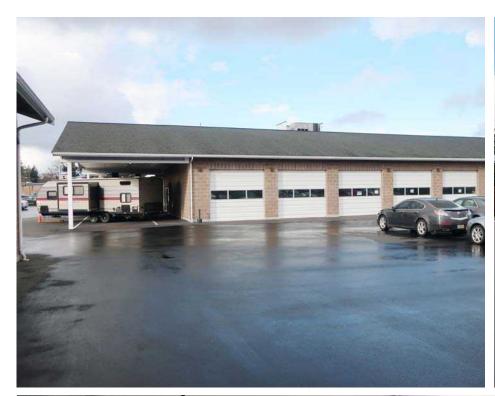

## 9915 SOUTH TACOMA WAY

\*CALL LISTING BROKER FOR PRICING INFORMATION

TOTAL: 3.5 ACRES

MAIN BLDG: 9,736 SF

SHOWROOM & ADMINISTRATION

SHOP SPACE: 4,500 SF MECHANIC & RETAIL