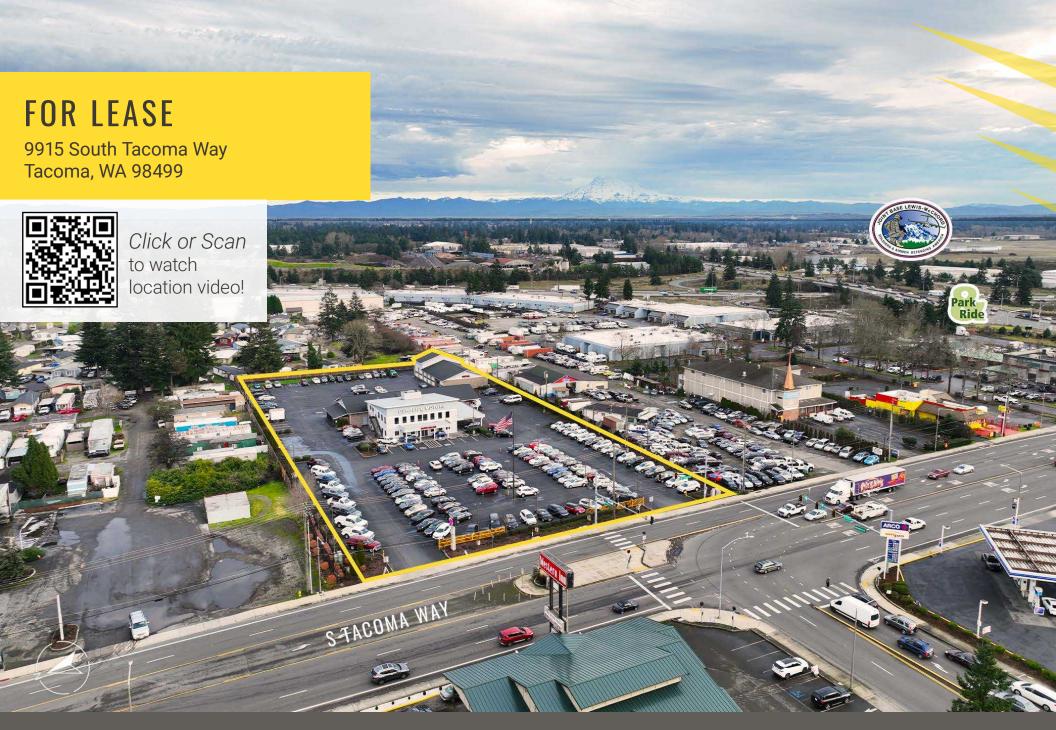

## 9915 SOUTH TACOMA WAY

\*CALL LISTING BROKER FOR PRICING INFORMATION

TOTAL: 3.5 ACRES

MAIN BLDG: 9,736 SF

SHOWROOM & ADMINISTRATION

SHOP SPACE: 4,500 SF MECHANIC & RETAIL

**CURBSIDE MOTORS CAR LOT** is situated directly on South Tacoma Way, a major thoroughfare connecting Lakewood to Tacoma and beyond, it enjoys good visibility and easy access for potential customers. Close proximity to Interstate 5 allows for convenient access from various parts of the city and region, further enhancing its connectivity.