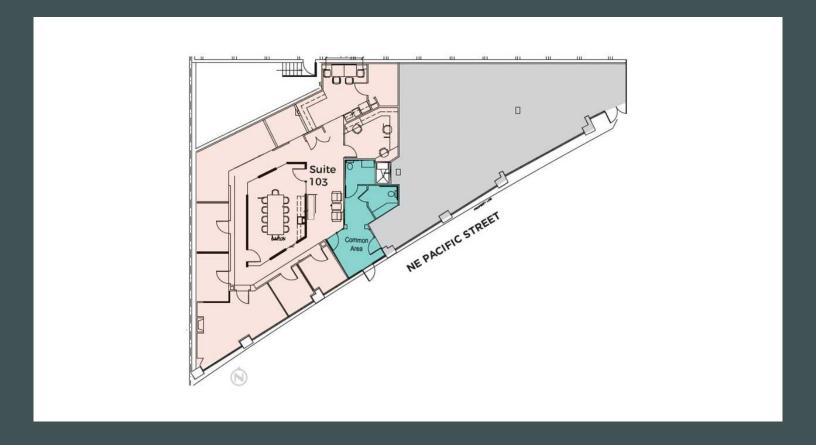

# Pacific Palisades Building

Suite 103

200 NE Pacific Street Seattle, WA www.cbre.com/bellevue



#### **Property Highlights**

- + 2.410 Total RSF
- + Available February 1, 2024
- + Prime North Lake Union location within walking distance to numerous retail, restaurants and amenities
- + Direct street access with views looking out onto Lake Union
- + Dedicated parking in secured building garage in addition to surface lot parking

- + High end space with glassed in offices and lots of natural light
- + Building facade signage available facing NE Pacific Street
- + Flexible lease term
- + Inquire with Brokers for rate details
- + Link to Virtual Tour

# **CBRE**

### Suite 103















## Floor Plan

#### Suite 103

2,410 RSF



#### **Contact Us**

#### **Brian Biege**

Senior Vice President +1 425 462 6914 brian.biege@cbre.com

#### Jacob Hamlin

Senior Associate +1 425 462 6930 jacob.hamlin@cbre.com

#### Dan Marconi

Senior Associate +1 206 292 6172 dan.marconi@cbre.com

© 2024 CBRE, Inc. All rights reserved. This information has been obtained from sources believed reliable, but has not been verified for accuracy or completeness. You should conduct a careful, independent investigation of the property and verify all information. Any reliance on this information is solely at your own risk. CBRE and the CBRE logo are service marks of CBRE, Inc. All other marks displayed on this document are the property of their respective owners, and the use of such logos does not imply any affiliation with or endorsement of C