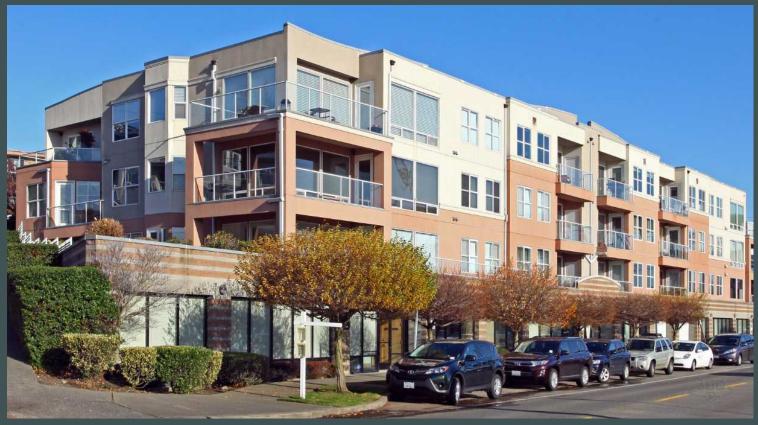

# Pacific Palisades Building

Suite 103

200 NE Pacific Street Seattle, WA www.cbre.com/bellevue

#### **Property Highlights**

- + 2.410 Total RSF
- + Available February 1, 2024
- + Prime North Lake Union location within walking distance to numerous retail, restaurants and amenities
- + Direct street access with views looking out onto Lake Union
- + Dedicated parking in secured building garage in addition to surface lot parking

- + High end space with glassed in offices and lots of natural light
- + Building facade signage available facing NE Pacific Street
- + Flexible lease term
- + Inquire with Brokers for rate details
- + Link to Virtual Tour