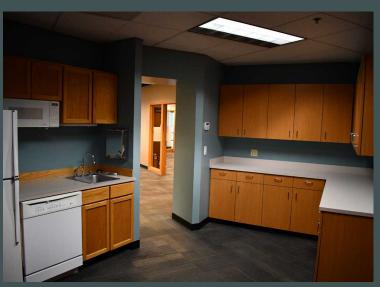

#### **Property Highlights**

- + 2.410 Total RSF
- + Available February 1, 2024
- + Prime North Lake Union location within walking distance to numerous retail, restaurants and amenities
- + Direct street access with views looking out onto Lake Union
- + Dedicated parking in secured building garage in addition to surface lot parking

- + High end space with glassed in offices and lots of natural light
- + Building facade signage available facing NE Pacific Street
- + Flexible lease term
- + Inquire with Brokers for rate details
- + Link to Virtual Tour