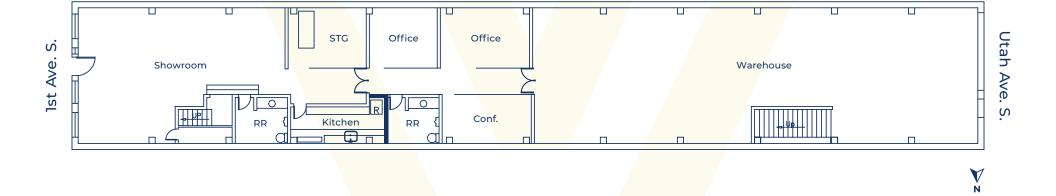

# FLOOR PLAN | 3,300 RSF

# **BUILDING HIGHLIGHTS**

Available May 1, 2024

Former retail/office space with warehouse space and roll up door access

Retail frontage off 1st Ave, 2-3 offices, conference room and storage behind retail frontage

2 restrooms

2 parking spaces off the alley