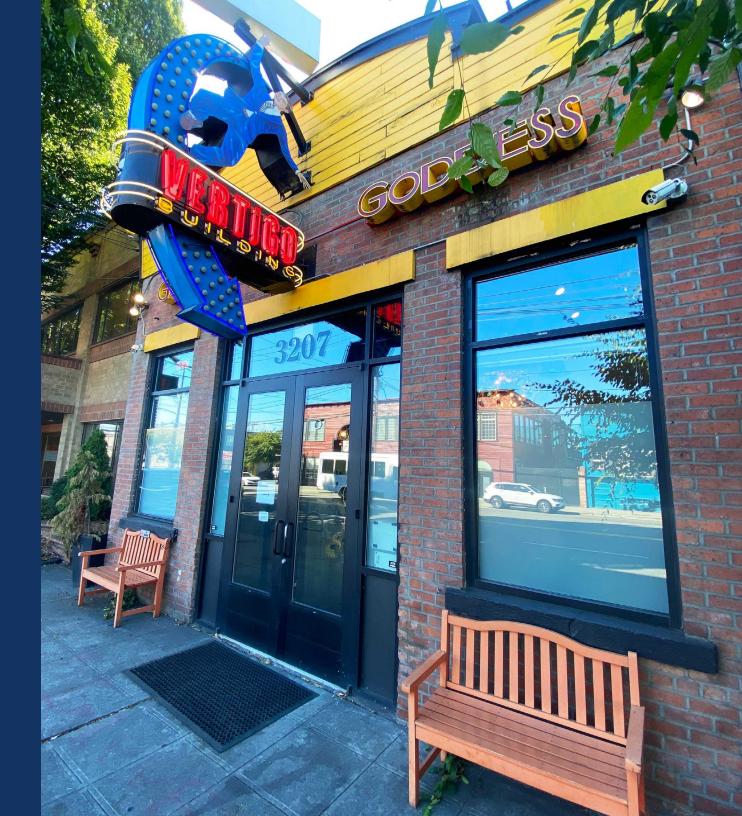

# **BUILDING HIGHLIGHTS**

Available May 1, 2024

Former retail/office space with warehouse space and roll up door access

Retail frontage off 1st Ave, 2-3 offices, conference room and storage behind retail frontage

2 restrooms

2 parking spaces off the alley