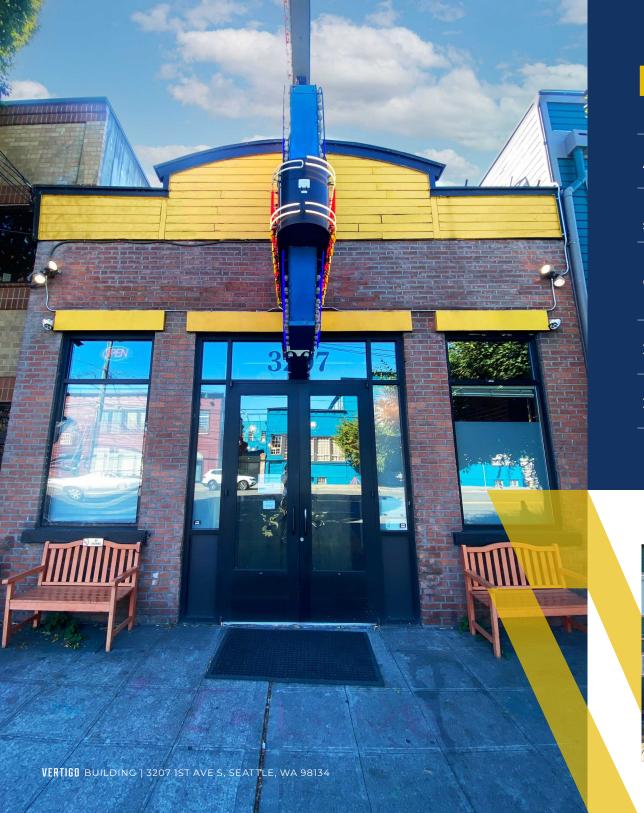

3207 1ST AVE S, SEATTLE, WA 98134

3,300 RSF



**NEWMARK** 



# **BUILDING HIGHLIGHTS**

Available May 1, 2024

Former retail/office space with warehouse space and roll up door access

Retail frontage off 1st Ave, 2-3 offices, conference room and storage behind retail frontage

2 restrooms

2 parking spaces off the alley



## **LOCATION MAP**



# FLOOR PLAN | 3,300 RSF



# VERTIGO BUILDING

3207 1ST AVE S, SEATTLE, WA 98134

### **NEWMARK**

### **CAVAN O'KEEFE**

206-395-2903 cavan.okeefe@nmrk.com

#### TRACY TURNURE

425.372.9923 tracy.turnure@nmrk.com

The information contained herein has been obtained from sources deemed reliable but has not been verified and no guarantee, warranty or representation, either express or implied, is made with respect to such information. Terms of sale or lease and availability are subject to change or withdrawa