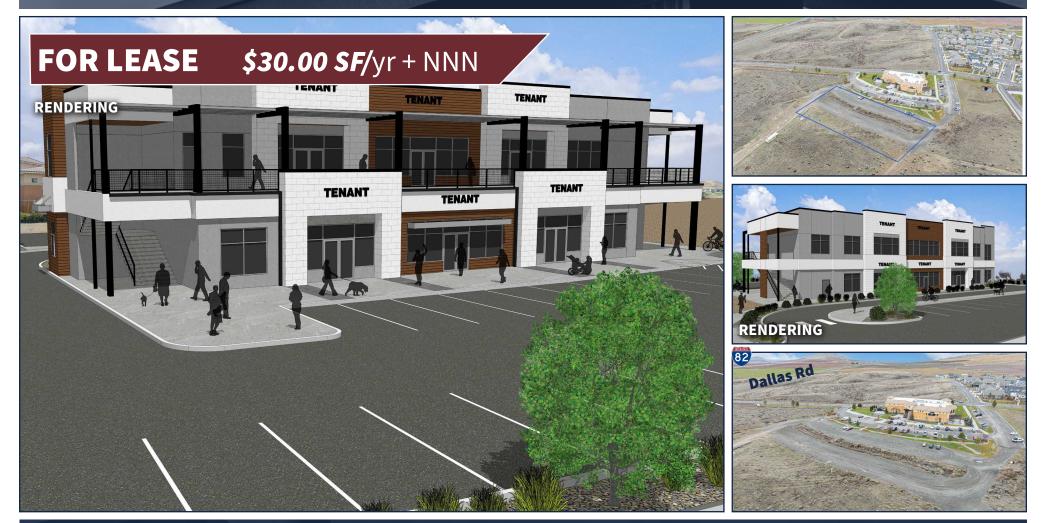

## FUTURE MULTI TENANT RETAIL/ OFFICE SPACE!

This is a rare opportunity to lease a brand new office/retail space in a prime location. The first phase of the development will feature a multi-tenant center with a coffee drive-through end cap, ideal for attracting customers and visitors. The space can accommodate 3-6 tenants, and is offering tenant improvement allowances to be specific to future tenants. The project is expected to be completed by December 2024, so don't miss this chance to secure your spot in the expanding Badger Mountian South.

Phase 1 out of 3

SIOR

- Features 3-6 suites
- 1,700 5,400 sf spaces
- TI packages available

© 2023 StrickerCRE | The information in this ad may be inaccurate; buyers and investors should verify details independently.