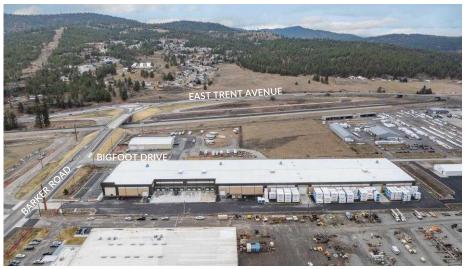

# HIGH BAY WAREHOUSE SPACE FOR SUBLEASE



# **INDUSTRIAL SPACE** ±17,500 SF AVAILABLE

4414 N Barker Road - Spokane Valley, WA 99027

#### **ERIK NELSON, MANAGING BROKER**

509.220.4042 erik.nelson@kiemlehagood.com



## **PROPERTY OVERVIEW**

#### INDUSTRIAL SPACE FOR SUBLEASE

### **INDUSTRIAL SPACE**

4414 N Barker Road – Spokane Valley, WA

#### **SUBLEASE DETAILS:**

Lease Rate: \$0.75 PSF/Month + NNN Available Space: ±17,500 SF LEASE EXPIRATION 3.31.2033

#### **BUILDING DETAILS:**

- High bay warehouse
- Grade level Overhead Door 22' H x 30' W
- Built in 2022
- Parcel Number: 55052.9029
- Total Building Size: ±142,200 SF
- Total Lot Size: ±9.65 AC







KIEMLEHAGOOD.COM

## **BUILDING PHOTOS**







4414 N Barker Road – Spokane Valley, WA 99027







KIEMLEHAGOOD.COM

## **FLOOR PLAN**

## **APPROXIMATE AREA** T UL TIA ROCIY TOS STORE STORE L asi - PKOPOSED PLOOK BYKPINE, COLOK TO BE SARSTY TELLOW, DIVENSIONS ARE TO CONTER LINE OF #PMODE STREPHO, KETER TO P MIER SOTEDUZ. WAREHOUSE/ STORAGE WAREHOUSE/ STORAGE 1512 20.07 6.0 2450 3.0 T - PROPOSED FOOD BRAICED ETOPINGE OOKTAINEES MAK // DONTAINEES MIGH, APPROX. SP. A./.F.) þ 4 9 00 00 12

1

## SURROUNDING AREA

4414 N Barker Road - Spokane Valley, WA 99027

#### INDUSTRIAL SPACE FOR SUBLEASE



## INDUSTRIAL SPACE FOR SUBLEASE

4414 N Barker Road - Spokane Valley, WA 99027



No warranty or representation, expressed or implied, is made by Kiemle Hagood, its agents or its employees as