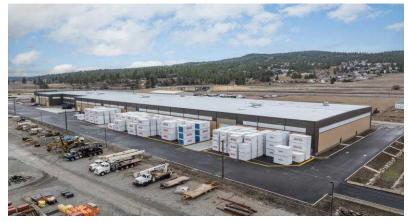

## **BUILDING PHOTOS**

4414 N Barker Road – Spokane Valley, WA 99027

KIEMLEHAGOOD.COM

#### **BUILDING DETAILS:**

- High bay warehouse
- Grade level Overhead Door 22' H x 30' W
- Built in 2022
- Parcel Number: 55052.9029
- Total Building Size: ±142,200 SF
- Total Lot Size: ±9.65 AC

KIEMLEHAGOOD.COM