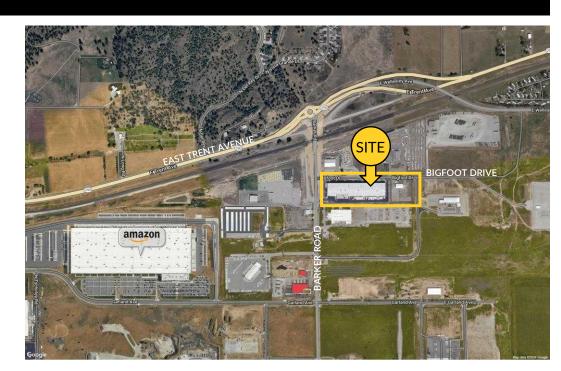

# HIGH BAY WAREHOUSE SPACE FOR SUBLEASE



# **INDUSTRIAL SPACE** ±17,500 SF AVAILABLE

4414 N Barker Road - Spokane Valley, WA 99027

#### **ERIK NELSON, MANAGING BROKER**

509.220.4042 erik.nelson@kiemlehagood.com



## **PROPERTY OVERVIEW**

#### INDUSTRIAL SPACE FOR SUBLEASE

### **INDUSTRIAL SPACE**

4414 N Barker Road – Spokane Valley, WA

#### **SUBLEASE DETAILS:**

Lease Rate: \$0.75 PSF/Month + NNN Available Space: ±17,500 SF LEASE EXPIRATION 3.31.2033

#### **BUILDING DETAILS:**

- High bay warehouse
- Grade level Overhead Door 22' H x 30' W
- Built in 2022
- Parcel Number: 55052.9029
- Total Building Size: ±142,200 SF
- Total Lot Size: ±9.65 AC







KIEMLEHAGOOD.COM

## **BUILDING PHOTOS**







4414 N Barker Road – Spokane Valley, WA 99027







KIEMLEHAGOOD.COM

## **FLOOR PLAN**

## **APPROXIMATE AREA** T UL TIA ROCIY TOS STORE STORE L asi - PKOPOSED PLOOK BYKPINE, COLOK TO BE SARSTY TELLOW, DIVENSIONS ARE TO CONTER LINE OF #PMODE STREPHO, KETER TO P MIER SOTEDUZ. WAREHOUSE/ STORAGE WAREHOUSE/ STORAGE 1512 20.07 6.0 2450 3.0 T - PROPOSED FOOD BRAICED ETOPINGE OOKTAINEES MAK // DONTAINEES MIGH, APPROX. SP. A./.F.) þ 4 9 00 00 12

1

## SURROUNDING AREA

4414 N Barker Road - Spokane Valley, WA 99027

#### INDUSTRIAL SPACE FOR SUBLEASE



## INDUSTRIAL SPACE FOR SUBLEASE

4414 N Barker Road - Spokane Valley, WA 99027



No warranty or representation, expressed or implied, is made by Kiemle Hagood, its agents or its employees a