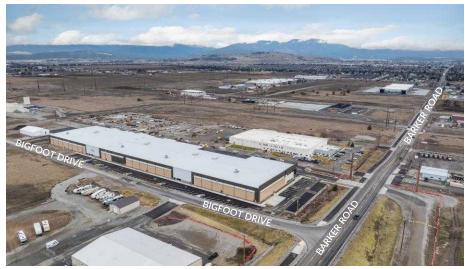

# HIGH BAY WAREHOUSE SPACE FOR SUBLEASE



# **INDUSTRIAL SPACE** ±17,500 SF AVAILABLE

4414 N Barker Road - Spokane Valley, WA 99027

#### **ERIK NELSON, MANAGING BROKER**

509.220.4042 erik.nelson@kiemlehagood.com



## **PROPERTY OVERVIEW**

#### INDUSTRIAL SPACE FOR SUBLEASE

### **INDUSTRIAL SPACE**

4414 N Barker Road – Spokane Valley, WA

#### **SUBLEASE DETAILS:**

Lease Rate: \$0.75 PSF/Month + NNN Available Space: ±17,500 SF LEASE EXPIRATION 3.31.2033

#### **BUILDING DETAILS:**

- High bay warehouse
- Grade level Overhead Door 22' H x 30' W
- Built in 2022
- Parcel Number: 55052.9029
- Total Building Size: ±142,200 SF
- Total Lot Size: ±9.65 AC







KIEMLEHAGOOD.COM

## **BUILDING PHOTOS**







4414 N Barker Road – Spokane Valley, WA 99027







KIEMLEHAGOOD.COM

## **FLOOR PLAN**

## **APPROXIMATE AREA** T UL TIA ROCIY TOS STORE STORE L asi - PKOPOSED PLOOK BYKPINE, COLOK TO BE SARSTY TELLOW, DIVENSIONS ARE TO CONTER LINE OF #PMODE STREPHO, KETER TO P MIER SOTEDUZ. WAREHOUSE/ STORAGE WAREHOUSE/ STORAGE 1512 20.07 6.0 2450 3.0 T - PROPOSED FOOD BRAICED ETOPINGE OOKTAINEES MAK // DONTAINEES MIGH, APPROX. SP. A./.F.) þ 4 9 00 00 12

1

## SURROUNDING AREA

4414 N Barker Road - Spokane Valley, WA 99027

#### INDUSTRIAL SPACE FOR SUBLEASE



## INDUSTRIAL SPACE FOR SUBLEASE

4414 N Barker Road - Spokane Valley, WA 99027



No warranty or representation, expressed or implied, is made by Kiemle Hagood, its agents or its employees as to