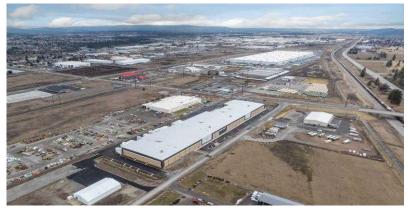

# HIGH BAY WAREHOUSE SPACE FOR SUBLEASE



# **INDUSTRIAL SPACE** ±17,500 SF AVAILABLE

4414 N Barker Road - Spokane Valley, WA 99027

#### **ERIK NELSON, MANAGING BROKER**

509.220.4042 erik.nelson@kiemlehagood.com



## **PROPERTY OVERVIEW**

#### INDUSTRIAL SPACE FOR SUBLEASE

### **INDUSTRIAL SPACE**

4414 N Barker Road – Spokane Valley, WA

#### **SUBLEASE DETAILS:**

Lease Rate: \$0.75 PSF/Month + NNN Available Space: ±17,500 SF LEASE EXPIRATION 3.31.2033

#### **BUILDING DETAILS:**

- High bay warehouse
- Grade level Overhead Door 22' H x 30' W
- Built in 2022
- Parcel Number: 55052.9029
- Total Building Size: ±142,200 SF
- Total Lot Size: ±9.65 AC







KIEMLEHAGOOD.COM

## **BUILDING PHOTOS**







4414 N Barker Road – Spokane Valley, WA 99027







KIEMLEHAGOOD.COM

## **FLOOR PLAN**

## **APPROXIMATE AREA** T UL TIA ROCIY TOS STORE STORE L asi - PKOPOSED PLOOK BYKPINE, COLOK TO BE SARSTY TELLOW, DIVENSIONS ARE TO CONTER LINE OF #PMODE STREPHO, KETER TO P MIER SOTEDUZ. WAREHOUSE/ STORAGE WAREHOUSE/ STORAGE 1512 20.07 6.0 2450 3.0 T - PROPOSED FOOD BRAICED ETOPINGE OOKTAINEES MAK // DONTAINEES MIGH, APPROX. SP. A./.F.) þ 4 9 00 00 12

1

## SURROUNDING AREA

4414 N Barker Road - Spokane Valley, WA 99027

#### INDUSTRIAL SPACE FOR SUBLEASE



## INDUSTRIAL SPACE FOR SUBLEASE

4414 N Barker Road - Spokane Valley, WA 99027



No warranty or representation, expressed or implied, is made by Kiemle Hagood, its agents or its employees as to the accuracy of the information contained herei