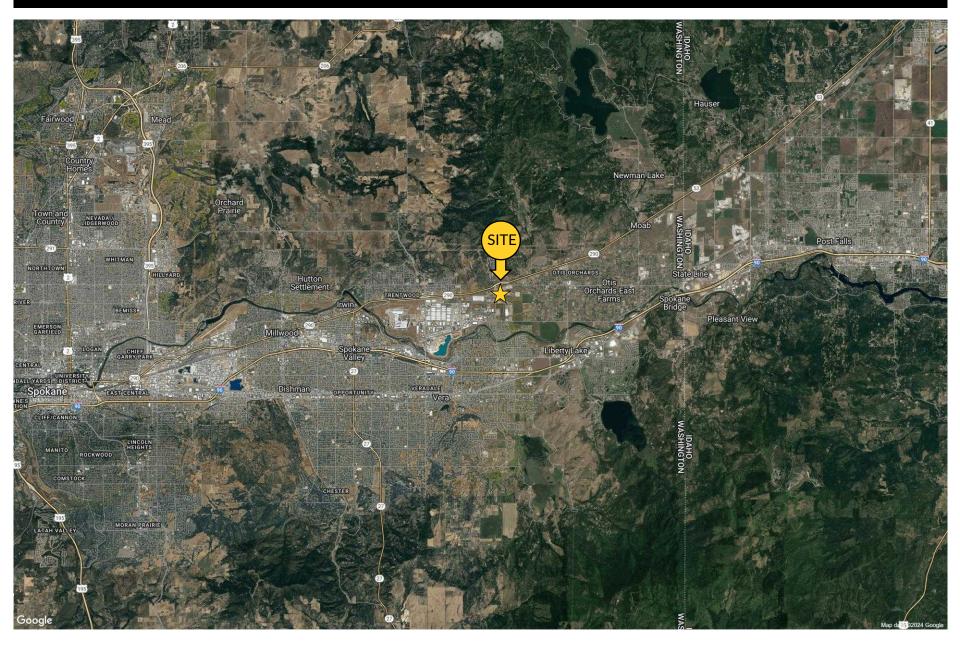

**BUILDING DETAILS:**

- High bay warehouse
- Grade level Overhead Door 22' H x 30' W
- Built in 2022
- Parcel Number: 55052.9029
- Total Building Size: ±142,200 SF
- Total Lot Size: ±9.65 AC







KIEMLEHAGOOD.COM

## **BUILDING PHOTOS**







4414 N Barker Road – Spokane Valley, WA 99027







KIEMLEHAGOOD.COM

## **FLOOR PLAN**

## **APPROXIMATE AREA** T UL TIA ROCIY TOS STORE STORE L asi - PKOPOSED PLOOK BYKPINE, COLOK TO BE SARSTY TELLOW, DIVENSIONS ARE TO CONTER LINE OF #PMODE STREPHO, KETER TO P MIER SOTEDUZ. WAREHOUSE/ STORAGE WAREHOUSE/ STORAGE 1512 20.07 6.0 2450 3.0 T - PROPOSED FOOD BRAICED ETOPINGE OOKTAINEES MAK // DONTAINEES MIGH, APPROX. SP. A./.F.) þ 4 9 00 00 12

1

## SURROUNDING AREA

4414 N Barker Road - Spokane Valley, WA 99027

#### INDUSTRIAL SPACE FOR SUBLEASE



## INDUSTRIAL SPACE FOR SUBLEASE

4414 N Barker Road - Spokane Valley, WA 99027



No warranty or representation, expressed or implied, is made by Kiemle Hagood, its agents or its employees as to the accuracy of the information contained herein. All information furnished is from sources deemed reliable and submitted subject to errors, omissions, change of terms and conditions, prior sale, lease or financing, or withdrawal without notice. No one should rely solely on the above information, but instead should conduct their own investigation to independently satisfy themselves.

Kiemle Hagood respects the intellectual property of others:

If you believe the copyright in your work has been violated though this Website, please contact our office for notice of claims of copyright infringement.