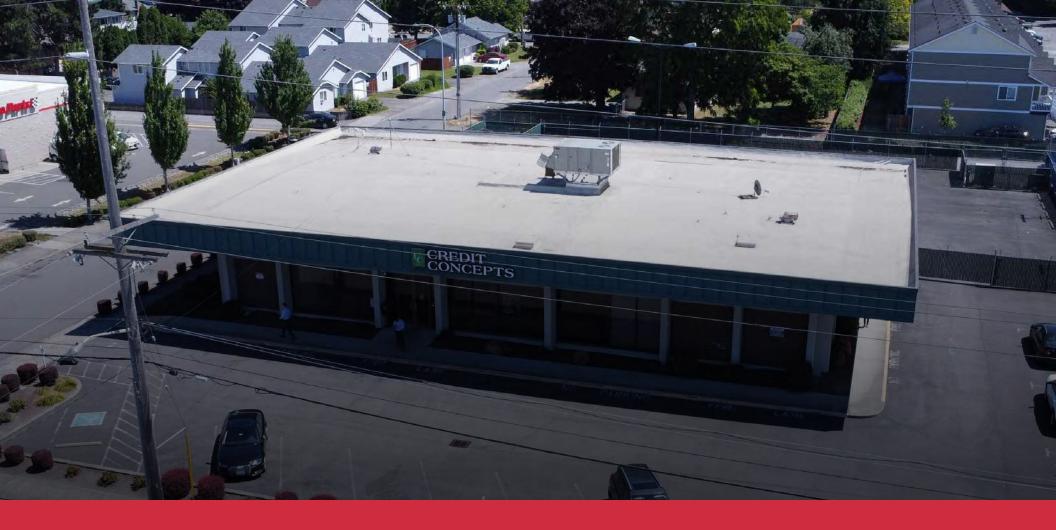

## **PROPERTY INFORMATION**

**BUILDING SIZED** 

5,896 SF

**LOT SIZE** 

35,458 SF

**CURRENT USE** 

Office

YEAR BUILT / RENOVATED

1970 / 2014

**CONSTRUCTION TYPE** 

Masonry

### HVAC

Heat Pump (Roof Mounted)

**PARKING** 

Paved - 75+ stalls

ZONING

C3 - office, retail, light industrial, automotive

**AVAILABLE SPACE** 

Entire Site - Currently Vacan