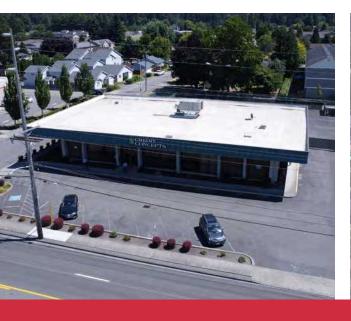

## **PROPERTY INFORMATION**

**BUILDING SIZED** 

5,896 SF

**LOT SIZE** 

35,458 SF

**CURRENT USE** 

Office

YEAR BUILT / RENOVATED

1970 / 2014

**CONSTRUCTION TYPE** 

Masonry

### HVAC

Heat Pump (Roof Mounted)

**PARKING** 

Paved - 75+ stalls

ZONING

C3 - office, retail, light industrial, automotive

**AVAILABLE SPACE** 

Entire Site - Currently Vacan