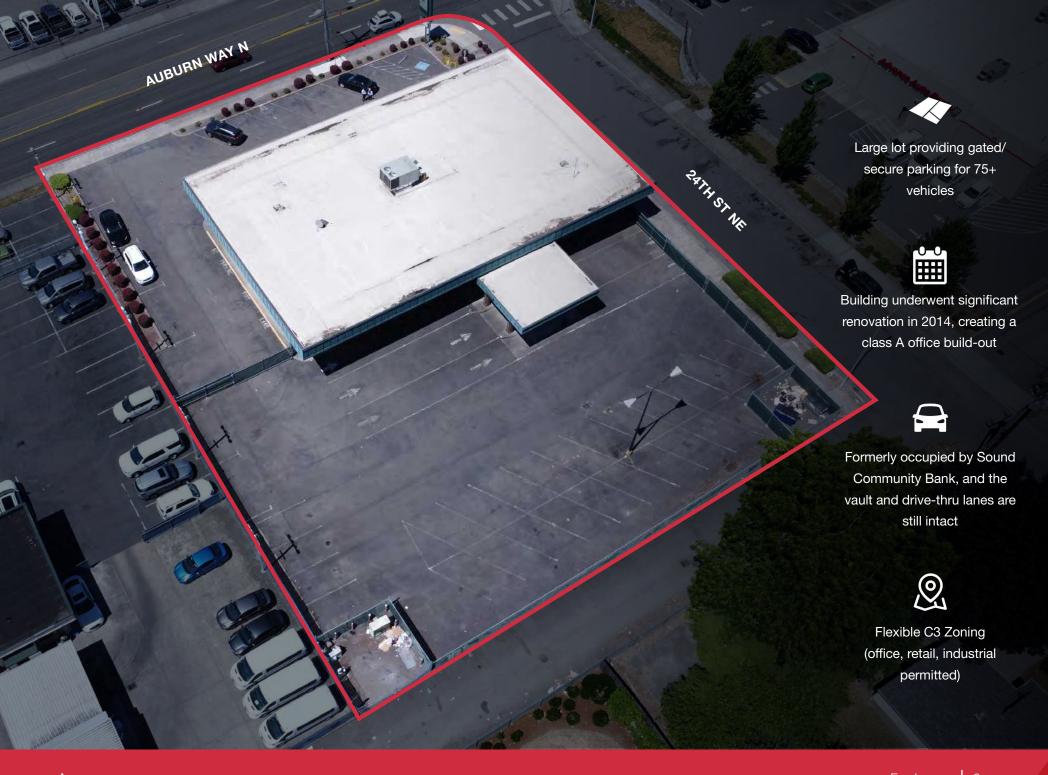

## **PROPERTY INFORMATION**

**BUILDING SIZED** 

5,896 SF

**LOT SIZE** 

35,458 SF

**CURRENT USE** 

Office

YEAR BUILT / RENOVATED

1970 / 2014

**CONSTRUCTION TYPE** 

Masonry

### HVAC

Heat Pump (Roof Mounted)

**PARKING** 

Paved - 75+ stalls

ZONING

C3 - office, retail, light industrial, automotive

**AVAILABLE SPACE** 

Entire Site - Currently Vacan