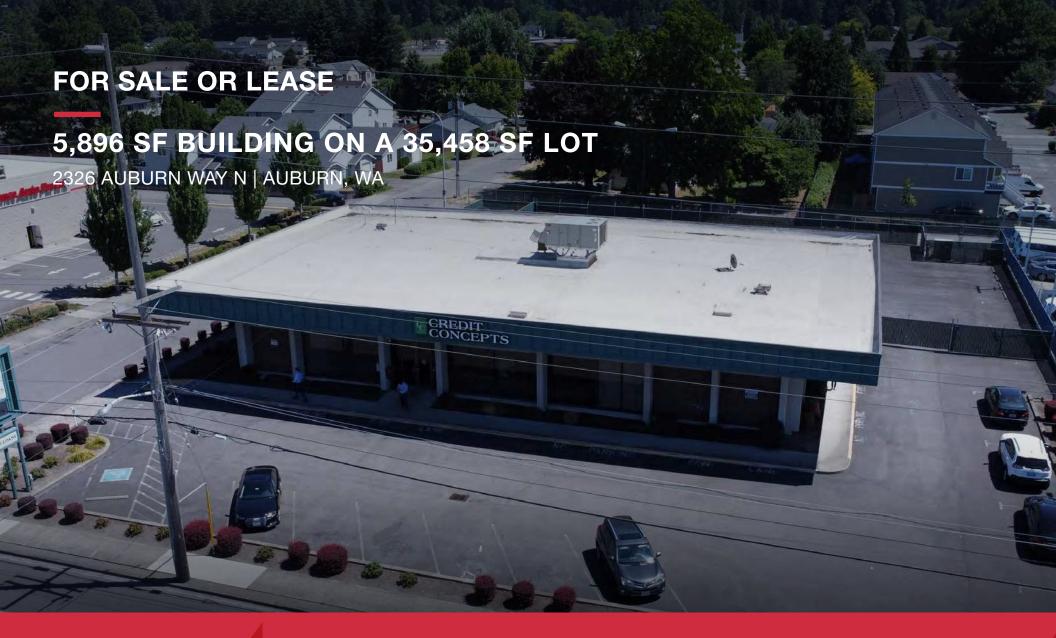

## **PROPERTY INFORMATION**

**BUILDING SIZED** 

5,896 SF

**LOT SIZE** 

35,458 SF

**CURRENT USE** 

Office

YEAR BUILT / RENOVATED

1970 / 2014

**CONSTRUCTION TYPE** 

Masonry

### HVAC

Heat Pump (Roof Mounted)

**PARKING** 

Paved - 75+ stalls

ZONING

C3 - office, retail, light industrial, automotive

**AVAILABLE SPACE** 

Entire Site - Currently Vacan

# Offering Summary

SALE PRICE \$

\$2,300,000

**LEASE RATE** 

Negotiable

**LEASE TERM** 

5+ Years

nai-psp.com For Lease 2