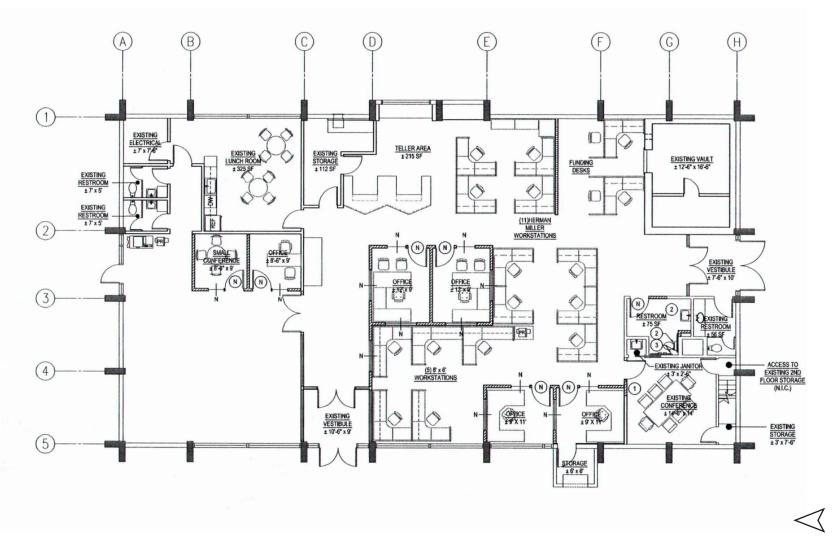

### **KYLE STERLING**

+1 425 586 5608 ksterling@nai-psp.com

## **PROPERTY INFORMATION**

**BUILDING SIZED** 

5,896 SF

**LOT SIZE** 

35,458 SF

**CURRENT USE** 

Office

YEAR BUILT / RENOVATED

1970 / 2014

**CONSTRUCTION TYPE** 

Masonry

### HVAC

Heat Pump (Roof Mounted)

**PARKING** 

Paved - 75+ stalls

ZONING

C3 - office, retail, light industrial, automotive

**AVAILABLE SPACE** 

Entire Site - Currently Vacan

# Offering Summary

SALE PRICE \$

\$2,300,000

**LEASE RATE** 

Negotiable

**LEASE TERM** 

5+ Years

nai-psp.com For Lease 2



nai-psp.com For Lease 3



nai-psp.com For Lease 4

# **FLOOR PLAN**

5,896 Total SF



## **ZONING DESCRIPTION**

The C-3 zone allows for a wide range of medium to high-intensity uses, including retail, commercial, entertainment, office, services, and professional activities. It focuses on catering to automobile-oriented businesses while encouraging a pedestrian-friendly atmosphere. Permitted activities may include outside operations, displays, fabrication, or services, but with potential impacts on neighboring properties and streets higher than more restrictive commercial zones.

**CLICK FOR MORE ZONING DETAILS** 







For Lease nai-psp.com











nai-psp.com For Lease | 7



Exclusively listed by:

#### **KYLE STERLING**

+1 425 586 5608 ksterling@nai-psp.com



Bellevue | Tacoma

nai-psp.com

FOR LEASE

# 2326 AUBURN WAY N AUBURN, WA

THE INFORMATION CONTAINED HER