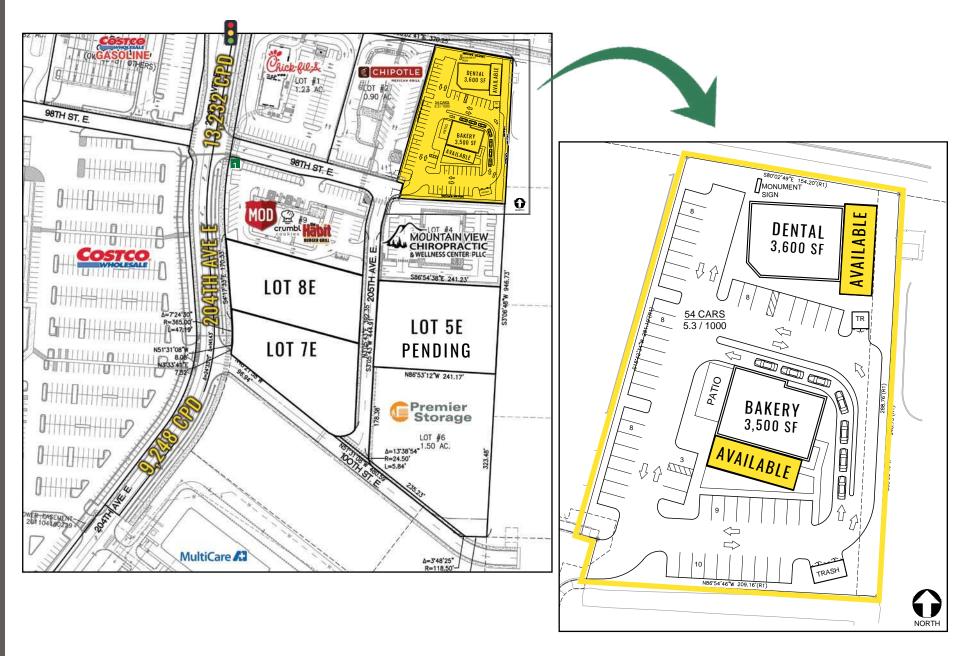

#### LAST TWO SPACES AVAILABLE!

PARCEL SIZE: 55,757 SF TOTAL SF: 10,100 SF PARKING: 56 SPACES

- Anticipated delivery: Q1 2025
- Monument on SR410
- Costco anchored development with many quality national tenants
- Easy access ingress and egress at lighted intersection
- Increased population and job growth over the years
- · High residential population with growing Tehaleh Community

### **NEARBY TENANTS**

Located in the center of Bonney Lake's retail core

42,000 CPD Highway 410

13,232 CPD 204th Avenue East

local library, desirable residential neighborhoods, exceptional local government services and excellent recreational opportunities make Bonney Lake a prime location for residents and businesses alike.