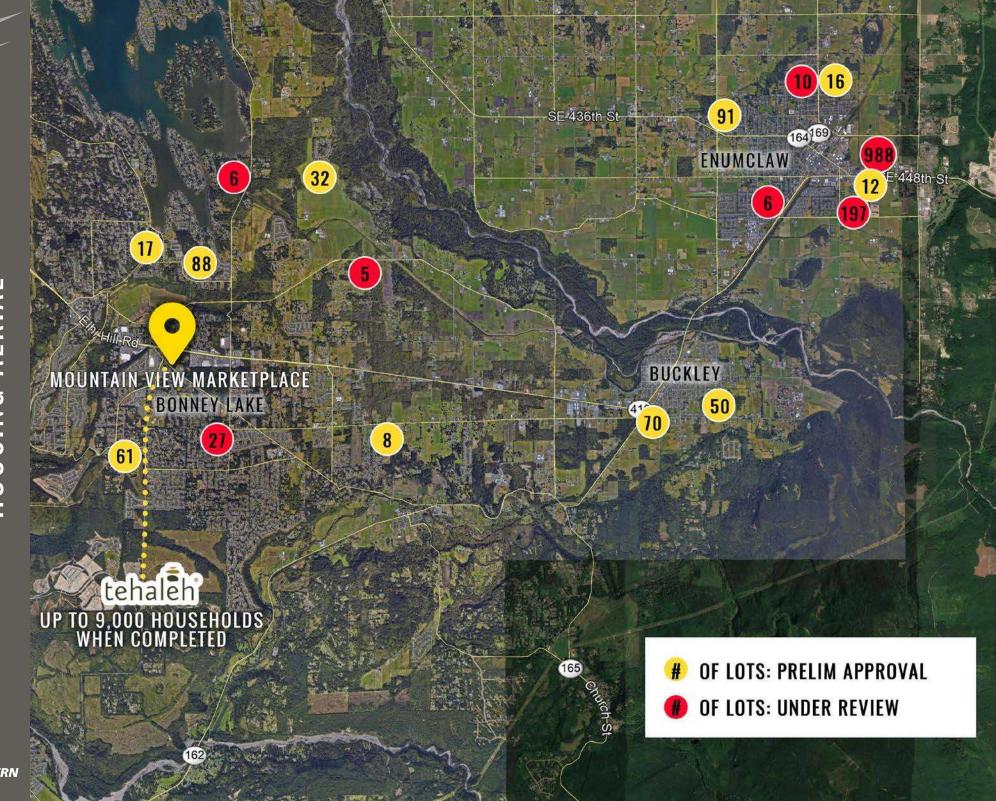

#### LAST TWO SPACES AVAILABLE!

PARCEL SIZE: 55,757 SF TOTAL SF: 10,100 SF PARKING: 56 SPACES

- Anticipated delivery: Q1 2025
- Monument on SR410
- Costco anchored development with many quality national tenants
- Easy access ingress and egress at lighted intersection
- Increased population and job growth over the years
- · High residential population with growing Tehaleh Community

### **NEARBY TENANTS**

Located in the center of Bonney Lake's retail core

42,000 CPD Highway 410

13,232 CPD 204th Avenue East

local library, desirable residential neighborhoods, exceptional local government services and excellent recreational opportunities make Bonney Lake a prime location for residents and businesses alike.