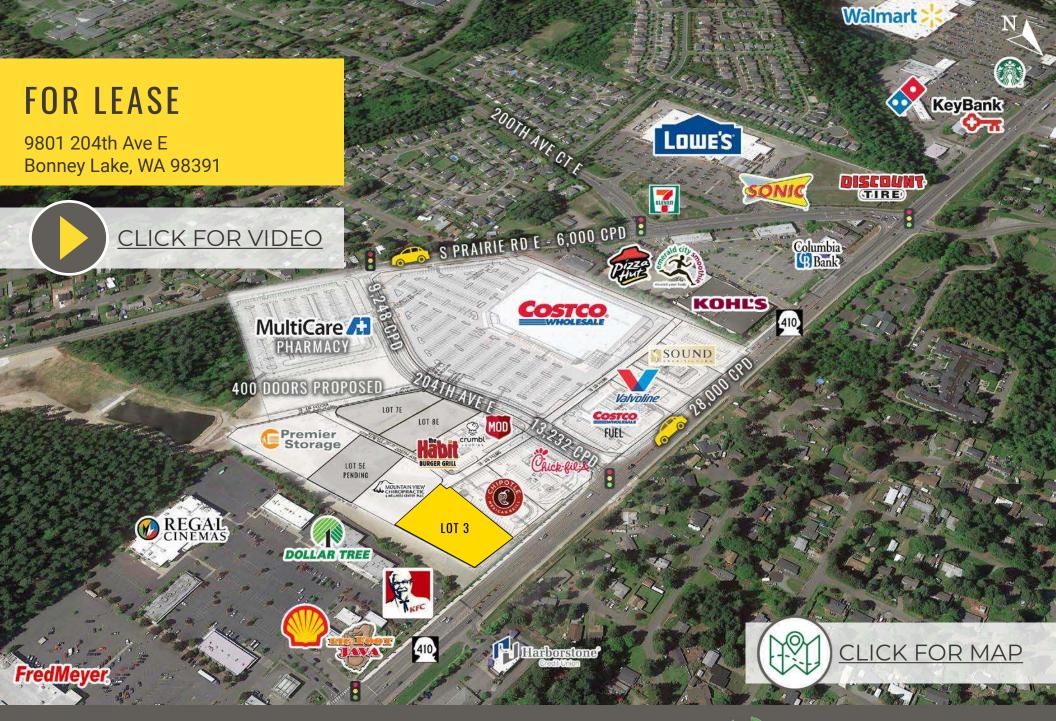

#### LAST TWO SPACES AVAILABLE!

PARCEL SIZE: 55,757 SF TOTAL SF: 10,100 SF PARKING: 56 SPACES

- Anticipated delivery: Q1 2025
- Monument on SR410
- Costco anchored development with many quality national tenants
- Easy access ingress and egress at lighted intersection
- Increased population and job growth over the years
- · High residential population with growing Tehaleh Community

### **NEARBY TENANTS**

Located in the center of Bonney Lake's retail core

42,000 CPD Highway 410

13,232 CPD 204th Avenue East

local library, desirable residential neighborhoods, exceptional local government services and excellent recreational opportunities make Bonney Lake a prime location for residents and businesses alike.