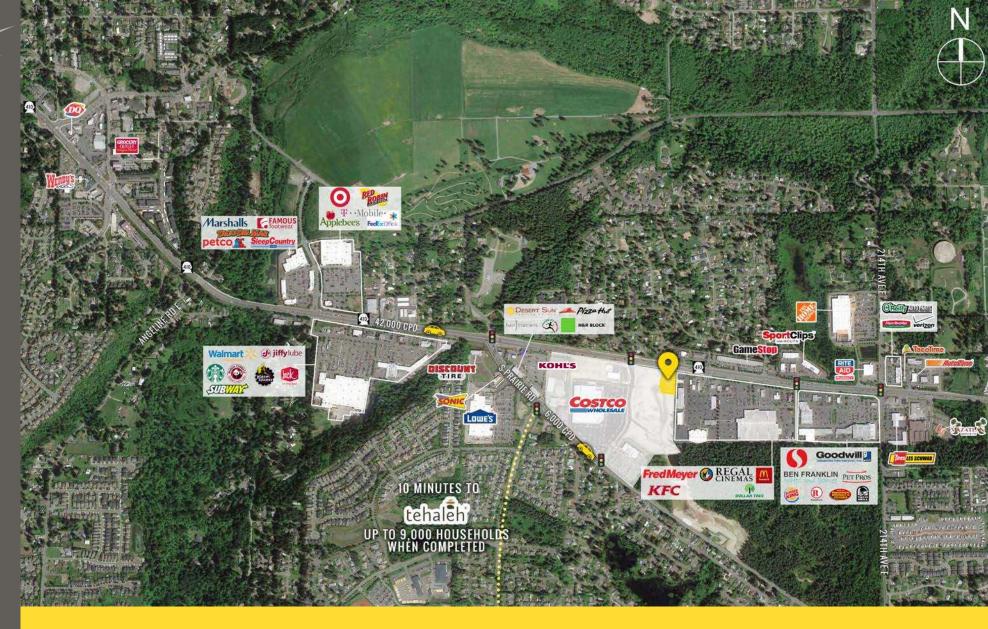

#### LAST TWO SPACES AVAILABLE!

PARCEL SIZE: 55,757 SF TOTAL SF: 10,100 SF PARKING: 56 SPACES

- Anticipated delivery: Q1 2025
- Monument on SR410
- Costco anchored development with many quality national tenants
- Easy access ingress and egress at lighted intersection
- Increased population and job growth over the years
- · High residential population with growing Tehaleh Community

### **NEARBY TENANTS**

Located in the center of Bonney Lake's retail core

42,000 CPD Highway 410

13,232 CPD 204th Avenue East

local library, desirable residential neighborhoods, exceptional local government services and excellent recreational opportunities make Bonney Lake a prime location for residents and businesses alike.