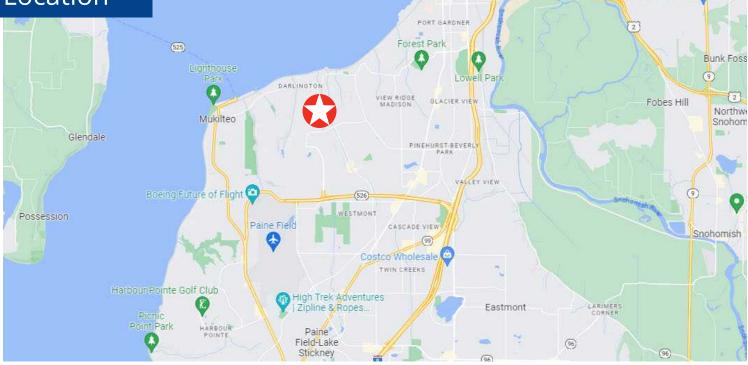

## Office space in Northwest Lodge-style building

### Talor Okada

Executive Vice President 425 492 5145 talor.okada@colliers.com

### **Rich Sander**

Senior Associate 360 981 2543 rich.sander@colliers.com

11225 SE 6th St., Suite 240 Bellevue, WA 98004 425 453 4545 www.colliers.com

# Vigilant Office Center

6003 23rd Dr. W | Everett, WA 98203

### **Property Highlights**

- Suite 101: ± 3,250 RSF
- Three private offices, open reception area, full kitchen and open work area
- Ample & free on-site parking
- High-end finishes throughout and multiple signage opportunities on monument & in building
- Numerous nearby amenities and easy access to SR 526, SR 525 and I-5
- Available immediately
- Asking Rental Rate: \$18.75/ SF/Yr, NNN NNNs - \$9.80/SF/Yr

### Location



### Floor Plan



# Main Lobby Photos





### **Interior Photos**











11225 SE 6th St., Suite 240 Bellevue, WA 98004 425 453 4545 www.colliers.com **Talor Okada** Executive Vice President 425 492 5145 talor.okada@colliers.com

Rich Sander Senior Associate 360 981 2543 rich.sander@colliers.com

Copyright © 2023 Colliers International. Information herein has been obtained from sources deemed reliable, however its accuracy cannot be guaranteed. The user is required to conduct their own due diligence and verification.