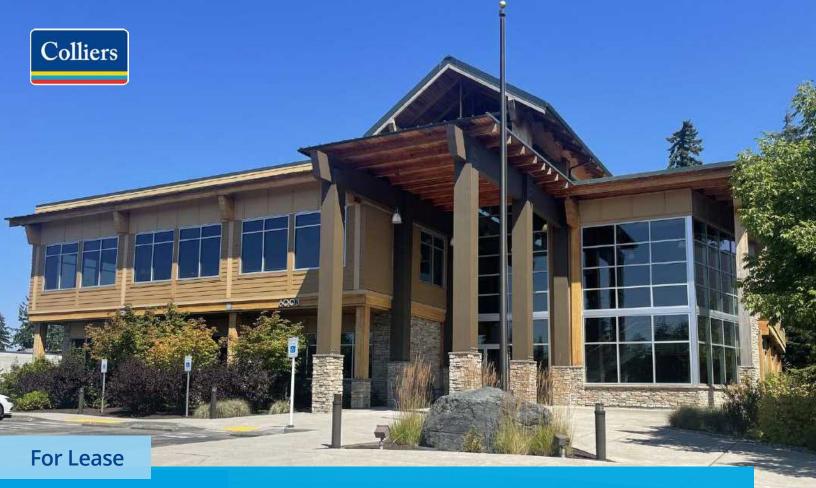

## Office space in Northwest Lodge-style building

# Vigilant Office Center

6003 23rd Dr. W | Everett, WA 98203