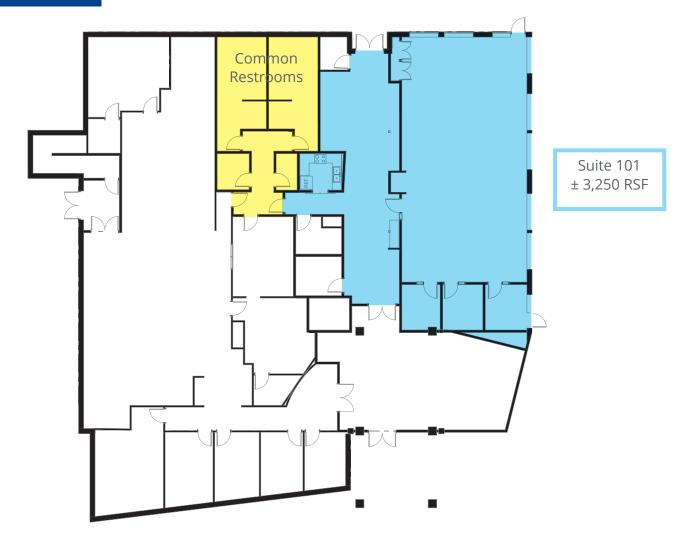

### Floor Plan

### **Property Highlights**

- Suite 101: ± 3,250 RSF
- Three private offices, open reception area, full kitchen and open work area
- Ample & free on-site parking
- High-end finishes throughout and multiple signage opportunities on monument & in building
- Numerous nearby amenities and easy access to SR 526, SR 525 and I-5
- Available immediately
- Asking Rental Rate: \$18.75/ SF/Yr, NNN NNNs - \$9.80/SF/Yr