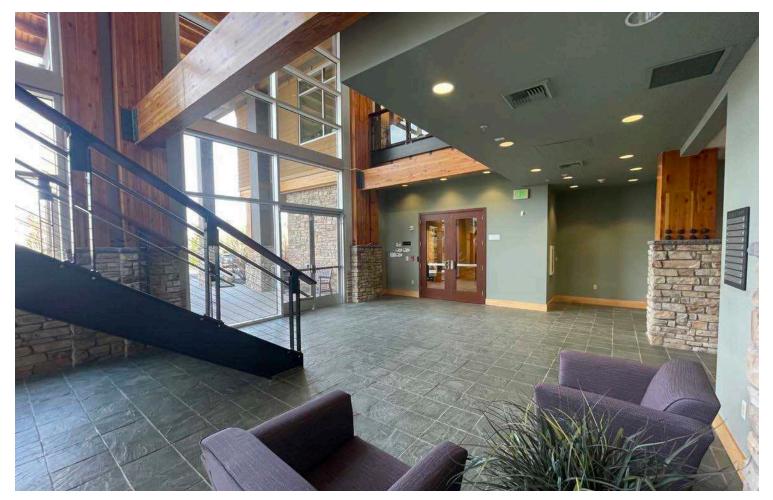

Northwest Lodge-style building

### Talor Okada

Executive Vice President 425 492 5145 talor.okada@colliers.com

### **Rich Sander**

Senior Associate 360 981 2543 rich.sander@colliers.com

11225 SE 6th St., Suite 240 Bellevue, WA 98004 425 453 4545 www.colliers.com

# Vigilant Office Center

6003 23rd Dr. W | Everett, WA 98203

### **Property Highlights**

- Suite 101: ± 3,250 RSF
- Three private offices, open reception area, full kitchen and open work area
- Ample & free on-site parking
- High-end finishes throughout and multiple signage opportunities on monument & in building
- Numerous nearby amenities and easy access to SR 526, SR 525 and I-5
- Available immediately
- Asking Rental Rate: \$18.75/ SF/Yr, NNN NNNs - \$9.80/SF/Yr

### Location



### Floor Plan



# Main Lobby Photos





### **Interior Photos**











11225 SE 6th St., Suite 240 Bellevue, WA 98004 425 453 4545 www.colliers.com **Talor Okada** Executive Vice President 425 492 5145 talor.okada@colliers.com

Rich Sander Senior Associate 360 981 2543 rich.sander@colliers.com

Copyright © 2023 Colliers International. Information herein has been obtained from sources deemed reliable, however its accuracy cannot be guaranteed. The user is required to conduct their own due diligence and verification.