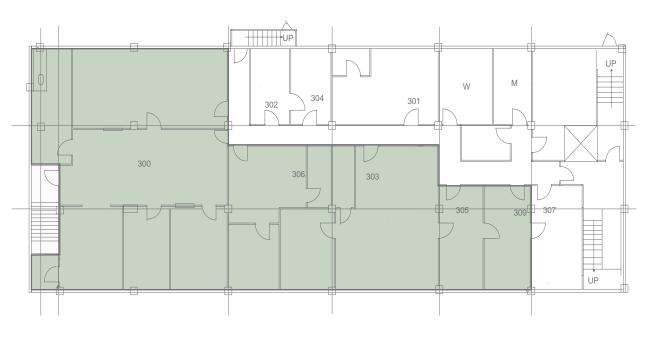

### Floor Plan

FLOOR 3

- 3,019 SF Available
- Owner will consider demising spaces to smaller suites on floor 3

**⋖** North

For more information or to arrange a tour please contact:

1930 6TH AVENUE SOUTH SEATTLE, WA 98134