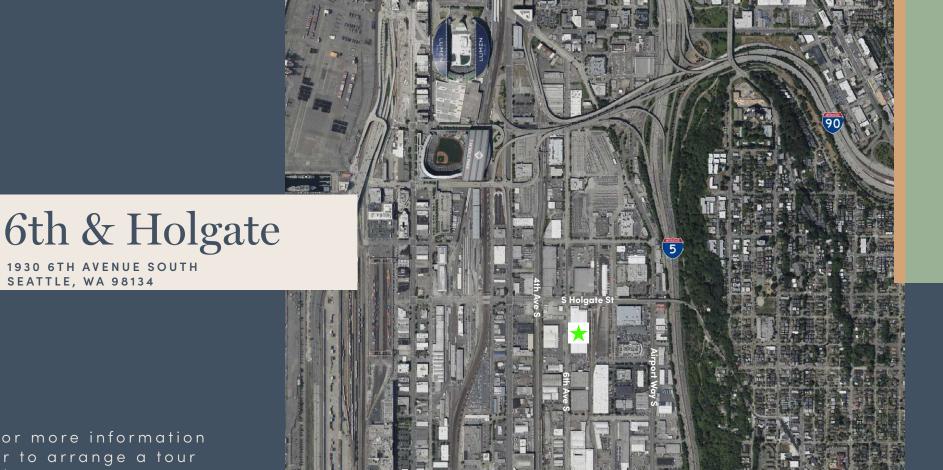

# 6th & Holgate

1930 6TH AVENUE SOUTH SEATTLE, WA 98134





# Highlights

- Well Located Quality Office Space Available
- Asking Rate \$14.00 PSF/YR NNN
- NNN's at \$11.50/YR (2024 Estimate)
- FREE Parking on Roof Top of the Building at 3 Stalls per 1,000 SF Leased
- OWNER will Consider Tenant Improvements
- Vacant Spaces are Ready to Occupy
- Owner is Flexible on Lease Term



## Floor Plan

FLOOR 1 - SUITE 101



- ♦ 1,775 SF Available
- Can Subdivide

**∢** North

### Floor Plan

FLOOR 2 - SUITE 200



- 6,600 SF Available
- Best Suited for Single Occupant

### Floor Plan

FLOOR 3



- 3,019 SF Available
- Owner will consider demising spaces to smaller suites on floor 3

**⋖** North



For more information or to arrange a tour please contact:

1930 6TH AVENUE SOUTH SEATTLE, WA 98134

DAN STUTZ Senior Vice President +1 206 228 8855 dan.stutz@cbre.com

© 2023 CBRE, Inc. All rights reserved. This information has been obtained from sources believed reliable but has not been verified for accuracy or completeness. CBRE, Inc. Makes no quarantee, representation or warranty and accepts no responsibility or liability as to the accuracy, completeness, or reliability of the information contained herein. You should conduct a careful, independent investigation of the property and verify all information. Any reliance on this information is solely at your own risk. CBRE and the CBRE logo are service marks of CBRE, Inc. All other marks displayed on this document are the property of the