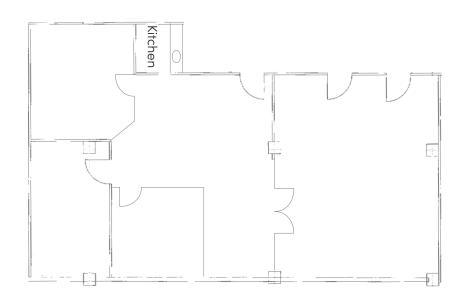

## Floor Plan

FLOOR 1 - SUITE 101

- ♦ 1,775 SF Available
- Can Subdivide

**∢** North