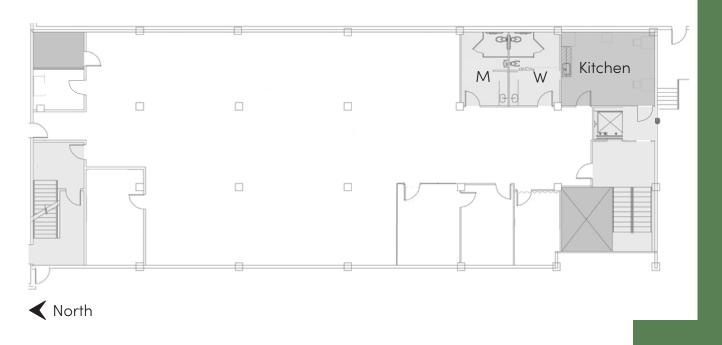

### Floor Plan

FLOOR 2 - SUITE 200

- 6,600 SF Available
- Best Suited for Single Occupant