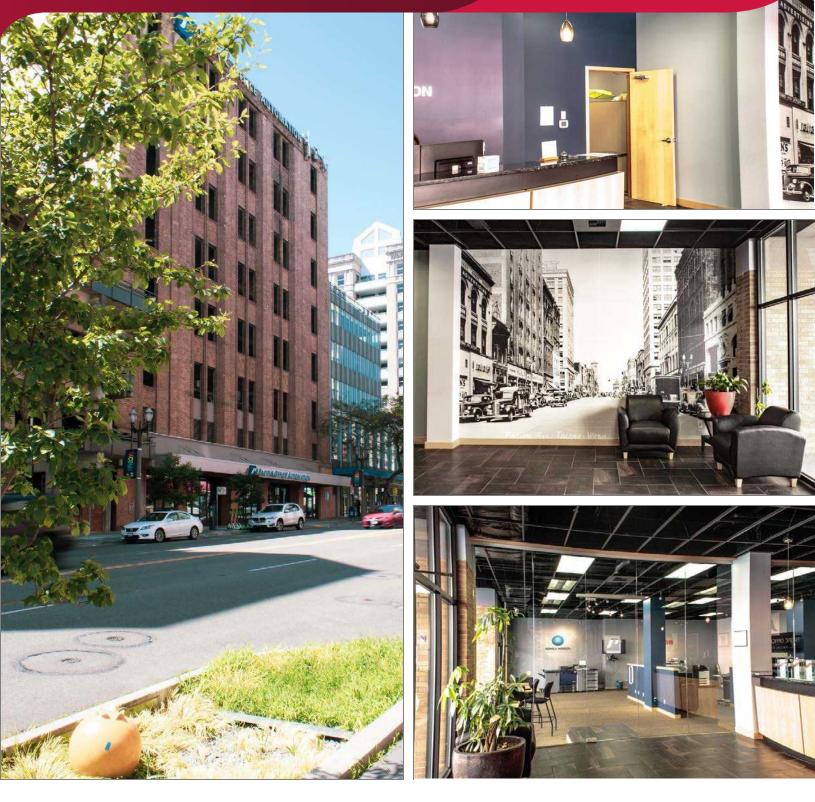

### **PROPERTY OVERVIEW**

High profile, ground floor retail showroom, office and shop space is located in the heart of downtown Tacoma with **100' of peak Pacific Avenue frontage** between 11th and 12th Streets.

**Onsite parking** is available.

Pacific Avenue is the core of Tacoma's **financial district** and the hub of its distinguished **creative community**.

The property shares its **prime CBD block** with Key Bank, Campfire Coffee, Chase Bank, the newly located Northwest College of Art & Design, and co-working studio, 1120 Downtown.