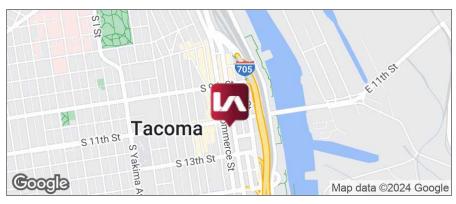

#### LOCATION HIGHLIGHTS

- Access: Less than 1.5 miles from I-5 via I-705 N. Walk Score of 96, located on the Tacoma Link and Pierce Co. transit lines. Free Sounder train connection via Tacoma Link.
- **2-Block Radius:** Campfire Coffee, Lift Bridge Coffee, Tacoma Farmers Market (May-Oct) + other downtown restaurants, shopping & banking.
- **7-Block Radius:** Museum District, Theater District, McMenamins Elk Temple, Thea Foss Waterway and Opera Alley.