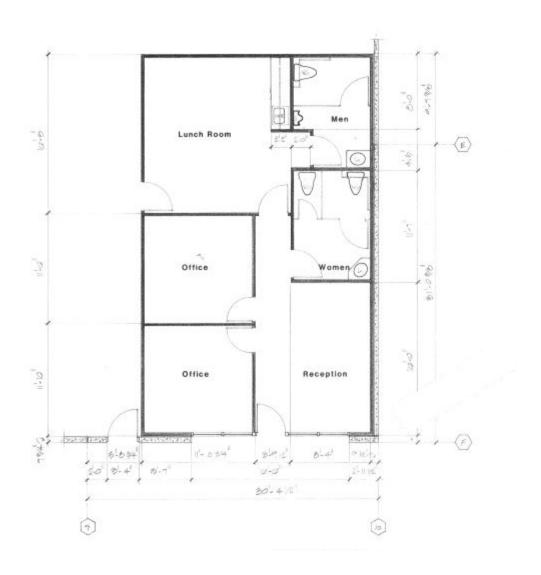

### **FLOOR PLANS**

**OFFICE FLOOR PLAN** 

room, two 2-stall restrooms (men's and women's). Zoned industrial.