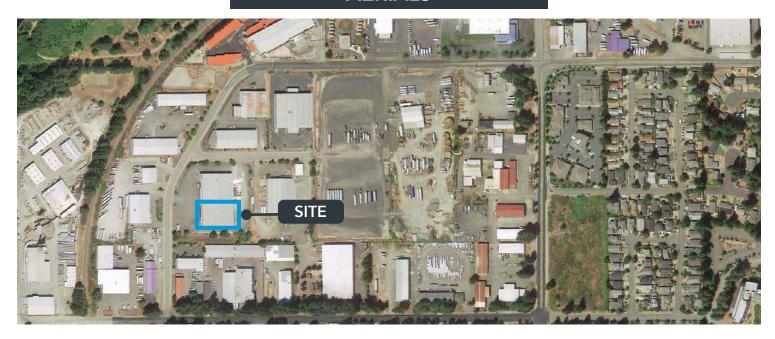

### LISTING INFORMATION

ADDRESS: 2670 Crites Street SW, Tumwater, WA

AVAILABLE SF: 20,000 SF

LEASE RATE: Contact Broker

TERM: March 31, 2029

CLEAR HEIGHT: 24'

POWER: 3-Phase Power (600 Amps)

LOADING: 7 Dock High  $(10' \times 9')$ 

3 Grade Level (18' x 12')

COLUMN SPACING: 40' x 50'

COMMENTS: 4 - 18' x 12' grade-level doors, 7 dock-high doors, ample parking, small yard in rear

of building. Office is "As-Is", includes 2 private offices, reception area, work/break

room, two 2-stall restrooms (men's and women's). Zoned industrial.











## **SITE PLAN**







# FLOOR PLANS



**CRITES STREET ACCESS** 

#### **LEGEND:**

- Dock High Doors
- Grade Level Doors





### **FLOOR PLANS**



**OFFICE FLOOR PLAN** 





### **AERIALS**