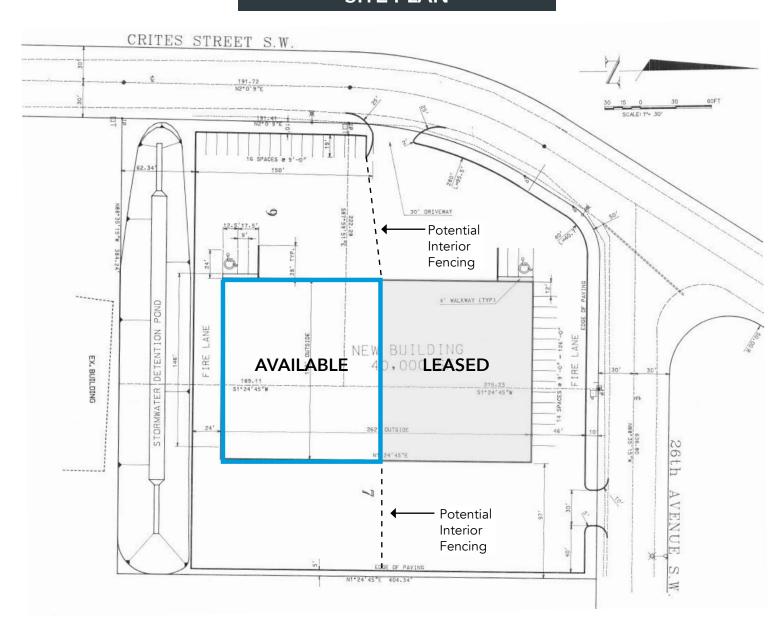

## **SITE PLAN**

### LISTING INFORMATION

ADDRESS: 2670 Crites Street SW, Tumwater, WA

AVAILABLE SF: 20,000 SF

LEASE RATE: Contact Broker

TERM: March 31, 2029

CLEAR HEIGHT: 24'

POWER: 3-Phase Power (600 Amps)

LOADING: 7 Dock High  $(10' \times 9')$ 

3 Grade Level (18' x 12')

COLUMN SPACING: 40' x 50'

COMMENTS: 4 - 18' x 12' grade-level doors, 7 dock-high doors, ample parking, small yard in rear

of building. Office is "As-Is", includes 2 private offices, reception area, work/break

room, two 2-stall restrooms (men's and women's). Zoned industrial.