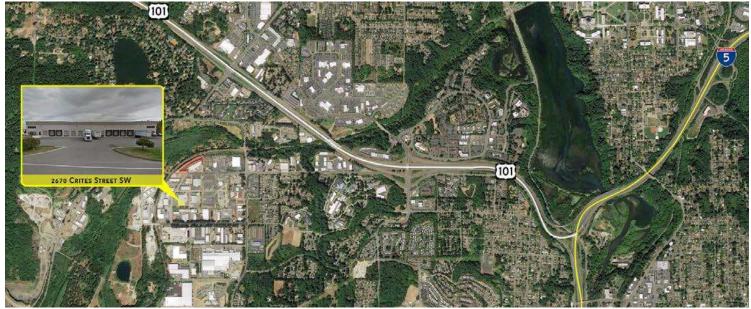

### LISTING INFORMATION

ADDRESS: 2670 Crites Street SW, Tumwater, WA

AVAILABLE SF: 20,000 SF

LEASE RATE: Contact Broker

TERM: March 31, 2029

CLEAR HEIGHT: 24'

POWER: 3-Phase Power (600 Amps)

LOADING: 7 Dock High  $(10' \times 9')$ 

3 Grade Level (18' x 12')

COLUMN SPACING: 40' x 50'

COMMENTS: 4 - 18' x 12' grade-level doors, 7 dock-high doors, ample parking, small yard in rear

of building. Office is "As-Is", includes 2 private offices, reception area, work/break

room, two 2-stall restrooms (men's and women's). Zoned industrial.











## **SITE PLAN**







# FLOOR PLANS



**CRITES STREET ACCESS** 

#### **LEGEND:**

- Dock High Doors
- Grade Level Doors





### **FLOOR PLANS**



**OFFICE FLOOR PLAN** 





### **AERIALS**