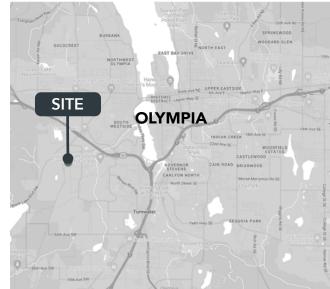

### LISTING INFORMATION

ADDRESS: 2670 Crites Street SW, Tumwater, WA

AVAILABLE SF: 20,000 SF

LEASE RATE: Contact Broker

TERM: March 31, 2029

CLEAR HEIGHT: 24'

POWER: 3-Phase Power (600 Amps)

LOADING: 7 Dock High  $(10' \times 9')$ 

3 Grade Level (18' x 12')

COLUMN SPACING: 40' x 50'

COMMENTS: 4 - 18' x 12' grade-level doors, 7 dock-high doors, ample parking, small yard in rear

of building. Office is "As-Is", includes 2 private offices, reception area, work/break

room, two 2-stall restrooms (men's and women's). Zoned industrial.











## **SITE PLAN**







# FLOOR PLANS



**CRITES STREET ACCESS** 

#### **LEGEND:**

- Dock High Doors
- Grade Level Doors





### **FLOOR PLANS**



**OFFICE FLOOR PLAN** 





### **AERIALS**