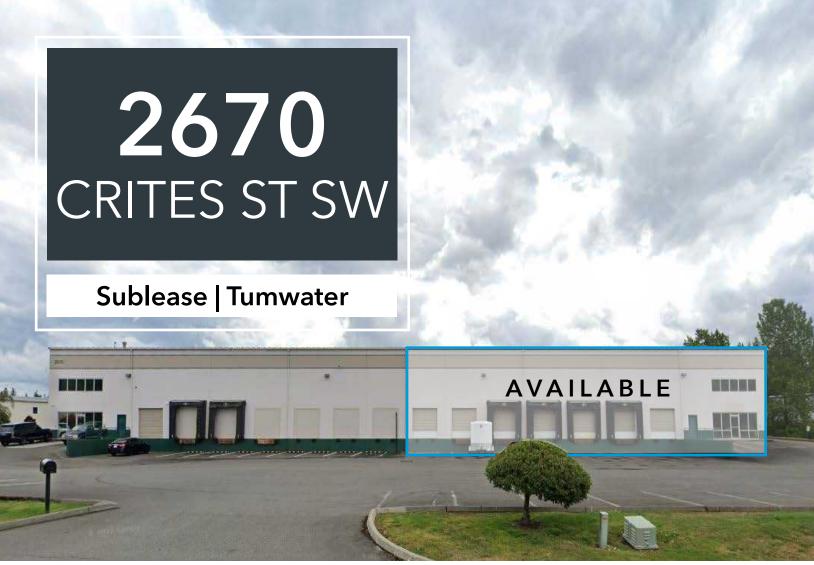

### LISTING INFORMATION

ADDRESS: 2670 Crites Street SW, Tumwater, WA

AVAILABLE SF: 20,000 SF

LEASE RATE: Contact Broker

TERM: March 31, 2029

CLEAR HEIGHT: 24'

POWER: 3-Phase Power (600 Amps)

LOADING: 7 Dock High  $(10' \times 9')$ 

3 Grade Level (18' x 12')

COLUMN SPACING: 40' x 50'

COMMENTS: 4 - 18' x 12' grade-level doors, 7 dock-high doors, ample parking, small yard in rear

of building. Office is "As-Is", includes 2 private offices, reception area, work/break

room, two 2-stall restrooms (men's and women's). Zoned industrial.