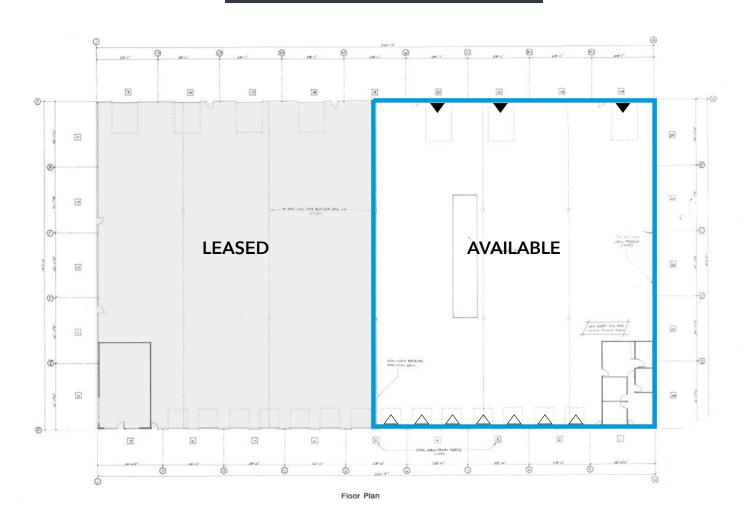

# FLOOR PLANS

**CRITES STREET ACCESS** 

#### **LEGEND:**

- Dock High Doors
- Grade Level Doors

### **FLOOR PLANS**

**OFFICE FLOOR PLAN** 