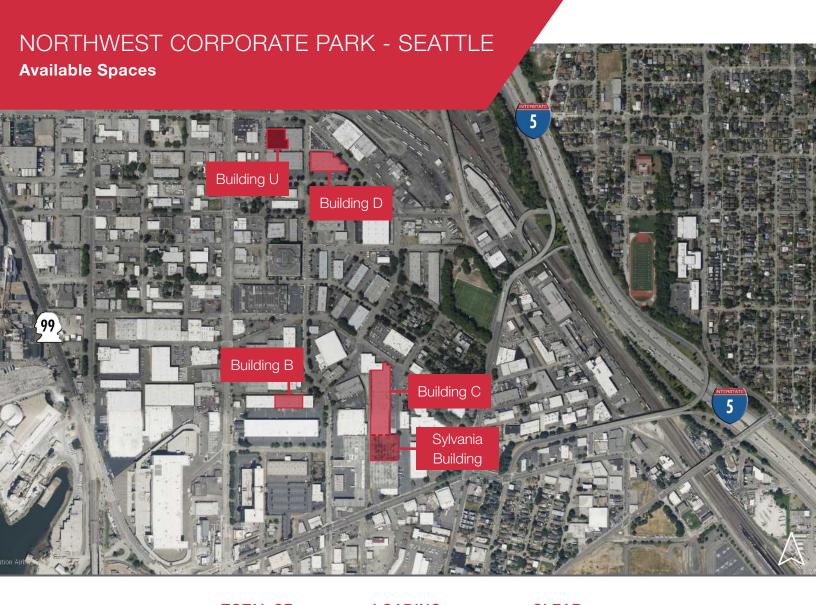

| BUILDING                    | TOTAL SF<br>(OFFICE SF)   | LOADING<br>DOORS | CLEAR<br>HEIGHT | FLYER           |
|-----------------------------|---------------------------|------------------|-----------------|-----------------|
| В                           | 20,100 SF<br>(1,637 SF)   | 6 DH             | 24'             | <u>Download</u> |
| С                           | 83,500 SF<br>(9,073 SF)   | 30 DH            | 22'             | Download        |
| SYLVANIA BLDG               | 46,125 SF<br>(1,800 SF)   | 10 DH            | 20'             | <u>Download</u> |
| C BLDG AND<br>SYLVANIA BLDG | 129,625 SF<br>(10,873 SF) | 40 DH            | 20'-22'         | <u>Download</u> |
| D                           | 33,689 SF<br>(3,000 SF)   | 10 DH            | 22'             | Download        |
| U                           | 29,753 SF<br>(782 SF)     | 7 DH             | 22'             | Download        |