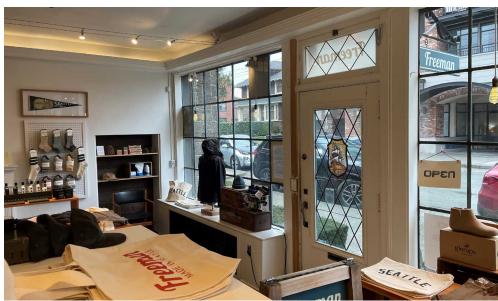

## **PROPERTY FEATURES**

- 933 SF of Retail Space
- Located in the beautiful Loveless Building in North Capitol Hill
- Rare opportunity to join a other long standing retailers in this Historic Building
- Currently occupied by Freeman's Retail Showroom
- Great street presence with an English Cottage exterior and beautiful glass windows bring in good natural light.
- No food uses in this location
- Available Summer of 2024
- \$43.00sf/yr + NNN (\$663 per month)