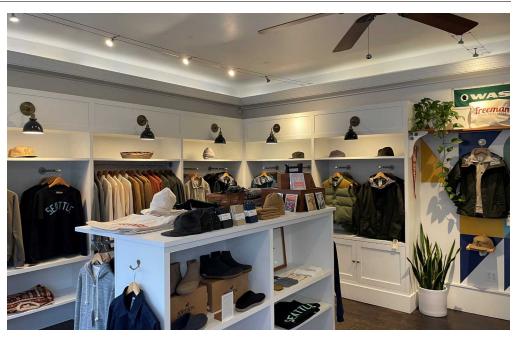

## **PROPERTY FEATURES**

- 933 SF of Retail Space
- Located in the beautiful Loveless Building in North Capitol Hill
- Rare opportunity to join a other long standing retailers in this Historic Building
- Currently occupied by Freeman's Retail Showroom
- Great street presence with an English Cottage exterior and beautiful glass windows bring in good natural light.
- No food uses in this location
- Available Summer of 2024
- \$43.00sf/yr + NNN (\$663 per month)