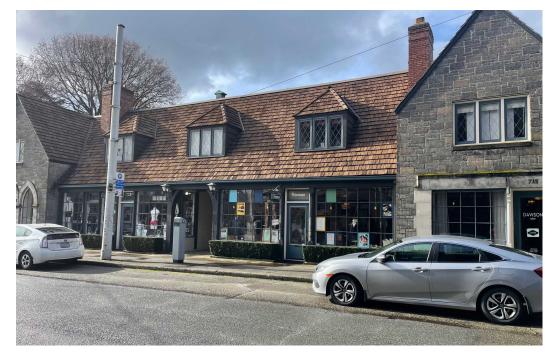

## RETAIL SPACE

713 BROADWAY AVENUE EAST | SEATTLE, 98102

## **PROPERTY FEATURES**

- 933 SF of Retail Space
- Located in the beautiful Loveless Building in North Capitol Hill
- Rare opportunity to join a other long standing retailers in this Historic Building
- Currently occupied by Freeman's Retail Showroom
- Great street presence with an English Cottage exterior and beautiful glass windows bring in good natural light.
- No food uses in this location
- Available Summer of 2024
- \$43.00sf/yr + NNN (\$663 per month)