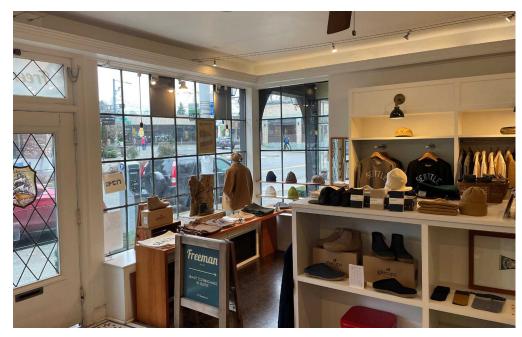

## **PROPERTY FEATURES**

- 933 SF of Retail Space
- Located in the beautiful Loveless Building in North Capitol Hill
- Rare opportunity to join a other long standing retailers in this Historic Building
- Currently occupied by Freeman's Retail Showroom
- Great street presence with an English Cottage exterior and beautiful glass windows bring in good natural light.
- No food uses in this location
- Available Summer of 2024
- \$43.00sf/yr + NNN (\$663 per month)