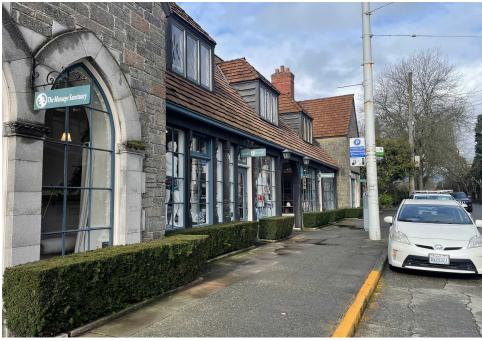

## **PROPERTY FEATURES**

- 933 SF of Retail Space
- Located in the beautiful Loveless Building in North Capitol Hill
- Rare opportunity to join a other long standing retailers in this Historic Building
- Currently occupied by Freeman's Retail Showroom
- Great street presence with an English Cottage exterior and beautiful glass windows bring in good natural light.
- No food uses in this location
- Available Summer of 2024
- \$43.00sf/yr + NNN (\$663 per month)