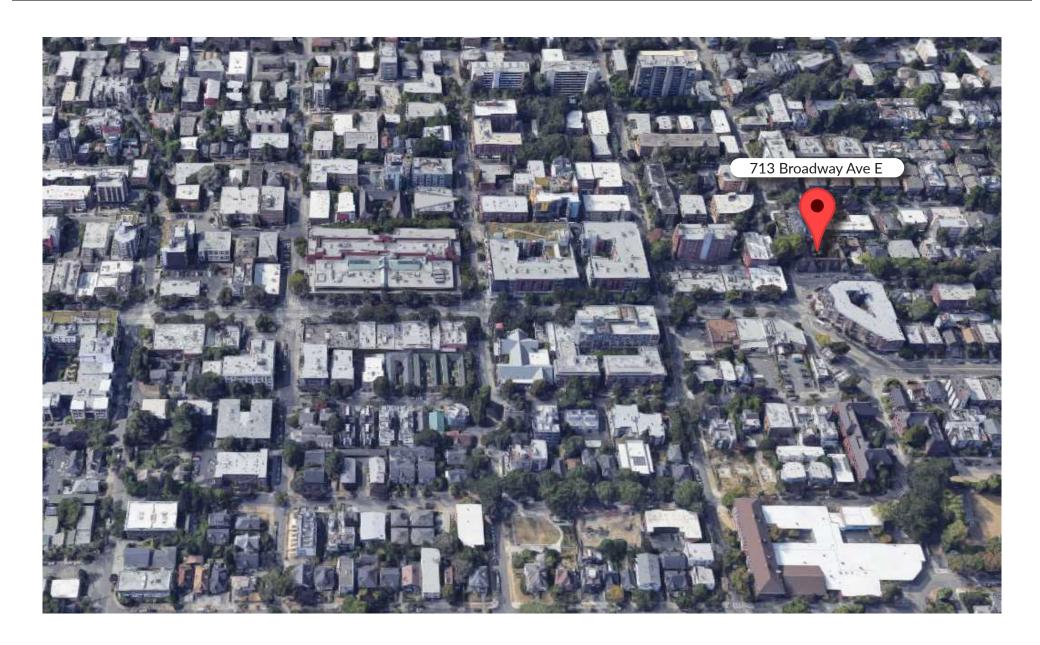

## FOR LEASE

## RETAIL SPACE

713 BROADWAY AVENUE EAST | SEATTLE, 98102







## **PROPERTY FEATURES**

- 933 SF of Retail Space
- Located in the beautiful Loveless Building in North Capitol Hill
- Rare opportunity to join a other long standing retailers in this Historic Building
- Currently occupied by Freeman's Retail Showroom
- Great street presence with an English Cottage exterior and beautiful glass windows bring in good natural light.
- No food uses in this location
- Available Summer of 2024
- \$43.00sf/yr + NNN (\$663 per month)



PETER ARGERES

206.612.7877

pargeres@ewingandclark.com











## **AERIAL MAP**