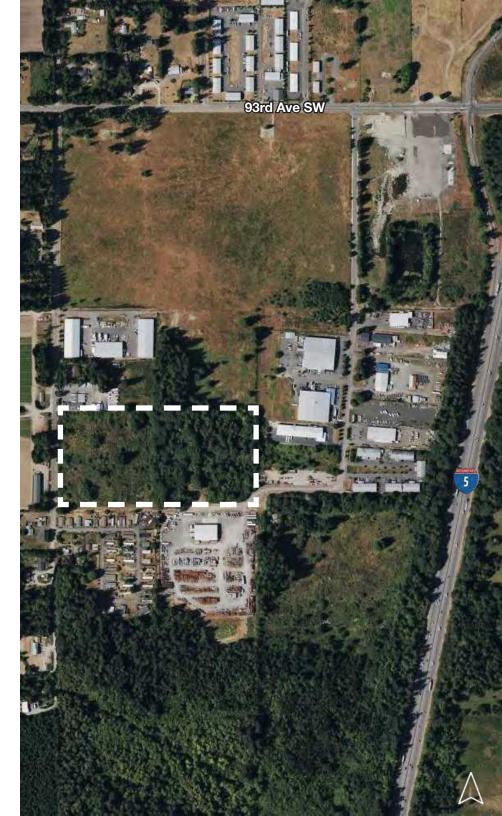

# TUMWATER LOGISTICS CENTER

CLASS A INDUSTRIAL BUILDING FOR LEASE

9744 Blomberg Street SW, Tumwater, WA

SIGNAGE

Puget Sound Properties SIGNAGE

**CROW HOLDINGS** 