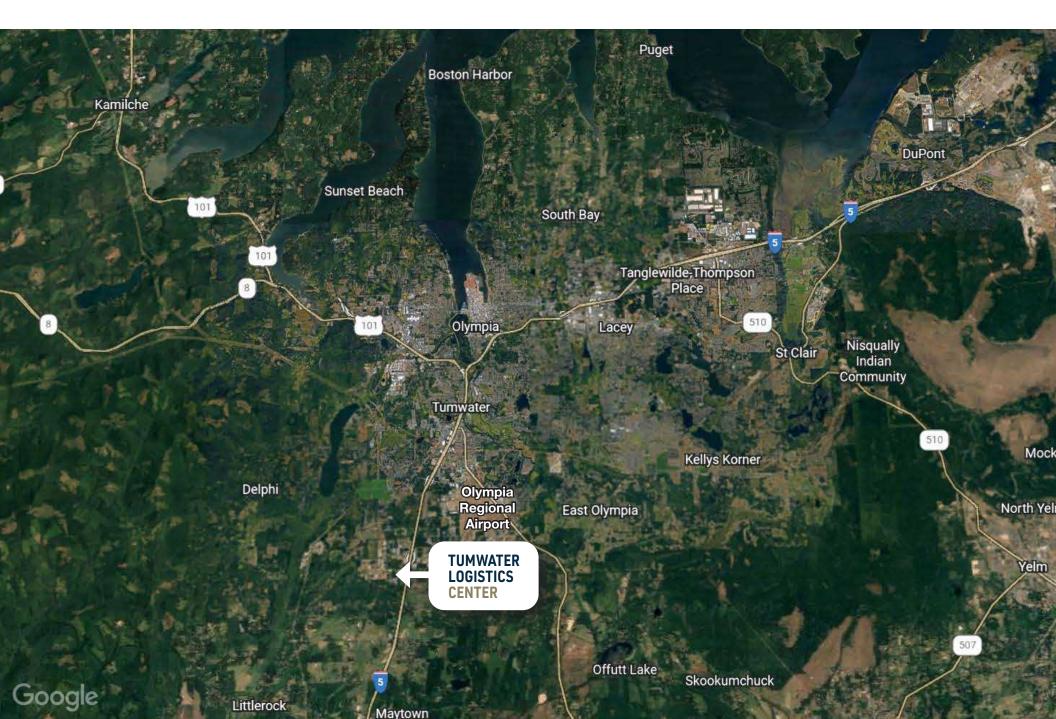

| LI (Light Industrial)<br>50 |
|                                                 |                             |
| Dock Doors                                      | 50                          |
| Dock Doors<br>Drive-In Doors                    | 50   2                      |
| Dock Doors<br>Drive-In Doors<br>Fire Protection | 50<br>2<br>ESFR             |



#### **SITE PLAN**



THE INFORMATION CONTAINED HEREIN HAS BEEN GIVEN TO US BY THE OWNER OF THE PROPERTY OR OTHER SOURCES WE DEEM RELIABLE, WE HAVE NO REASON TO DOUBT ITS ACCURACY, BUT WE DO NOT GUARANTEE IT. ALL INFORMATION SHOULD BE VERIFIED PRIOR TO PURCHASE OR LEASE. G:\SHARED DRIVES\ADMIN TEAM\MARKETING\FLYERS\OUTSIDE MARKET COUNTY\THURSTON COUNTY\9744 BLOMBERG ST SW\ (9744 BLOMBERG ST SW)

### **AREA OVERVIEW**