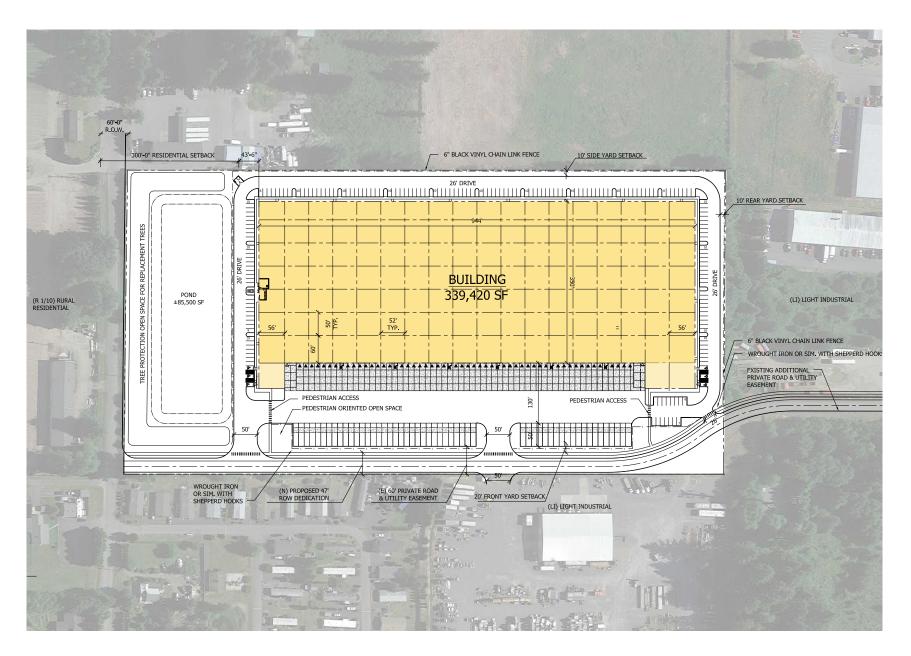

## TUMWATER LOGISTICS CENTER

| Square footage                                  | 339,420 SF                  |
|-------------------------------------------------|-----------------------------|
| Total Site Area                                 | 19.58 acres                 |
| Clear Height                                    | 40'                         |
| Clumn Spacing                                   | 52' x 50'                   |
| Auto Parking                                    | 190                         |
| Trailer parking                                 | 53                          |
| Structure                                       | Concrete Tilt               |
|                                                 |                             |
| Zoning                                          | LI (Light Industrial)       |
| Zoning<br>Dock Doors                            | LI (Light Industrial)<br>50 |
|                                                 |                             |
| Dock Doors                                      | 50                          |
| Dock Doors<br>Drive-In Doors                    | 50   2                      |
| Dock Doors<br>Drive-In Doors<br>Fire Protection | 50<br>2<br>ESFR             |

#### **SITE PLAN**

THE INFORMATION CONTAINED HEREIN HAS BEEN GIVEN TO US BY THE OWNER OF THE PROPERTY OR OTHER SOURCES WE DEEM RELIABLE, WE HAVE NO REASON TO DOUBT ITS ACCURACY, BUT WE DO NOT GUARANTEE IT. ALL INFORMATION SHOULD BE VERIFIED PRIOR TO PURCHASE OR LEASE. G:\SHARED DRIVES\ADMIN TEAM\MARKETING\FLYERS\OUTSIDE MARKET COUNTY\THURSTON COUNTY\9744 BLOMBERG ST SW\ (9744 BLOMBERG ST SW)