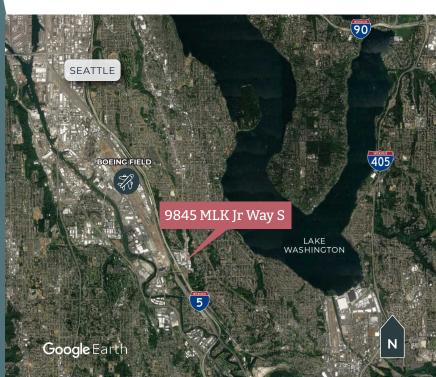

## Rare opportunity to lease ±3.39 acres in South Seattle

Owned by

## 9845 Martin Luther King Jr Way S

Seattle, WA 98118

Kevin Skillestad 206 715 0757 kevin.skillestad@kbcadvisors.com

Michael Roy 206 940 7199 michael.roy@kbcadvisors.com Hans Vieser 425 765 7926 hans.vieser@kbcadvisors.com