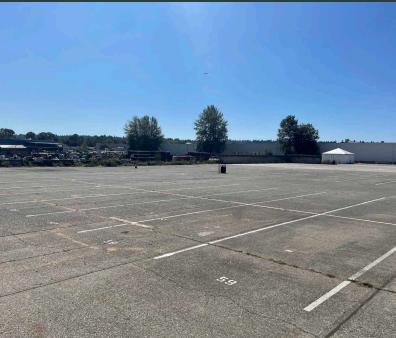

## **PROPERTY OVERVIEW**

- · 147,595 SF
- ±3.39 Acres
- · Parcel #0323049236
- Two points of ingress/egress
- · Fenced, paved and lit
- 10" reinforced concrete
- · Immediate access to I-5
- Available October 1, 2024 or with 60 days' notice