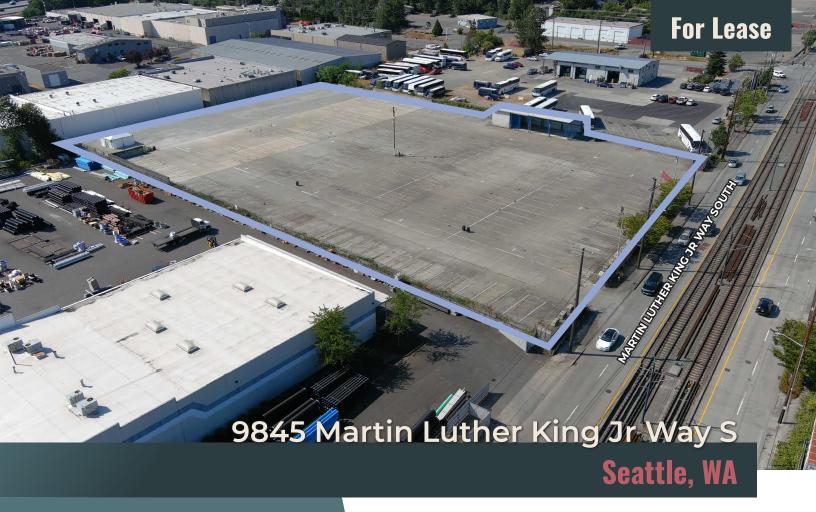

## **PROPERTY OVERVIEW**

- · 147,595 SF
- ±3.39 Acres
- · Parcel #0323049236
- Two points of ingress/egress
- · Fenced, paved and lit
- 10" reinforced concrete
- · Immediate access to I-5
- Available October 1, 2024 or with 60 days' notice

## Rare opportunity to lease ±3.39 acres in South Seattle

Owned by

## 9845 Martin Luther King Jr Way S

Seattle, WA 98118

Kevin Skillestad 206 715 0757 kevin.skillestad@kbcadvisors.com

Michael Roy 206 940 7199 michael.roy@kbcadvisors.com Hans Vieser 425 765 7926 hans.vieser@kbcadvisors.com