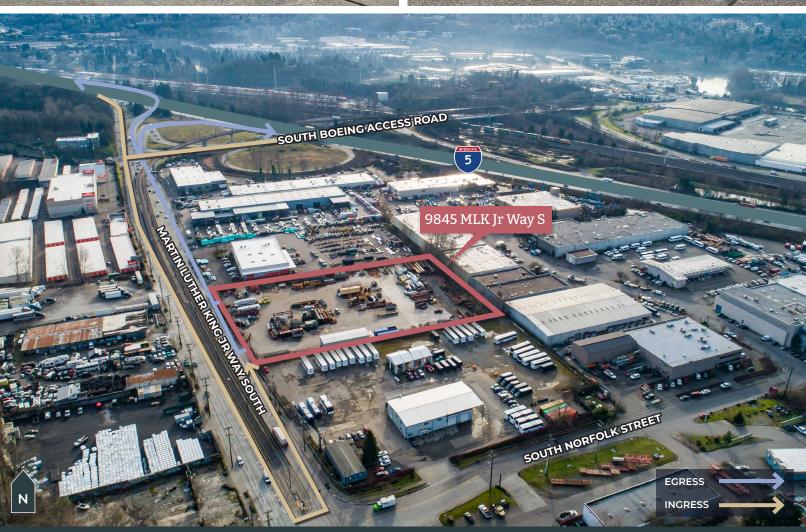

## **PROPERTY OVERVIEW**

- · 147,595 SF
- ±3.39 Acres
- · Parcel #0323049236
- Two points of ingress/egress
- · Fenced, paved and lit
- 10" reinforced concrete
- · Immediate access to I-5
- Available October 1, 2024 or with 60 days' notice

## Rare opportunity to lease ±3.39 acres in South Seattle

Owned by

## 9845 Martin Luther King Jr Way S

Seattle, WA 98118

Kevin Skillestad 206 715 0757 kevin.skillestad@kbcadvisors.com

Michael Roy 206 940 7199 michael.roy@kbcadvisors.com Hans Vieser 425 765 7926 hans.vieser@kbcadvisors.com