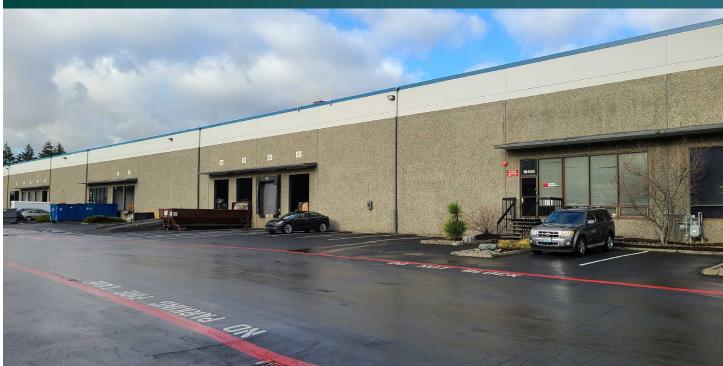

### 30,000 SF Industrial Space For Lease

## Prologis Park Kent 45

18405 – 72nd Avenue S Kent, WA 98032 USA

### FACILITY

- 30,000 SF total available
- 3,005 SF office space
- 24' clear height
- 50' x 20' column spacing
- 5 dock high doors & 1 grade level door
- Available 10/1/2024