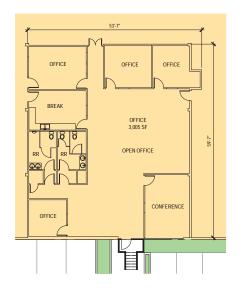

### FACILITY

- 30,000 SF total available
- 3,005 SF office space
- 24' clear height
- 50' x 20' column spacing
- 5 dock high doors & 1 grade level door
- Available 10/1/2024