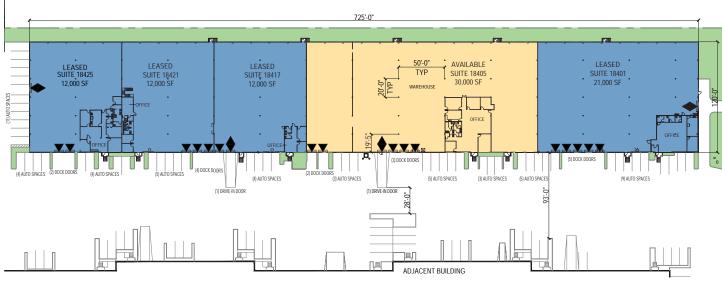

### FACILITY

- 30,000 SF total available
- 3,005 SF office space
- 24' clear height
- 50' x 20' column spacing
- 5 dock high doors & 1 grade level door
- Available 10/1/2024