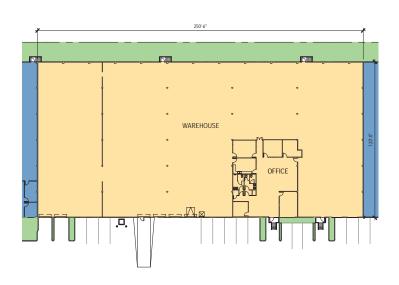

### FACILITY

- 30,000 SF total available
- 3,005 SF office space
- 24' clear height
- 50' x 20' column spacing
- 5 dock high doors & 1 grade level door
- Available 10/1/2024