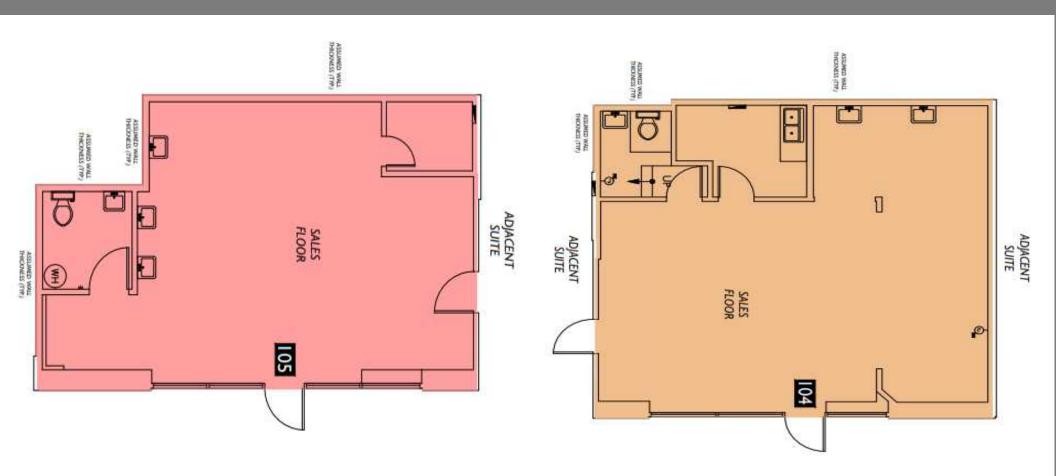

## 104-105 Floorplans

Rob Gasca

Cell: 425-766-3054 Robgasca@mapleleafmgt.com Alex Ardiente

Cell: 425-273-3386 alex@mapleleafmgt.com

Rob Gasca Real Estate Group 8809 Roosevelt Way NE, Seattle, WA 98115 (206) 250-7367

\$75,324

Rob Gasca

Cell: 425-766-3054 Robgasca@mapleleafmgt.com Alex Ardiente

Cell: 425-273-3386 alex@mapleleafmgt.com

Versatile retail spaces in the heart of Lakewood! Town Centre Village is a multi-family, mixed use building with retail spaces on the ground level and 37 residential units on the second and third floor. Minutes from Interstate 5 and Highway 512 within close proximity to McChord Airport and Lakewood Town Center. This property has high visibility from Bridgeport Way, with an average of 25,674 cars passing by daily, creating a great opportunity for any type of retail use. All spaces have accessible floorplans with HVAC access throughout. Units 110-111 are in grey shell condition, adaptable for any type of business buildout. Units 104-105 are in white shell condition containing 1,480 total square feet and can be leased together or separate. Café, convenience store, professional services, and food/beverage would be a great fit at this property!