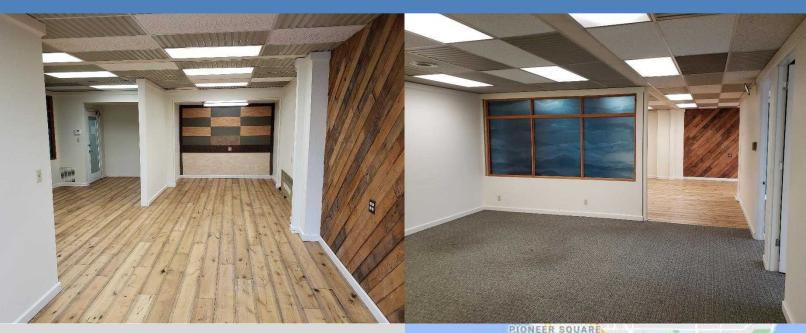

### SPACE DETAILS

Located one block from the SODO light rail station, this 1,806 sq.ft. (usable) move-in ready professional office or creative workspace is available now. Suite 302 has three private offices, tons of open co-working space, a conference room and a reception area. Asking rate of (\$15/sq.ft.) \$3,004/month + NNN for a total of \$4,158/month. NNN charges include utilities and insuite janitorial 3x a week. There is free street parking in front of the building. Easy access to I-5, Hwy 99 and I-90.