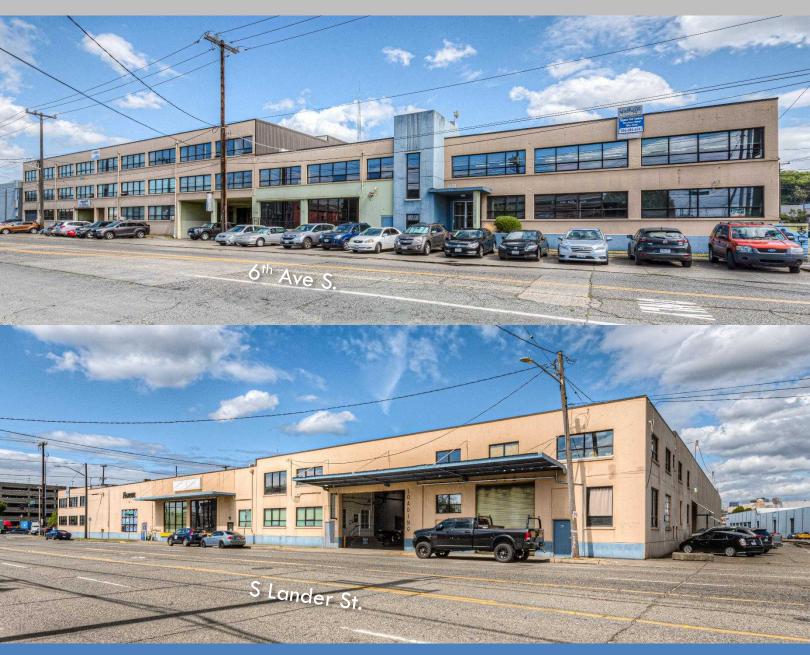

## SODO - 6<sup>th</sup> & Lander 2450 6<sup>th</sup> Ave S., Suite 302 Seattle, VVA 98134

### SPACE DETAILS

Located one block from the SODO light rail station, this 1,806 sq.ft. (usable) move-in ready professional office or creative workspace is available now. Suite 302 has three private offices, tons of open co-working space, a conference room and a reception area. Asking rate of (\$15/sq.ft.) \$3,004/month + NNN for a total of \$4,158/month. NNN charges include utilities and insuite janitorial 3x a week. There is free street parking in front of the building. Easy access to I-5, Hwy 99 and I-90.