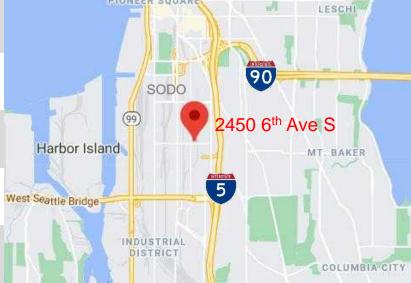

## SODO - 6<sup>th</sup> & Lander 2450 6<sup>th</sup> Ave S., Suite 302 Seattle, VVA 98134

### SPACE DETAILS

Located one block from the SODO light rail station, this 1,806 sq.ft. (usable) move-in ready professional office or creative workspace is available now. Suite 302 has three private offices, tons of open co-working space, a conference room and a reception area. Asking rate of (\$15/sq.ft.) \$3,004/month + NNN for a total of \$4,158/month. NNN charges include utilities and insuite janitorial 3x a week. There is free street parking in front of the building. Easy access to I-5, Hwy 99 and I-90.