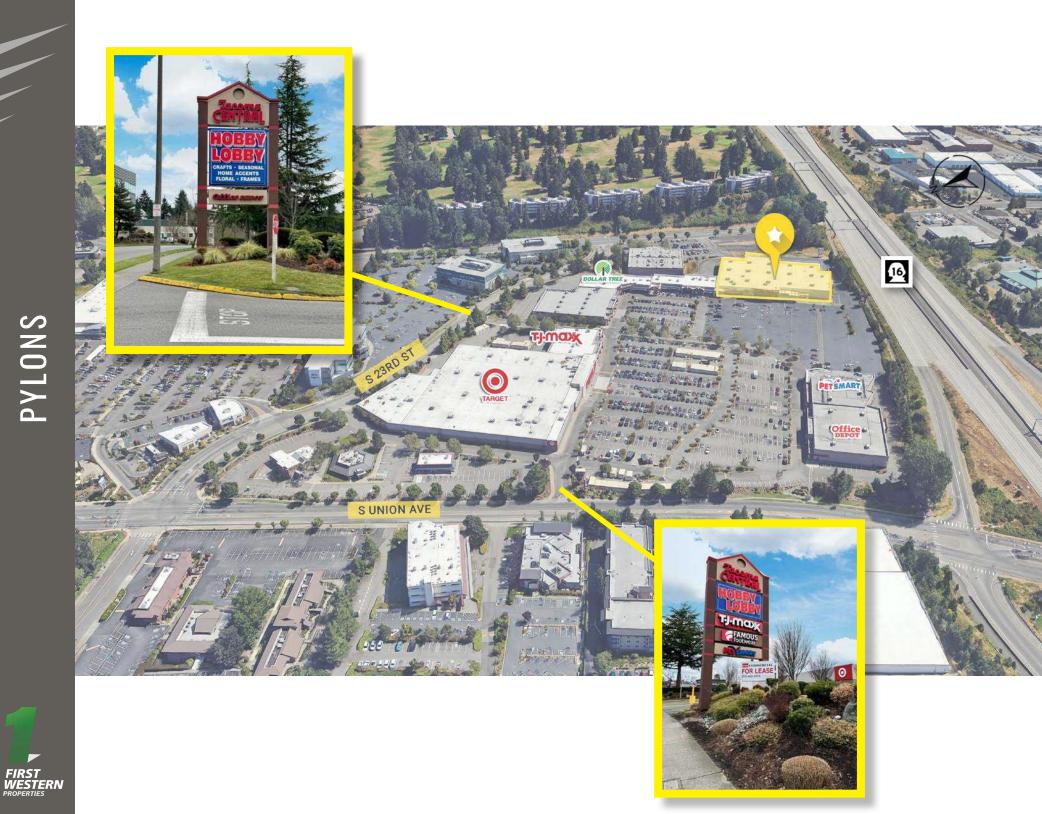

**Quick Access** to HWY 16 & I-5

•

111,078 CPD **HWY 16** 

20,820 CPD S Union Ave **FORMER HOBBY LOBBY** is strategically located within Tacoma Central, a bustling daily-needs shopping center. This property is a key anchor to the center, attracting high-volume national retailers like Target and TJ Maxx. This established location benefits from the center's strong foot traffic and convenient access, ensuring consistent customer flow to it's location.

#### **NEARBY TENANTS**

😳 Placer.ai

**Ranked 6th** in Number of Visits in Washington State with 1.6M visits in the last 12 months.\*

**Ranked 1st** in Number of Visits in Washington State with 595.3K visits in the last 12 months.\*