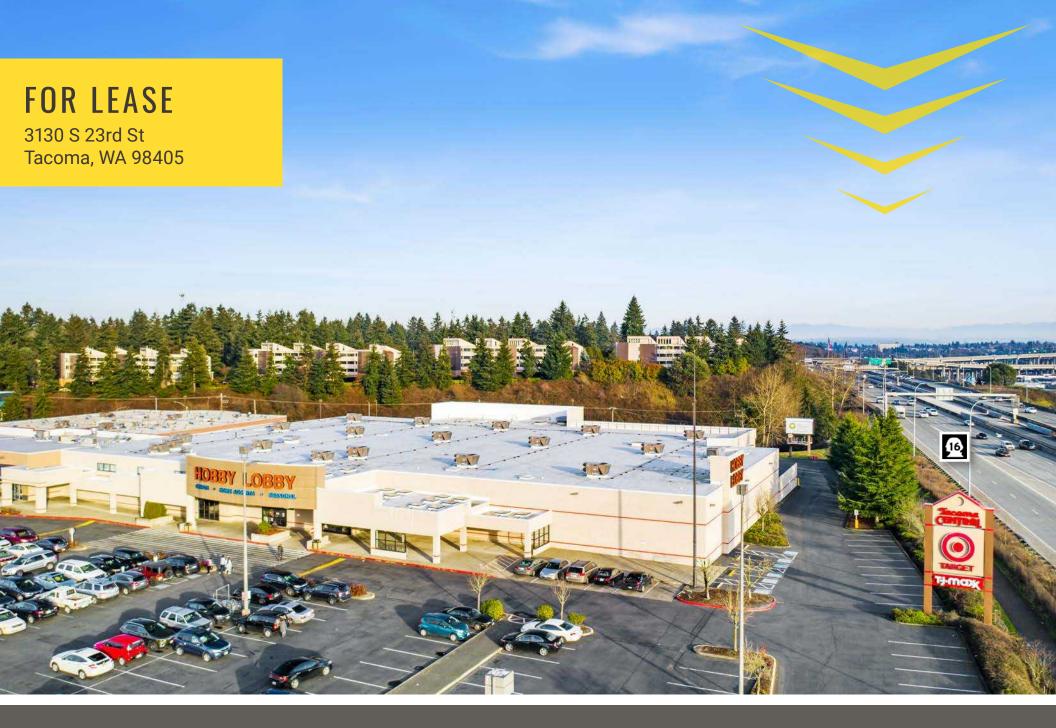

# FORMER HOBBY LOBBY

Josh Parnell | Justin Holmes | Justice Knox

First Western Properties—Tacoma Inc. | 253.472.0404 6402 Tacoma Mall Blvd, Tacoma, WA 98409 | fwp-inc.com

Located Close to **National Retailers** 

**Quick Access** to HWY 16 & I-5

•

111,078 CPD **HWY 16** 

20,820 CPD S Union Ave **FORMER HOBBY LOBBY** is strategically located within Tacoma Central, a bustling daily-needs shopping center. This property is a key anchor to the center, attracting high-volume national retailers like Target and TJ Maxx. This established location benefits from the center's strong foot traffic and convenient access, ensuring consistent customer flow to it's location.

#### 3130 S 23RD ST

## LAND SIZE: 5.62 ACRES BUILDING SIZE: 61,484 SF (1991)

- Rent \$16 PSF plus NNN [Taxes \$1.55 PSF, Tenant to self maintain]
- Prime location in Tacoma Central, a major daily-needs shopping center.
- Anchoring position in a thriving retail center with national tenants.
- Excellent accessibility off Hwy 16/I-5 interchange.