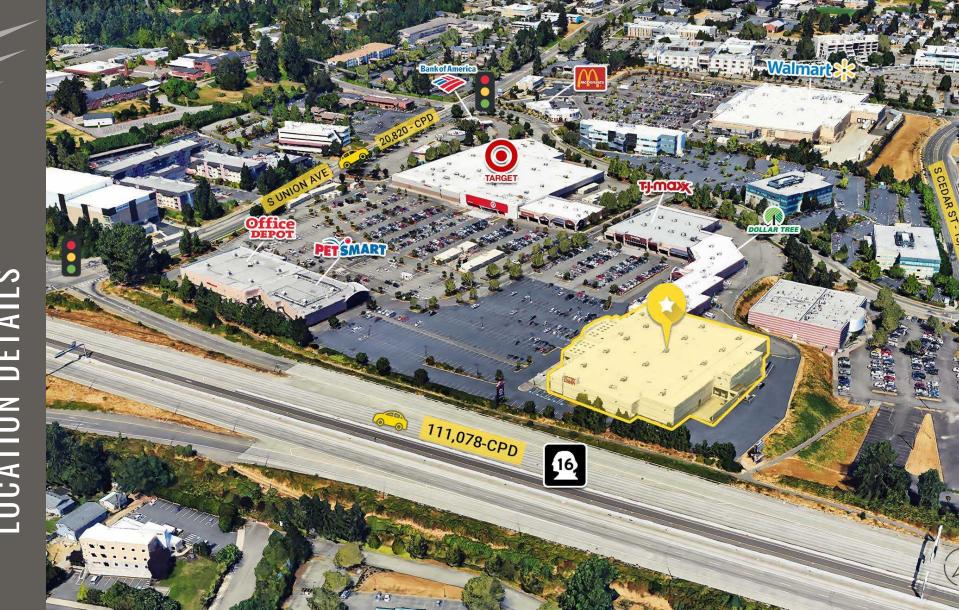

**Quick Access** to HWY 16 & I-5

•

111,078 CPD **HWY 16** 

20,820 CPD S Union Ave **FORMER HOBBY LOBBY** is strategically located within Tacoma Central, a bustling daily-needs shopping center. This property is a key anchor to the center, attracting high-volume national retailers like Target and TJ Maxx. This established location benefits from the center's strong foot traffic and convenient access, ensuring consistent customer flow to it's location.

#### **NEARBY TENANTS**

😳 Placer.ai

**Ranked 6th** in Number of Visits in Washington State with 1.6M visits in the last 12 months.\*

**Ranked 1st** in Number of Visits in Washington State with 595.3K visits in the last 12 months.\*

PETSMART

Walmart 📩

LOCATION AERIAL

FIRST NESTERN