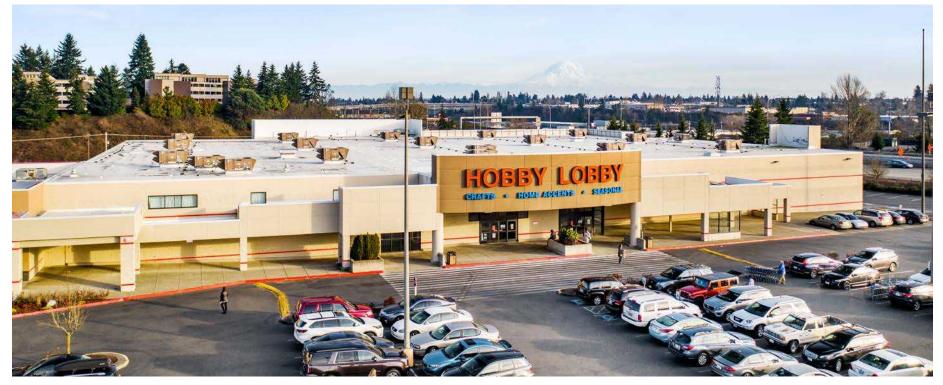

# FORMER HOBBY LOBBY

Josh Parnell | Justin Holmes | Justice Knox

First Western Properties—Tacoma Inc. | 253.472.0404 6402 Tacoma Mall Blvd, Tacoma, WA 98409 | fwp-inc.com

Located Close to **National Retailers** 

**Quick Access** to HWY 16 & I-5

•

111,078 CPD **HWY 16** 

20,820 CPD S Union Ave **FORMER HOBBY LOBBY** is strategically located within Tacoma Central, a bustling daily-needs shopping center. This property is a key anchor to the center, attracting high-volume national retailers like Target and TJ Maxx. This established location benefits from the center's strong foot traffic and convenient access, ensuring consistent customer flow to it's location.