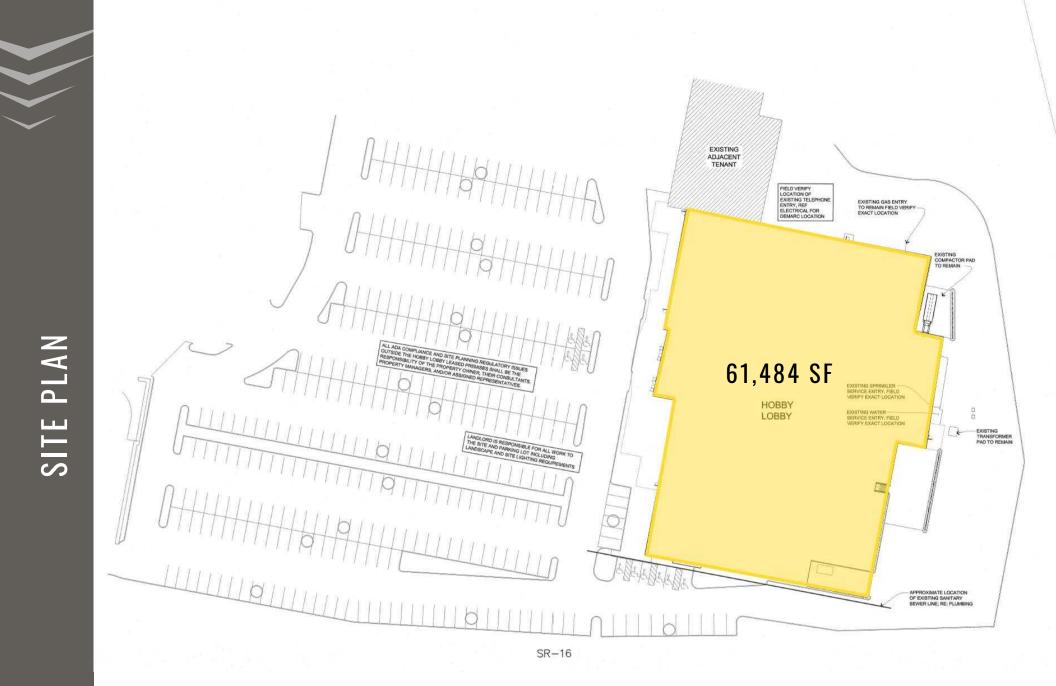

#### 3130 S 23RD ST

## LAND SIZE: 5.62 ACRES BUILDING SIZE: 61,484 SF (1991)

- Rent \$16 PSF plus NNN [Taxes \$1.55 PSF, Tenant to self maintain]
- Prime location in Tacoma Central, a major daily-needs shopping center.
- Anchoring position in a thriving retail center with national tenants.
- Excellent accessibility off Hwy 16/I-5 interchange.