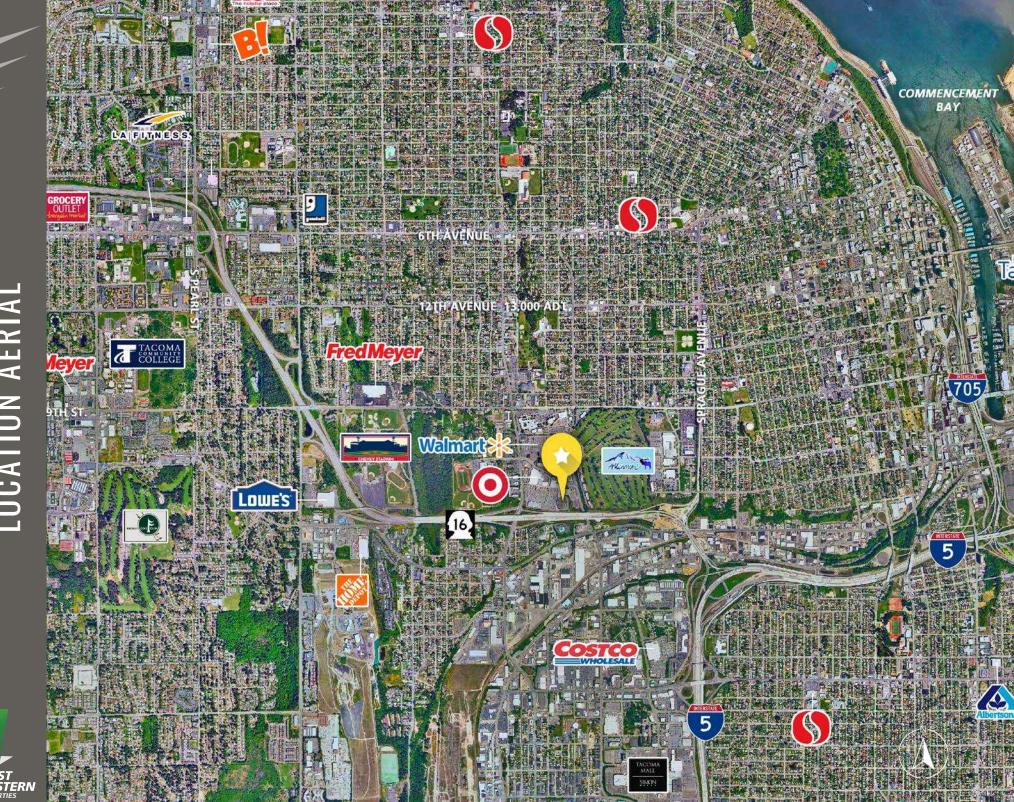

center with national tenants.
- Excellent accessibility off Hwy 16/I-5 interchange.

|              |            | \$                |                    |
|--------------|------------|-------------------|--------------------|
| Regis - 2024 | Population | Average HH Income | Daytime Population |
| Mile 1       | 9,873      | \$112,714         | 12,492             |
| Mile 3       | 147,111    | \$114,469         | 115,979            |
| Mile 5       | 279,531    | \$116,469         | 190,042            |

#### **NEARBY TENANTS**

😳 Placer.ai





**Ranked 6th** in Number of Visits in Washington State with 1.6M visits in the last 12 months.\*





**Ranked 1st** in Number of Visits in Washington State with 595.3K visits in the last 12 months.\*





PETSMART



Walmart 📩



















LOCATION AERIAL

FIRST NESTERN

# **CITY SUMMARY**



#### TACOMA | KIRKLAND | PORTLAND | SEATTLE

# **RELATIONSHIP FOCUSED. RESULTS DRIVEN.**

#### JOSH PARNELL

253.284.3630

josh@firstwesternproperties.com

### JUSTIN HOLMES

S 253.447.2282

😥 justin@firstwesternproperties.com

## JUSTICE KNOX

253.471.5501



jknox@firstwesternproperties.com



First Western Properties—Tacoma Inc. | 253.472.0404 6402 Tacoma Mall Blvd, Tacoma, WA 98409 | fwp-inc.com © First Western Properties, Inc. DISCLAIMER: The above information has been secured from sources believed to be reliable, however, no representations are made to its accuracy. Prospective tenants or buyers should consult their professional advisors and conduct their own independent investigation. Properties are subject to change in price a