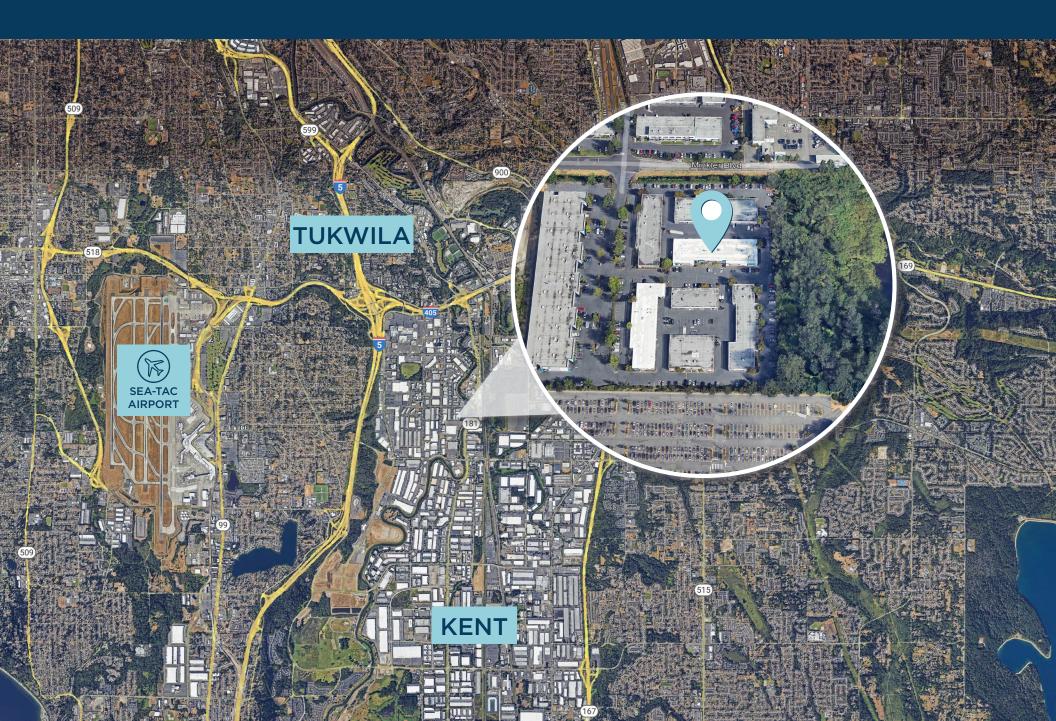

## **1044 INDUSTRY DRIVE,** TUKWILA, WA

## **2,105 SF (1,716 SF OFFICE) AVAILABLE** SUBLEASE EXPIRES 7/31/2026 1 GRADE LEVEL DOOR

Nicolas Alfieri Associate Broker 425 985 5764 nicolas.alfieri@cushwake.com

Greg Millerd Senior Director 206 779 1692 greg.millerd@cushwake.com