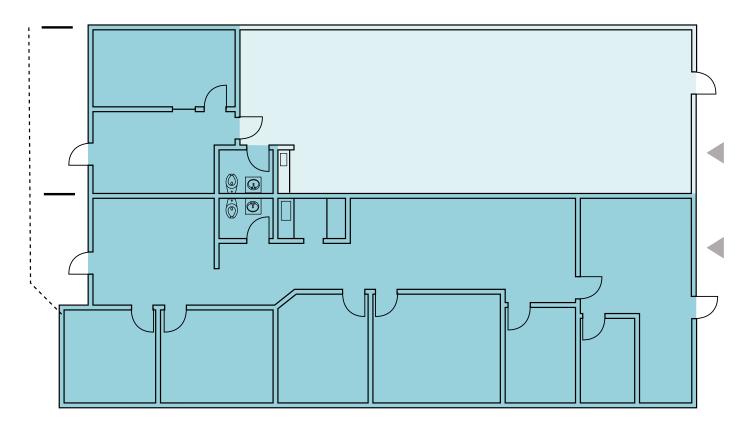

|
| E        | 7    | 1,974 SF | 1,749 SF  | 225 SF       | \$4,273.00 | \$1,244.00 | \$5,516.00       |  |
| E        | 9B   | 1,093 SF | 1.093 SF  | N/A          | \$2,569,00 | \$689.00   | \$3.257.00       |  |

#### KIDDER.COM



## Cascade Business Park

1045-1145 12TH AVE NW, ISSAQUAH, WA

Building E - Unit 1



2,186
TOTAL SF

2,186/0

**OFFICE / WAREHOUSE SF** 

\$4,918.50

**BASE RENT** 

\$1,377.00

NN

\$6,296.00

**TOTAL RENT + NNN** 







**▲** GRADE LEVEL





### Cascade Business Park

1045-1145 12TH AVE NW, ISSAQUAH, WA

Building E - Unit 2



1,719
TOTAL SF

725/994

**OFFICE / WAREHOUSE SF** 

\$3,122.25

**BASE RENT** 

\$1,083.00

NNN

\$4,205.00

TOTAL RENT + NNN













### Cascade Business Park

1045-1145 12TH AVE NW, ISSAQUAH, WA

### Building E - Unit 1/2



3,905 **TOTAL SF** 

2,911/994

**OFFICE / WAREHOUSE SF** 

\$8,040.75

\$2,460.25

\$10,501.00

**TOTAL RENT + NNN** 







**▲ GRADE LEVEL** 







## Cascade Business Park

1045-1145 12TH AVE NW, ISSAQUAH, WA

Building E - Unit 7



1,974
TOTAL SF

1,749/225

OFFICE / WAREHOUSE SF

\$4,273.00

**BASE RENT** 

\$1,244.00

NN

\$5,516.00

**TOTAL RENT + NNN** 















### Cascade Business Park

1045-1145 12TH AVE NW, ISSAQUAH, WA

## Building E - Unit 9B



1,093

TOTAL SF (OFFICE ONLY)

\$2,569.00

**BASE RENT** 

\$689.00

NN

\$3,257.00

TOTAL RENT + NNN

05/01/24

AVAILABLE











# Cascade Business Park

1045-1145 12TH AVE NW, ISSAQUAH, WA



#### KIDDER.COM