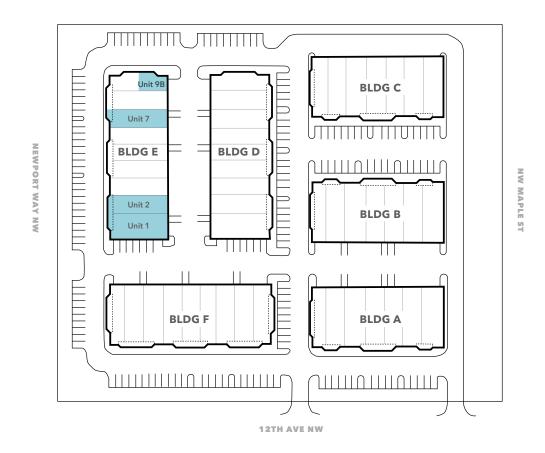

### Site Plan

#### **AVAILABILITIES**

| Building | Unit | Total SF | Office SF | Warehouse SF | Base Rent  | NNN        | Total Rent + NNN |  |
|----------|------|----------|-----------|--------------|------------|------------|------------------|--|
| E        | 1    | 2,186 SF | 2,186 SF  | N/A          | \$4,918.50 | \$1,377.00 | \$6,296.00       |  |
| E        | 2    | 1,719 SF | 725 SF    | 994 SF       | \$3,122.25 | \$1,083.00 | \$4,205.00       |  |
| E        | 1/2  | 3,905 SF | 2,911 SF  | 994 SF       | \$8,040.75 | \$2,460.25 | \$10,501.00      |  |
| E        | 7    | 1,974 SF | 1,749 SF  | 225 SF       | \$4,273.00 | \$1,244.00 | \$5,516.00       |  |
| E        | 9B   | 1,093 SF | 1.093 SF  | N/A          | \$2,569,00 | \$689.00   | \$3.257.00       |  |