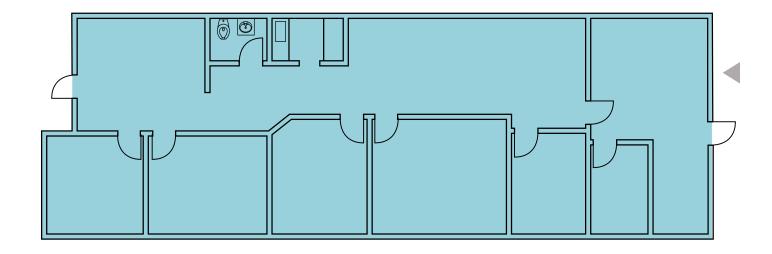

## Cascade Business Park

1045-1145 12TH AVE NW, ISSAQUAH, WA

Building E - Unit 1

2,186
TOTAL SF

2,186/0

**OFFICE / WAREHOUSE SF** 

\$4,918.50

**BASE RENT** 

\$1,377.00

NN

\$6,296.00

**TOTAL RENT + NNN** 

**▲** GRADE LEVEL

### Building E - Unit 1/2

3,905 **TOTAL SF** 

2,911/994

**OFFICE / WAREHOUSE SF** 

\$8,040.75

\$2,460.25

\$10,501.00

**TOTAL RENT + NNN** 

**▲ GRADE LEVEL** 