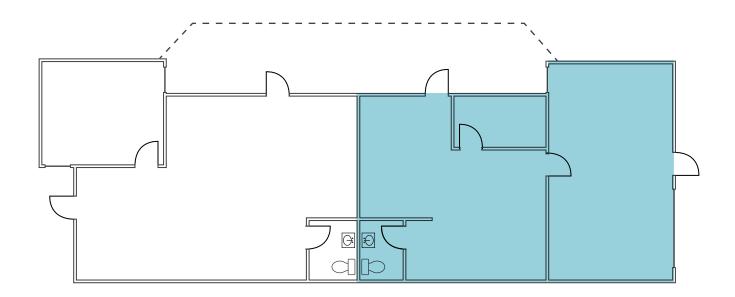

## Building E - Unit 9B

1,093

TOTAL SF (OFFICE ONLY)

\$2,569.00

**BASE RENT** 

\$689.00

NN

\$3,257.00

TOTAL RENT + NNN

05/01/24

AVAILABLE