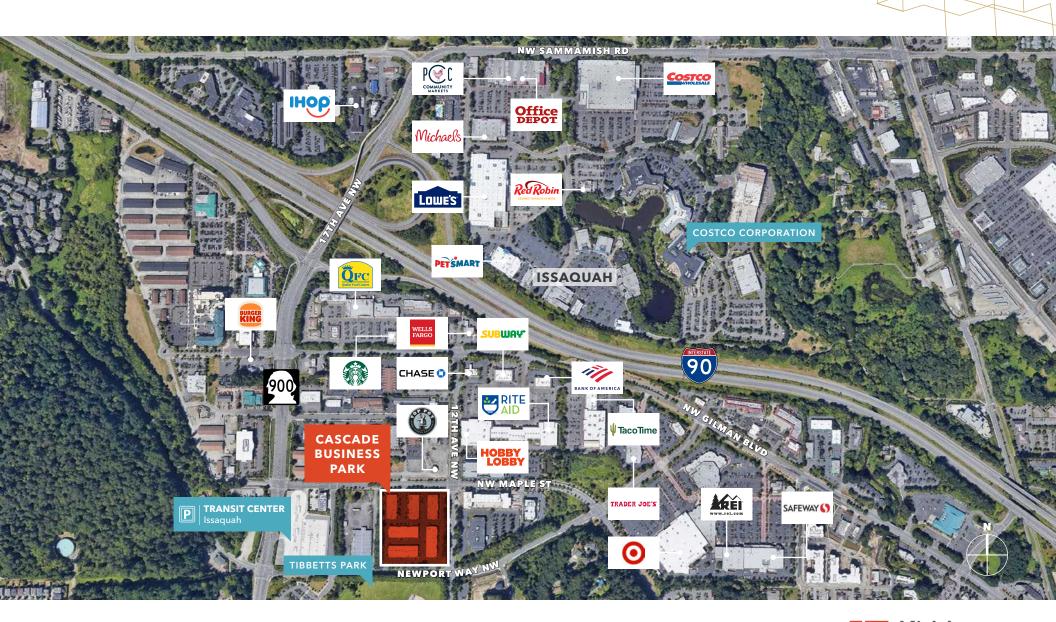

PARK-LIKE setting off of Newport Way, next to Tibbetts Park

**LOCALLY OWNED** and managed

**PROFESSIONALLY** maintained facilities

**FLEXIBLE** rates and configurations

**AMPLE** free parking

**WALKING** distance to restaurants, grocery stores, banks, coffee shops, and Tibbetts Park

### Site Plan