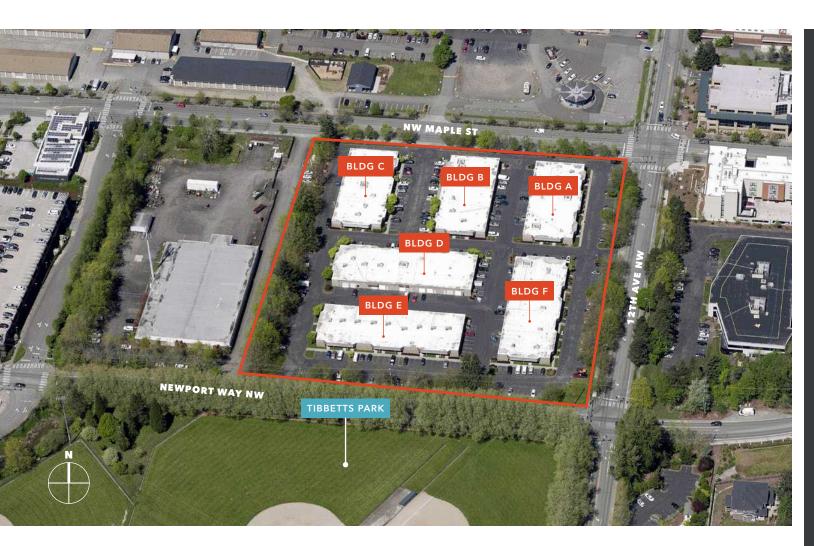

### Cascade Business Park

1045-1145 12TH AVE NW, ISSAQUAH, WA

**6-BUILDING** complex, totaling ±96,000 SF office, warehouse, and flex space

**IMMEDIATE** access to I-90 and SR-900

**ONE** block away from Issaquah Transit Center

PARK-LIKE setting off of Newport Way, next to Tibbetts Park

**LOCALLY OWNED** and managed

**PROFESSIONALLY** maintained facilities

**FLEXIBLE** rates and configurations

**AMPLE** free parking

**WALKING** distance to restaurants, grocery stores, banks, coffee shops, and Tibbetts Park

### Site Plan