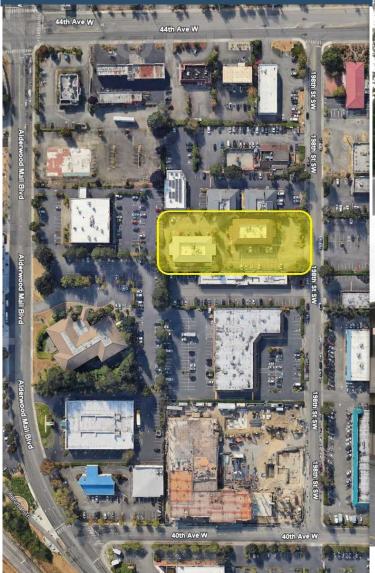

## Lynnwood Business Center

4208-4210 198th St, SW Lynnwood, WA. 98036

### Lynnwood Business Center

4208-4210 198th St, SW Lynnwood, WA. 98036

royalcommercialcorp.com