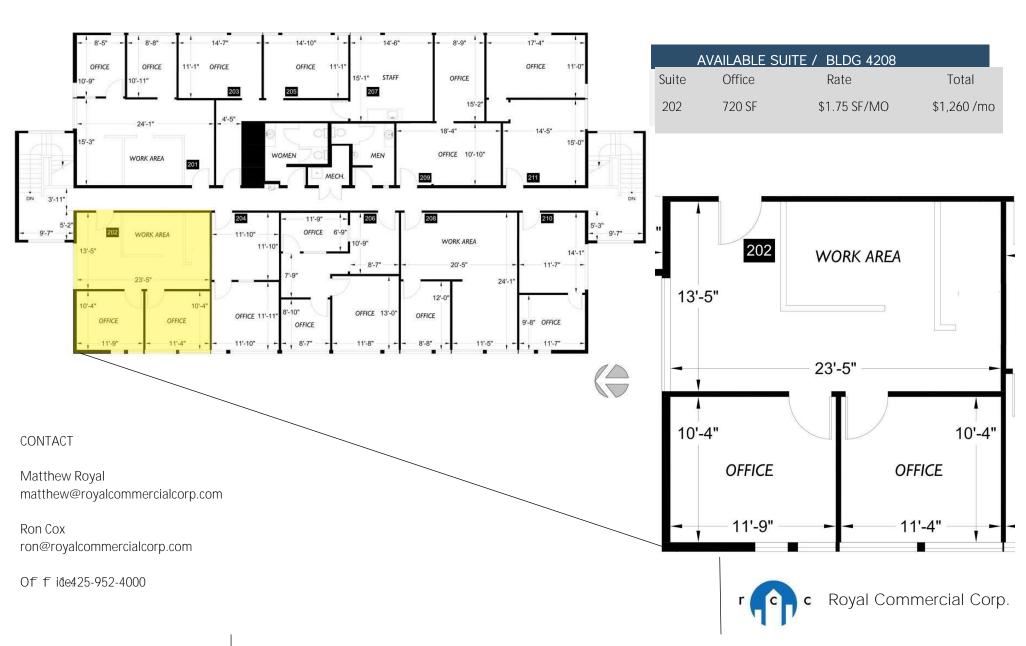

#### **Bldg 4208**

| Suite # 108 | Office | 328 sqft | \$637.00/mo   |
|-------------|--------|----------|---------------|
| Suite #202  | Office | 720 sqft | \$1,260.00/mo |
| Suite #203  | Office | 268 sqft | \$490.00/mo   |
| Suite #205  | Office | 272 sqft | \$498.00/mo   |
| Suite #207  | Office | 358 sqft | \$655.00/mo   |
| 203/205/207 | Office | 898 sqft | \$1,643.00/mo |
| Suite #208  | Office | 637 sqft | \$1,166.00/mo |

#### CONTACT

#### **Matthew Royal**

 $matthew @\,royal commercial corp.com\\$ 

#### Ron Cox

ron@royalcommercialcorp.com

Office: 1-425-952-4000

Royal Commercial Corp.