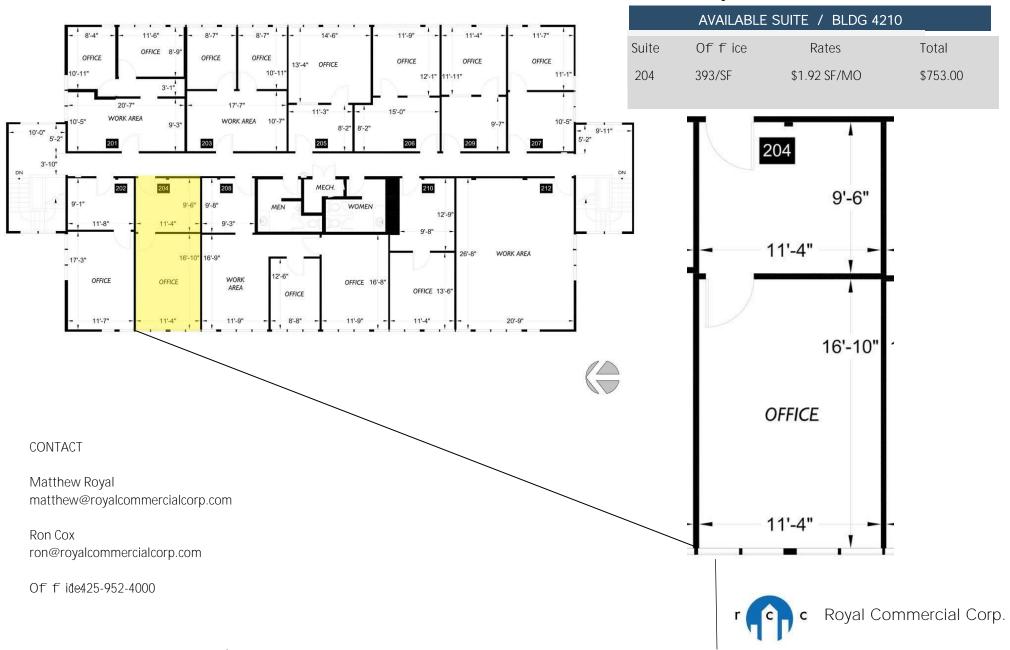

#### Bldg 4210

| Suite 204 | Office | 393/sqft | \$753.00/mo   |
|-----------|--------|----------|---------------|
| Suite 205 | Office | 377sqft  | \$722.00/mo   |
| Suite 208 | Office | 819/sqft | \$1,433.00/mo |