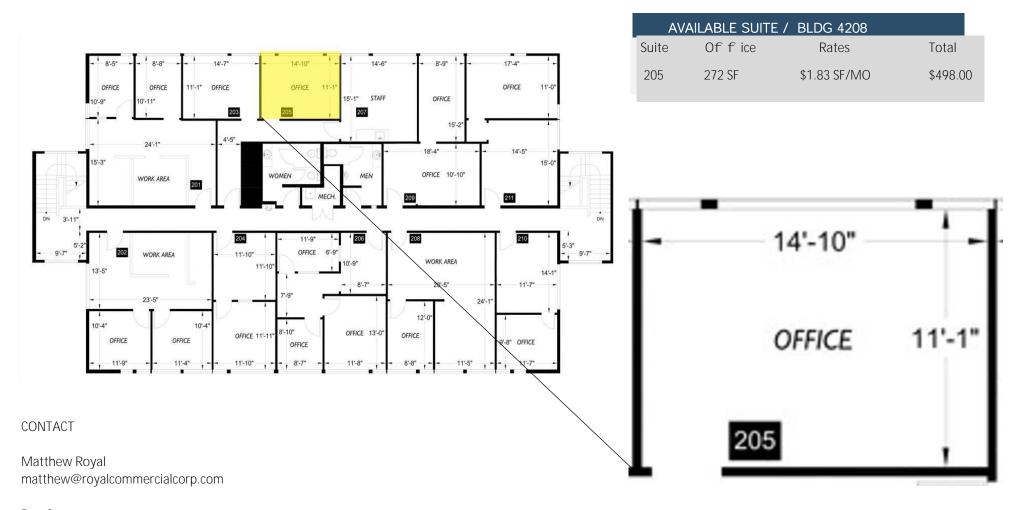

#### **Bldg 4208**

| Suite # 108 | Office | 328 sqft | \$637.00/mo   |
|-------------|--------|----------|---------------|
| Suite #202  | Office | 720 sqft | \$1,260.00/mo |
| Suite #203  | Office | 268 sqft | \$490.00/mo   |
| Suite #205  | Office | 272 sqft | \$498.00/mo   |
| Suite #207  | Office | 358 sqft | \$655.00/mo   |
| 203/205/207 | Office | 898 sqft | \$1,643.00/mo |
| Suite #208  | Office | 637 sqft | \$1,166.00/mo |

#### CONTACT

#### **Matthew Royal**

 $matthew @\,royal commercial corp.com\\$ 