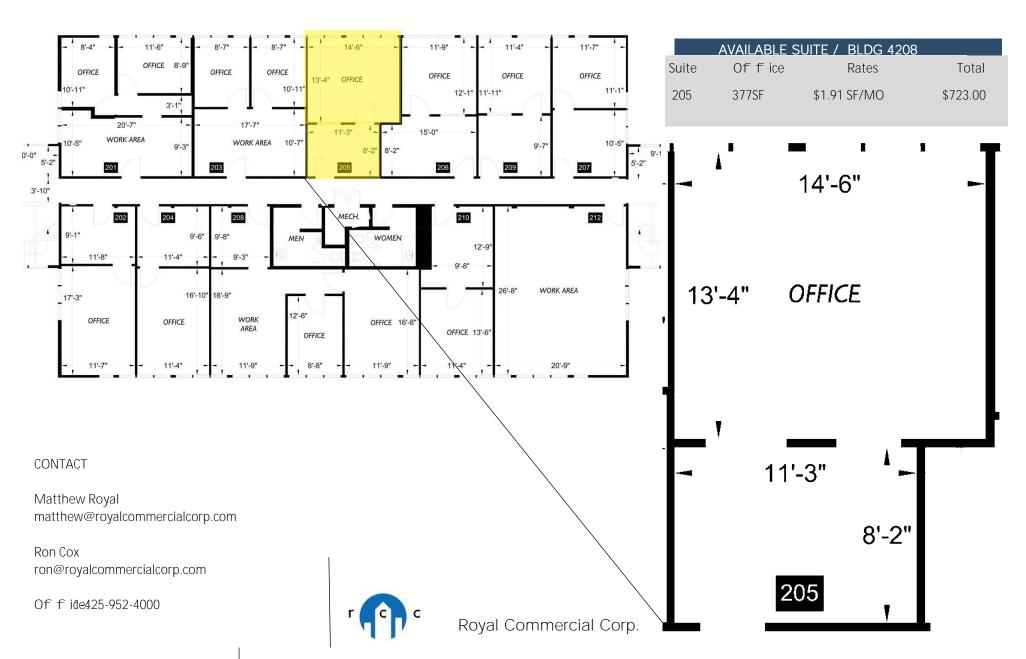

#### **Bldg 4208**

| Suite # 108 | Office | 328 sqft | \$637.00/mo   |
|-------------|--------|----------|---------------|
| Suite #202  | Office | 720 sqft | \$1,260.00/mo |
| Suite #203  | Office | 268 sqft | \$490.00/mo   |
| Suite #205  | Office | 272 sqft | \$498.00/mo   |
| Suite #207  | Office | 358 sqft | \$655.00/mo   |
| 203/205/207 | Office | 898 sqft | \$1,643.00/mo |
| Suite #208  | Office | 637 sqft | \$1,166.00/mo |