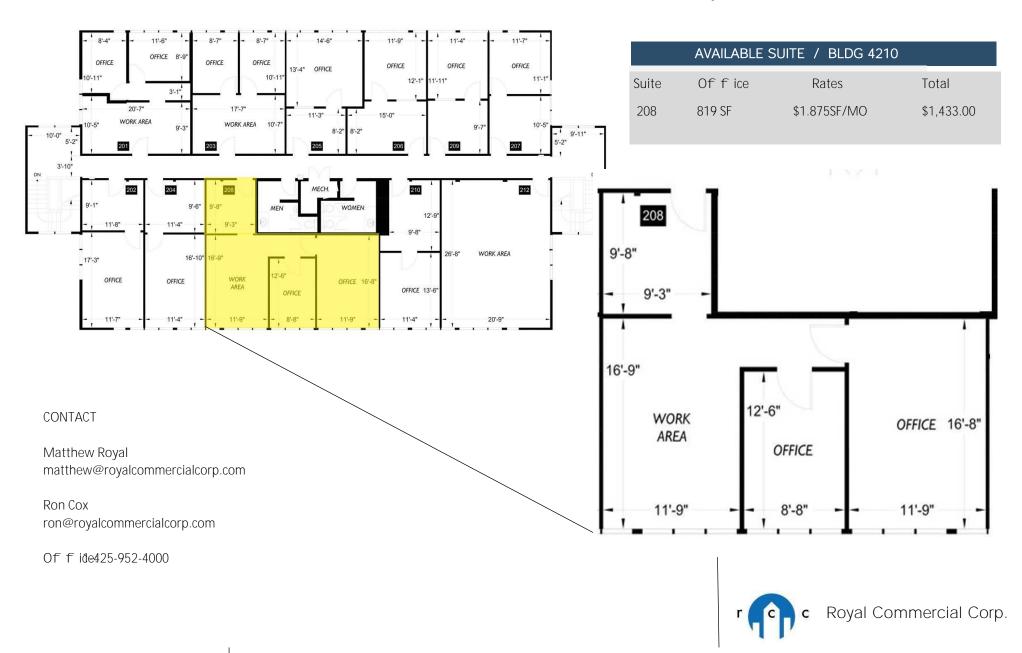

#### Bldg 4210

| Suite 204 | Office | 393/sqft | \$753.00/mo   |
|-----------|--------|----------|---------------|
| Suite 205 | Office | 377sqft  | \$722.00/mo   |
| Suite 208 | Office | 819/sqft | \$1,433.00/mo |