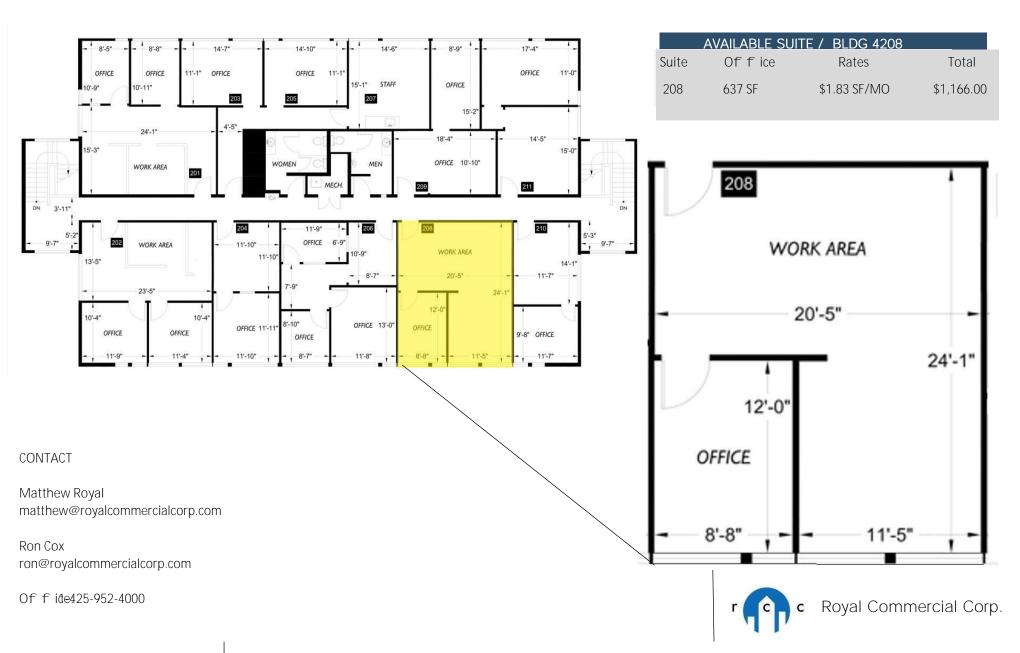

#### **Bldg 4208**

| Suite # 108 | Office | 328 sqft | \$637.00/mo   |
|-------------|--------|----------|---------------|
| Suite #202  | Office | 720 sqft | \$1,260.00/mo |
| Suite #203  | Office | 268 sqft | \$490.00/mo   |
| Suite #205  | Office | 272 sqft | \$498.00/mo   |
| Suite #207  | Office | 358 sqft | \$655.00/mo   |
| 203/205/207 | Office | 898 sqft | \$1,643.00/mo |
| Suite #208  | Office | 637 sqft | \$1,166.00/mo |

#### CONTACT

#### **Matthew Royal**

 $matthew @\,royal commercial corp.com\\$ 

#### Ron Cox

ron@royalcommercialcorp.com

Office: 1-425-952-4000

Royal Commercial Corp.