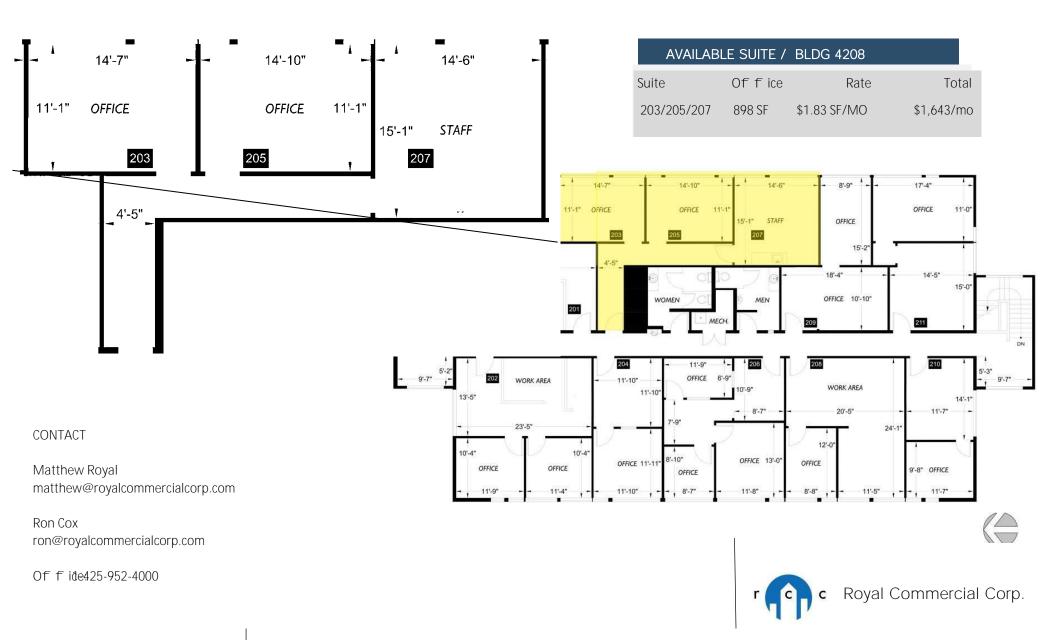

#### **Bldg 4208**

| Suite # 108 | Office | 328 sqft | \$637.00/mo   |
|-------------|--------|----------|---------------|
| Suite #202  | Office | 720 sqft | \$1,260.00/mo |
| Suite #203  | Office | 268 sqft | \$490.00/mo   |
| Suite #205  | Office | 272 sqft | \$498.00/mo   |
| Suite #207  | Office | 358 sqft | \$655.00/mo   |
| 203/205/207 | Office | 898 sqft | \$1,643.00/mo |
| Suite #208  | Office | 637 sqft | \$1,166.00/mo |

#### CONTACT

#### **Matthew Royal**

 $matthew @\,royal commercial corp.com\\$ 

#### Ron Cox

ron@royalcommercialcorp.com

Office: 1-425-952-4000

Royal Commercial Corp.