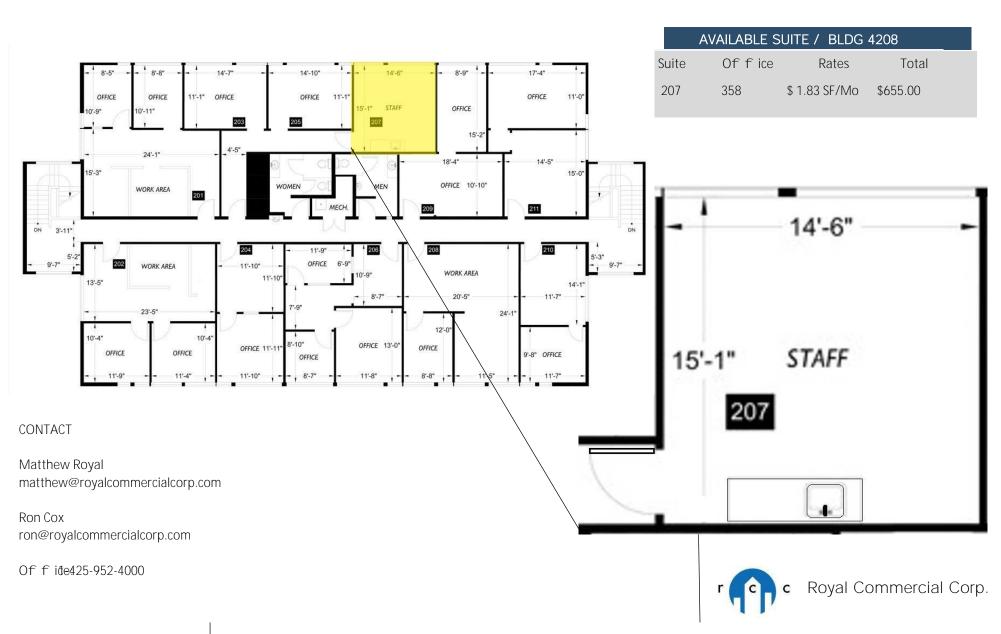

#### **Bldg 4208**

| Suite # 108 | Office | 328 sqft | \$637.00/mo   |
|-------------|--------|----------|---------------|
| Suite #202  | Office | 720 sqft | \$1,260.00/mo |
| Suite #203  | Office | 268 sqft | \$490.00/mo   |
| Suite #205  | Office | 272 sqft | \$498.00/mo   |
| Suite #207  | Office | 358 sqft | \$655.00/mo   |
| 203/205/207 | Office | 898 sqft | \$1,643.00/mo |
| Suite #208  | Office | 637 sqft | \$1,166.00/mo |

#### CONTACT

#### **Matthew Royal**

 $matthew @\,royal commercial corp.com\\$ 

#### Ron Cox

ron@royalcommercialcorp.com

Office: 1-425-952-4000

Royal Commercial Corp.