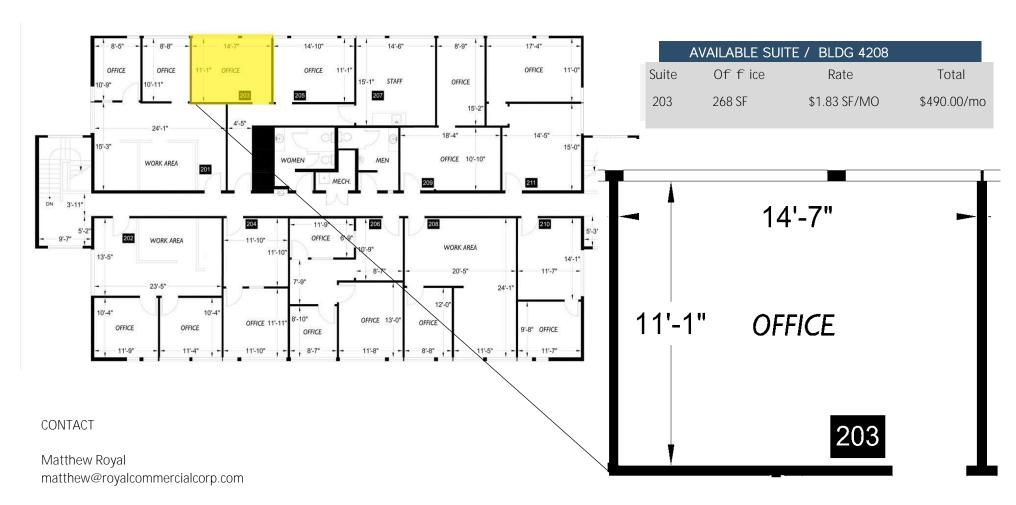

#### **Bldg 4208**

| Suite # 108 | Office | 328 sqft | \$637.00/mo   |
|-------------|--------|----------|---------------|
| Suite #202  | Office | 720 sqft | \$1,260.00/mo |
| Suite #203  | Office | 268 sqft | \$490.00/mo   |
| Suite #205  | Office | 272 sqft | \$498.00/mo   |
| Suite #207  | Office | 358 sqft | \$655.00/mo   |
| 203/205/207 | Office | 898 sqft | \$1,643.00/mo |
| Suite #208  | Office | 637 sqft | \$1,166.00/mo |

#### CONTACT

#### **Matthew Royal**

 $matthew @\,royal commercial corp.com\\$ 