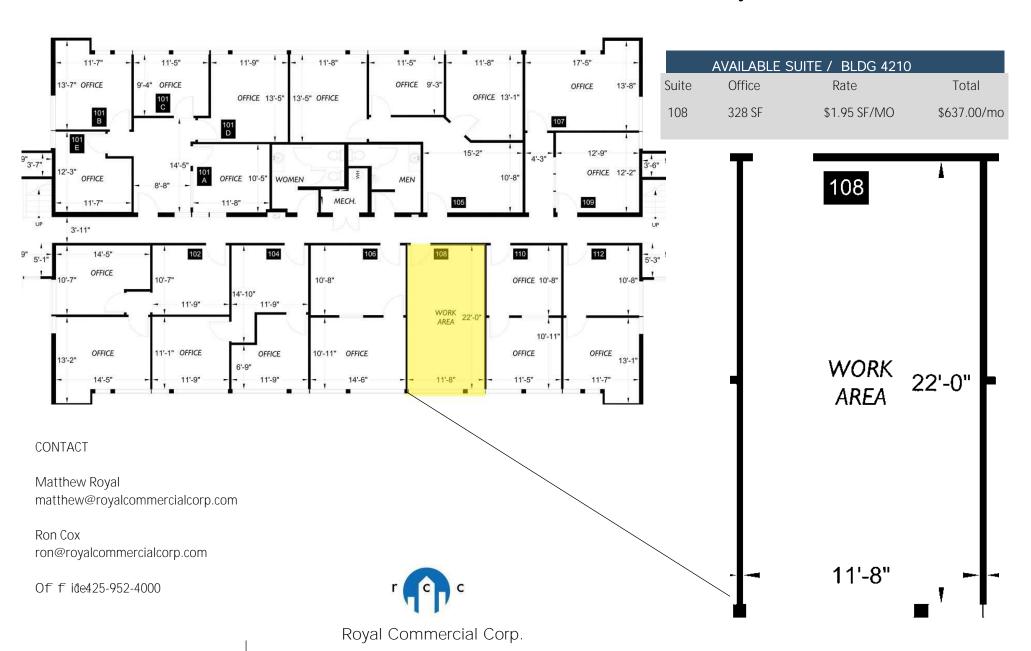

#### Bldg 4210

| Suite 204 | Office | 393/sqft | \$753.00/mo   |
|-----------|--------|----------|---------------|
| Suite 205 | Office | 377sqft  | \$722.00/mo   |
| Suite 208 | Office | 819/sqft | \$1,433.00/mo |

#### CONTACT

#### **Matthew Royal**

 $matthew @\,royal commercial corp.com\\$ 

#### Ron Cox

ron@royalcommercialcorp.com

Office: 1-425-952-4000

Royal Commercial Corp.