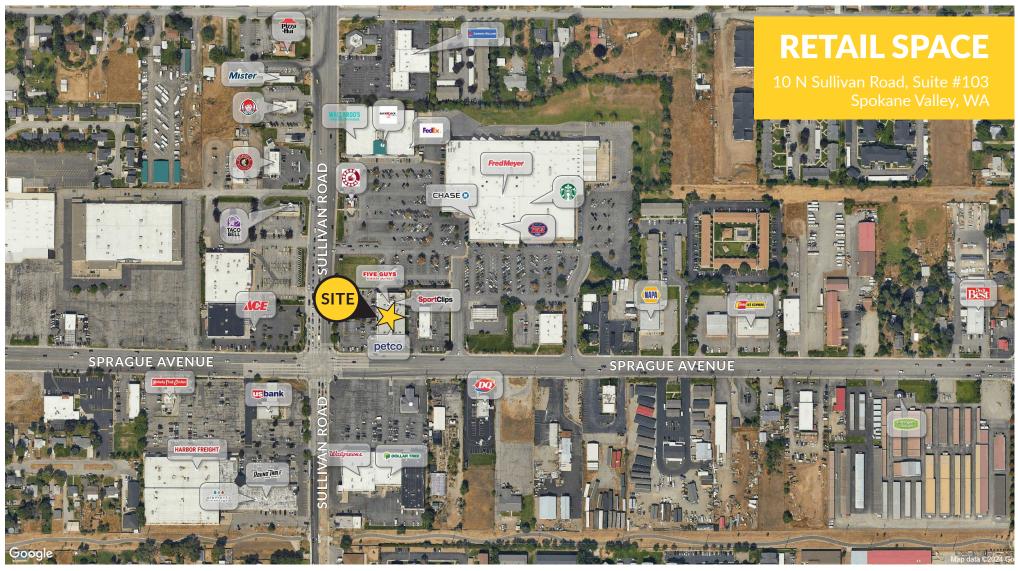

### **RETAIL SPACE**

10 N Sullivan Road, Suite #103 Spokane Valley, WA

View Location →

### **AVERAGE DAILY TRAFFIC**

SPRAGUE AVENUE | ±19,128 ADT SULLIVAN ROAD | ±32,048 ADT **STORE VISITS** 

**FIVE GUYS, SPORT CLICKS & PETCO:** 

1 YEAR VISITS: 305,610 Visitors