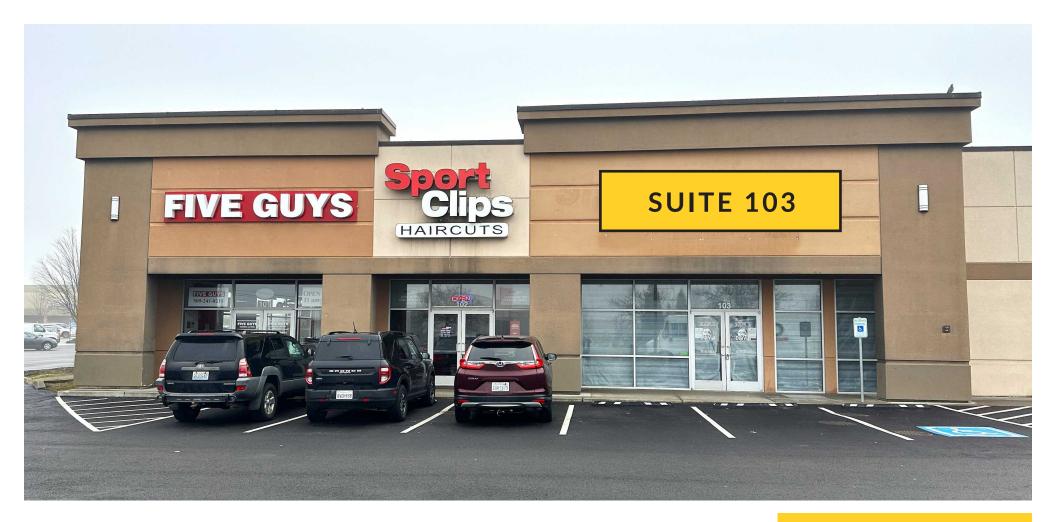

### **RETAIL SPACE**

LO N Sullivan Road, Suite #103 Spokane Valley, WA

### **FORMER RESTAURANT SPACE**

Lease Rate: \$30.00 PSF + NNN

NNN Expense: \$5.22

Available Space: ±3,524 RSF

Parcel #: 45133.1346

## LEASE DETAILS

**SUITE #103** 

Lease Rate: \$30.00 PSF/YR + NNN

Est. NNN Expense: \$5.22 PSF

Available Space: ±3.524 SF

Parcel Number: 45133.1346

- Built in 2008
- High Visibility & High Traffic Counts
- Additional incentives available
- Pylon signage