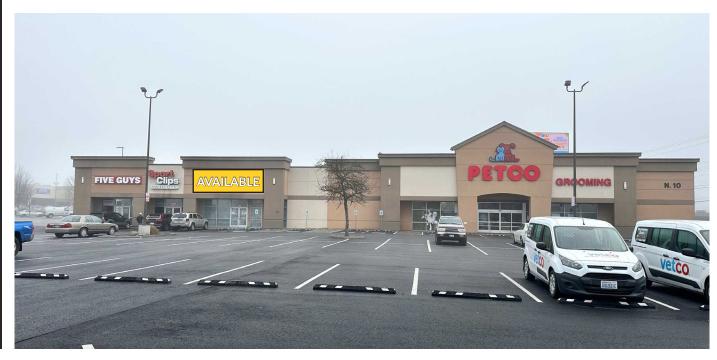

### **RETAIL SPACE**

10 N Sullivan Road, Suite #103 Spokane Valley, WA

View Location →

## LEASE DETAILS

**SUITE #103** 

Lease Rate: \$30.00 PSF/YR + NNN

Est. NNN Expense: \$5.22 PSF

Available Space: ±3.524 SF

Parcel Number: 45133.1346

- Built in 2008
- High Visibility & High Traffic Counts
- Additional incentives available
- Pylon signage