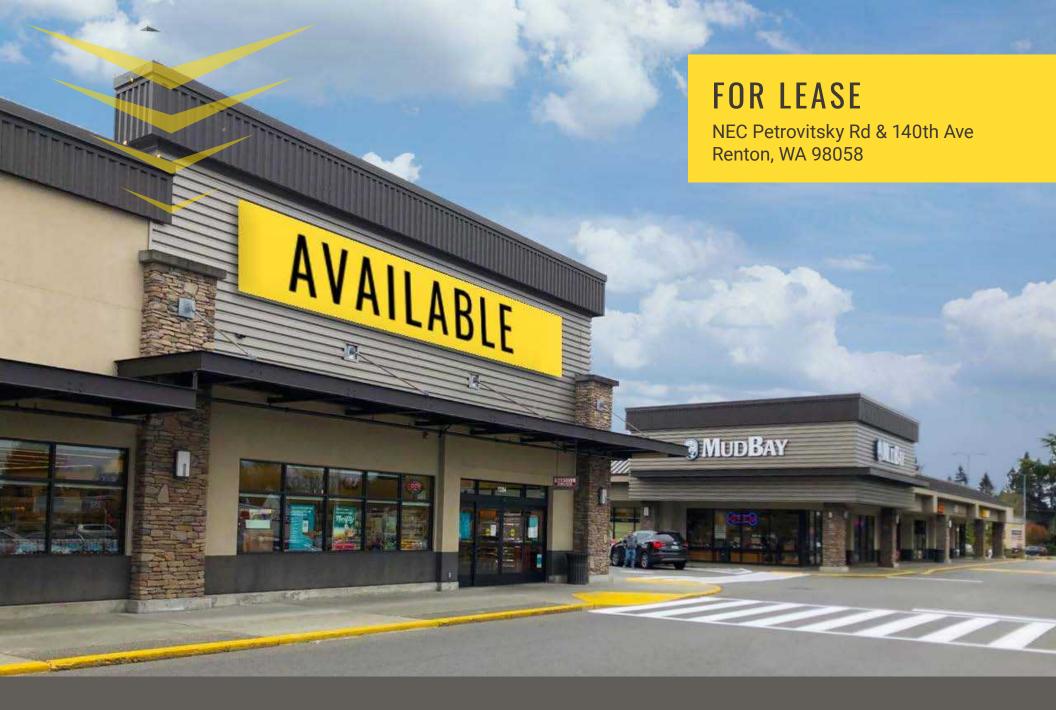

# FAIRWOOD SHOPPING CENTER | FORMER BARTELL DRUGS

**FAIRWOOD SHOPPING CENTER** is a community shopping center anchored by Safeway, LA Fitness, and Ace Hardware. The property is located in a high-income trade area in Renton, WA. Other national tenants include Starbucks, Bank of America, Chase Bank and more. Fairwood Shopping Center is under new active ownership, First Washington Realty, Inc., poised to drastically improve the asset through an aggressive leasing and management program.

## FORMER BARTELL DRUGS: 15,383 SF

| Regis - 2023 | Population | Average HH Income | Daytime Population |
|--------------|------------|-------------------|--------------------|
| Mile 1       | 13,179     | \$142,703         | 5,755              |
| Mile 3       | 93,368     | \$150,489         | 36,149             |
| Mile 5       | 204,800    | \$147,781         | 155,030            |