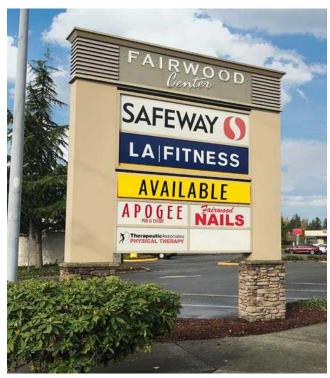

# FAIRWOOD SHOPPING CENTER | FORMER BARTELL DRUGS

**FAIRWOOD SHOPPING CENTER** is a community shopping center anchored by Safeway, LA Fitness, and Ace Hardware. The property is located in a high-income trade area in Renton, WA. Other national tenants include Starbucks, Bank of America, Chase Bank and more. Fairwood Shopping Center is under new active ownership, First Washington Realty, Inc., poised to drastically improve the asset through an aggressive leasing and management program.

#### **TENANTS**

3,109 53,714 45,000 27,556 4,500 3,017

3,260

219,549

|       |                              |       | I     |                           |        |          |                         |
|-------|------------------------------|-------|-------|---------------------------|--------|----------|-------------------------|
| Suite | Tenant                       | SF    | Suite | Tenant                    | SF     | Suite    | Tenant                  |
| 1     | Mike's Fairwood Auto         | 3,900 | 17    | Sunflower Cafe            | 2,440  | 35 A     | Panda Express           |
| 2     | Kumon Learning Center        | 1,950 | 18    | Wells Fargo               | 1,430  | 35 B     | AVAILABLE               |
| 3     | Premier Martial Arts         | 1,962 | 19    | Menchies                  | 1,530  | 36 A     | Broadbent Dental Clinic |
| 4     | Comfort Dental               | 3,900 | 19 A  | Fairwood Nails            | 1,586  | 36 B & C | Gentle Dental           |
| 5 A   | Fairwood Thai Cuisine        | 2,072 | 19 B  | Therapeutic Associates    | 2,051  | 40       | Safeway                 |
| 5 B   | AVAILABLE                    | 1,408 | l     | Fairwood Physical Therapy |        | 41-42    | LA Fitness              |
| 6     | Natural Health Wellness      | 2,725 | 20    | AVAILABLE                 | 2,277  | 43       | Ace Hardware            |
| 7     | Fairwood Vision Clinic, Inc. | 2,060 | 21    | Pho Hut                   | 1,100  | PAD 3    | Bank of America         |
| 8 A   | Edward Jones                 | 900   | 22    | Hairmasters               | 1,140  | PAD 4    | Chase                   |
| 8 B   | The Wine Alley               | 1,200 | 23    | AVAILABLE                 | 1,768  | PAD 5    | McDonald's              |
| 9     | Mud Bay                      | 6,358 | 24    | AVAILABLE                 | 15,383 | PAD 6    | Starbucks               |
| 13    | Little Caesars               | 938   | 26    | Apogee Pub & Eatery       | 6,023  |          | MOD Pizza               |
| 14    | Miako Teriyaki               | 709   | 28    | AVAILABLE                 | 440    |          |                         |
| 15    | Subway                       | 1,187 | 34    | Taco Time                 | 2,800  |          | TOTAL                   |
|       |                              |       |       |                           |        |          |                         |