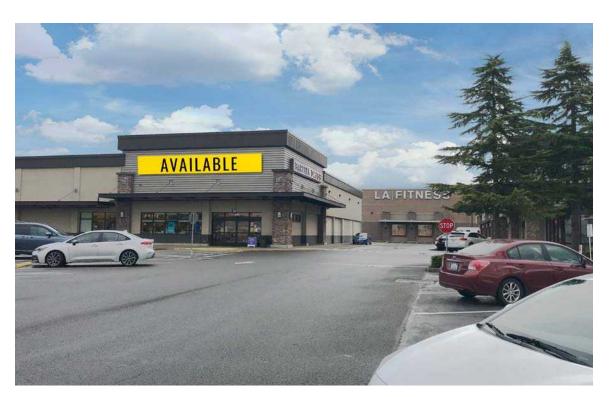

## FORMER BARTELL DRUGS: 15,383 SF

| Regis - 2023 | Population | Average HH Income | Daytime Population |
|--------------|------------|-------------------|--------------------|
| Mile 1       | 13,179     | \$142,703         | 5,755              |
| Mile 3       | 93,368     | \$150,489         | 36,149             |
| Mile 5       | 204,800    | \$147,781         | 155,030            |

#### **TENANTS**