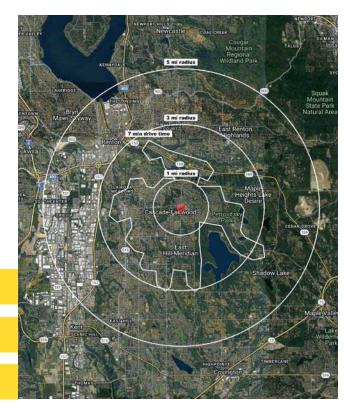

## FORMER BARTELL DRUGS: 15,383 SF

| Regis - 2023 | Population | Average HH Income | Daytime Population |
|--------------|------------|-------------------|--------------------|
| Mile 1       | 13,179     | \$142,703         | 5,755              |
| Mile 3       | 93,368     | \$150,489         | 36,149             |
| Mile 5       | 204,800    | \$147,781         | 155,030            |

# FAIRWOOD | BARTELL DRUGS

Estimated 156,900 visits in the last 12 months.

High income trade area with significant barriers to entry

22,000 CPD 140<sup>th</sup> Way SE

23,000 CPD Petrovitsky Road

1,998

1,907 1,200