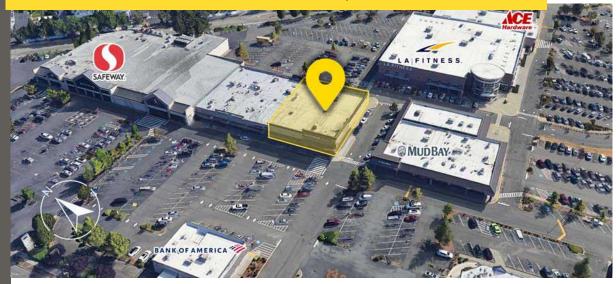

# FAIRWOOD SHOPPING CENTER | FORMER BARTELL DRUGS

**FAIRWOOD SHOPPING CENTER** is a community shopping center anchored by Safeway, LA Fitness, and Ace Hardware. The property is located in a high-income trade area in Renton, WA. Other national tenants include Starbucks, Bank of America, Chase Bank and more. Fairwood Shopping Center is under new active ownership, First Washington Realty, Inc., poised to drastically improve the asset through an aggressive leasing and management program.

#### **TENANTS**

3,109 53,714 45,000 27,556 4,500 3,017

3,260

219,549

|       |                              |       | I     |                           |        |          |                         |
|-------|------------------------------|-------|-------|---------------------------|--------|----------|-------------------------|
| Suite | Tenant                       | SF    | Suite | Tenant                    | SF     | Suite    | Tenant                  |
| 1     | Mike's Fairwood Auto         | 3,900 | 17    | Sunflower Cafe            | 2,440  | 35 A     | Panda Express           |
| 2     | Kumon Learning Center        | 1,950 | 18    | Wells Fargo               | 1,430  | 35 B     | AVAILABLE               |
| 3     | Premier Martial Arts         | 1,962 | 19    | Menchies                  | 1,530  | 36 A     | Broadbent Dental Clinic |
| 4     | Comfort Dental               | 3,900 | 19 A  | Fairwood Nails            | 1,586  | 36 B & C | Gentle Dental           |
| 5 A   | Fairwood Thai Cuisine        | 2,072 | 19 B  | Therapeutic Associates    | 2,051  | 40       | Safeway                 |
| 5 B   | AVAILABLE                    | 1,408 | l     | Fairwood Physical Therapy |        | 41-42    | LA Fitness              |
| 6     | Natural Health Wellness      | 2,725 | 20    | AVAILABLE                 | 2,277  | 43       | Ace Hardware            |
| 7     | Fairwood Vision Clinic, Inc. | 2,060 | 21    | Pho Hut                   | 1,100  | PAD 3    | Bank of America         |
| 8 A   | Edward Jones                 | 900   | 22    | Hairmasters               | 1,140  | PAD 4    | Chase                   |
| 8 B   | The Wine Alley               | 1,200 | 23    | AVAILABLE                 | 1,768  | PAD 5    | McDonald's              |
| 9     | Mud Bay                      | 6,358 | 24    | AVAILABLE                 | 15,383 | PAD 6    | Starbucks               |
| 13    | Little Caesars               | 938   | 26    | Apogee Pub & Eatery       | 6,023  |          | MOD Pizza               |
| 14    | Miako Teriyaki               | 709   | 28    | AVAILABLE                 | 440    |          |                         |
| 15    | Subway                       | 1,187 | 34    | Taco Time                 | 2,800  |          | TOTAL                   |
|       |                              |       |       |                           |        |          |                         |