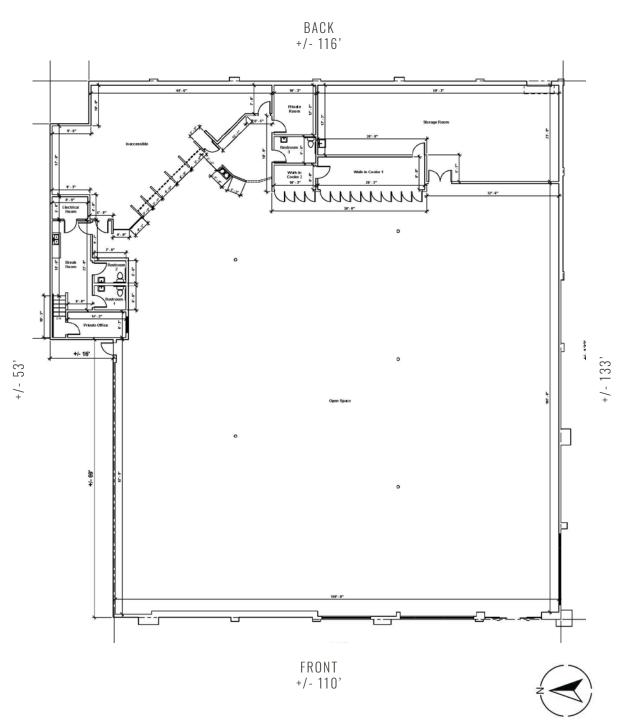

|
| 8 B   | The Wine Alley               | 1,200 | 23    | AVAILABLE                 | 1,768  | PAD 5    | McDonald's              |
| 9     | Mud Bay                      | 6,358 | 24    | AVAILABLE                 | 15,383 | PAD 6    | Starbucks               |
| 13    | Little Caesars               | 938   | 26    | Apogee Pub & Eatery       | 6,023  |          | MOD Pizza               |
| 14    | Miako Teriyaki               | 709   | 28    | AVAILABLE                 | 440    |          |                         |
| 15    | Subway                       | 1,187 | 34    | Taco Time                 | 2,800  |          | TOTAL                   |
|       |                              |       |       |                           |        |          |                         |













**RENIUN, WA** is located in King County, just 11 miles southeast of Seattle. Renton sits on the southern shore of Lake Washington and is centrally located in the heart of the Puget Sound Region. With the Boeing Company just 4 miles from the center- Renton is the perfect bedroom community.