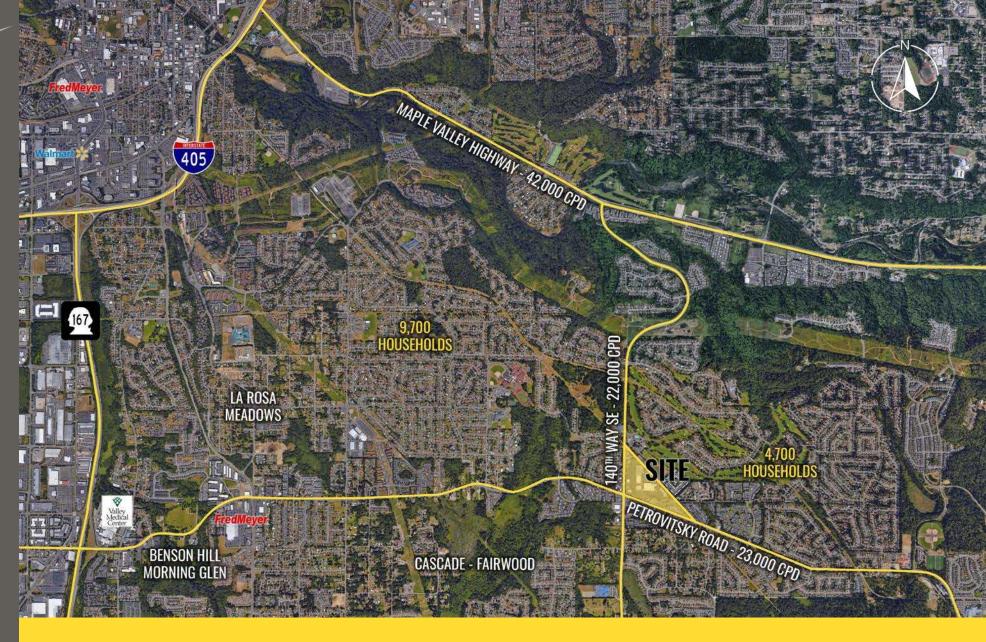

# FAIRWOOD | BARTELL DRUGS

Estimated 156,900 visits in the last 12 months.

High income trade area with significant barriers to entry

22,000 CPD 140<sup>th</sup> Way SE

23,000 CPD Petrovitsky Road

1,998

1,907 1,200