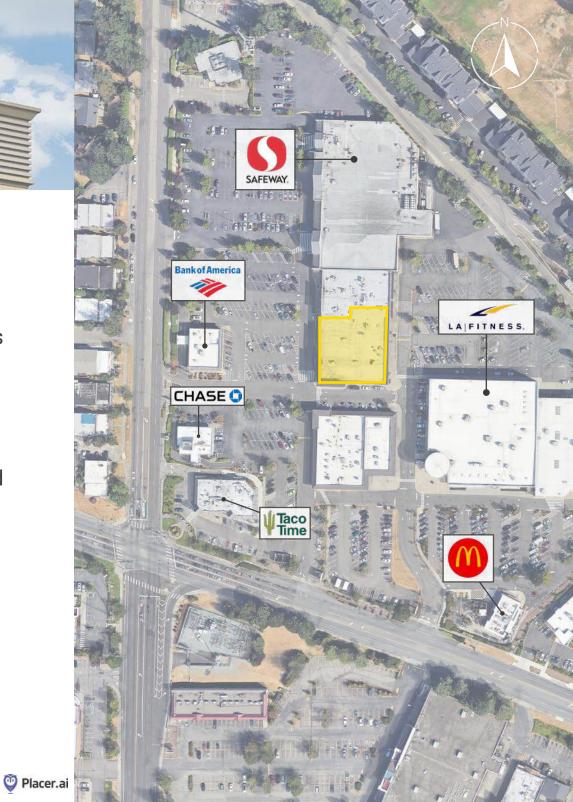

#### **TENANTS**

3,109 53,714 45,000 27,556 4,500 3,017

3,260

219,549

|       |                              |       | I     |                           |        |          |                         |
|-------|------------------------------|-------|-------|---------------------------|--------|----------|-------------------------|
| Suite | Tenant                       | SF    | Suite | Tenant                    | SF     | Suite    | Tenant                  |
| 1     | Mike's Fairwood Auto         | 3,900 | 17    | Sunflower Cafe            | 2,440  | 35 A     | Panda Express           |
| 2     | Kumon Learning Center        | 1,950 | 18    | Wells Fargo               | 1,430  | 35 B     | AVAILABLE               |
| 3     | Premier Martial Arts         | 1,962 | 19    | Menchies                  | 1,530  | 36 A     | Broadbent Dental Clinic |
| 4     | Comfort Dental               | 3,900 | 19 A  | Fairwood Nails            | 1,586  | 36 B & C | Gentle Dental           |
| 5 A   | Fairwood Thai Cuisine        | 2,072 | 19 B  | Therapeutic Associates    | 2,051  | 40       | Safeway                 |
| 5 B   | AVAILABLE                    | 1,408 | l     | Fairwood Physical Therapy |        | 41-42    | LA Fitness              |
| 6     | Natural Health Wellness      | 2,725 | 20    | AVAILABLE                 | 2,277  | 43       | Ace Hardware            |
| 7     | Fairwood Vision Clinic, Inc. | 2,060 | 21    | Pho Hut                   | 1,100  | PAD 3    | Bank of America         |
| 8 A   | Edward Jones                 | 900   | 22    | Hairmasters               | 1,140  | PAD 4    | Chase                   |
| 8 B   | The Wine Alley               | 1,200 | 23    | AVAILABLE                 | 1,768  | PAD 5    | McDonald's              |
| 9     | Mud Bay                      | 6,358 | 24    | AVAILABLE                 | 15,383 | PAD 6    | Starbucks               |
| 13    | Little Caesars               | 938   | 26    | Apogee Pub & Eatery       | 6,023  |          | MOD Pizza               |
| 14    | Miako Teriyaki               | 709   | 28    | AVAILABLE                 | 440    |          |                         |
| 15    | Subway                       | 1,187 | 34    | Taco Time                 | 2,800  |          | TOTAL                   |
|       |                              |       |       |                           |        |          |                         |