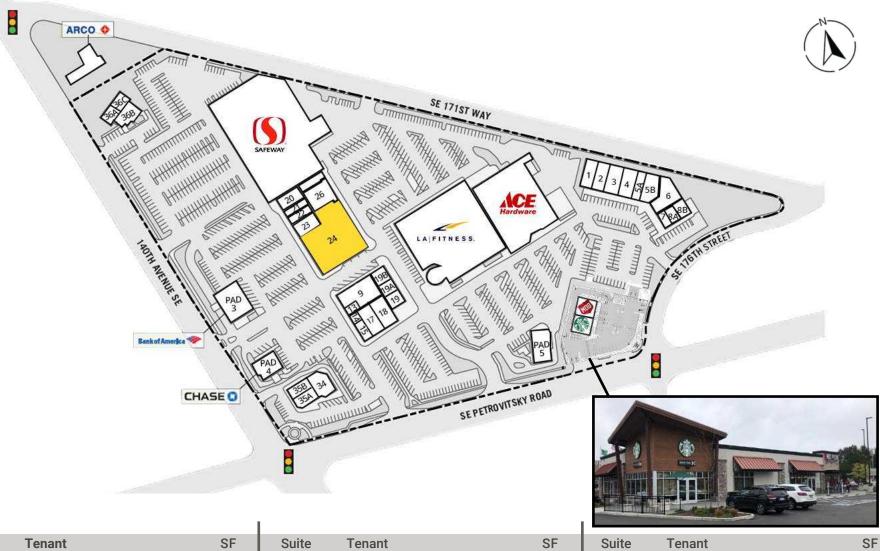

#### **TENANTS**

3,109 53,714 45,000 27,556 4,500 3,017

3,260

219,549

|       |                              |       | I     |                           |        |          |                         |
|-------|------------------------------|-------|-------|---------------------------|--------|----------|-------------------------|
| Suite | Tenant                       | SF    | Suite | Tenant                    | SF     | Suite    | Tenant                  |
| 1     | Mike's Fairwood Auto         | 3,900 | 17    | Sunflower Cafe            | 2,440  | 35 A     | Panda Express           |
| 2     | Kumon Learning Center        | 1,950 | 18    | Wells Fargo               | 1,430  | 35 B     | AVAILABLE               |
| 3     | Premier Martial Arts         | 1,962 | 19    | Menchies                  | 1,530  | 36 A     | Broadbent Dental Clinic |
| 4     | Comfort Dental               | 3,900 | 19 A  | Fairwood Nails            | 1,586  | 36 B & C | Gentle Dental           |
| 5 A   | Fairwood Thai Cuisine        | 2,072 | 19 B  | Therapeutic Associates    | 2,051  | 40       | Safeway                 |
| 5 B   | AVAILABLE                    | 1,408 | l     | Fairwood Physical Therapy |        | 41-42    | LA Fitness              |
| 6     | Natural Health Wellness      | 2,725 | 20    | AVAILABLE                 | 2,277  | 43       | Ace Hardware            |
| 7     | Fairwood Vision Clinic, Inc. | 2,060 | 21    | Pho Hut                   | 1,100  | PAD 3    | Bank of America         |
| 8 A   | Edward Jones                 | 900   | 22    | Hairmasters               | 1,140  | PAD 4    | Chase                   |
| 8 B   | The Wine Alley               | 1,200 | 23    | AVAILABLE                 | 1,768  | PAD 5    | McDonald's              |
| 9     | Mud Bay                      | 6,358 | 24    | AVAILABLE                 | 15,383 | PAD 6    | Starbucks               |
| 13    | Little Caesars               | 938   | 26    | Apogee Pub & Eatery       | 6,023  |          | MOD Pizza               |
| 14    | Miako Teriyaki               | 709   | 28    | AVAILABLE                 | 440    |          |                         |
| 15    | Subway                       | 1,187 | 34    | Taco Time                 | 2,800  |          | TOTAL                   |
|       |                              |       |       |                           |        |          |                         |