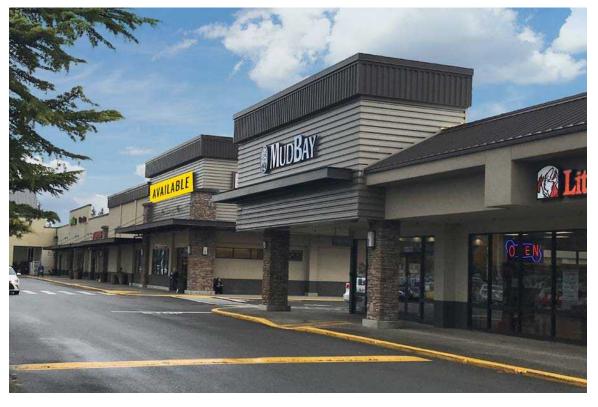

#### **TENANTS**

3,109 53,714 45,000 27,556 4,500 3,017

3,260

219,549

|       |                              |       | I     |                           |        |          |                         |
|-------|------------------------------|-------|-------|---------------------------|--------|----------|-------------------------|
| Suite | Tenant                       | SF    | Suite | Tenant                    | SF     | Suite    | Tenant                  |
| 1     | Mike's Fairwood Auto         | 3,900 | 17    | Sunflower Cafe            | 2,440  | 35 A     | Panda Express           |
| 2     | Kumon Learning Center        | 1,950 | 18    | Wells Fargo               | 1,430  | 35 B     | AVAILABLE               |
| 3     | Premier Martial Arts         | 1,962 | 19    | Menchies                  | 1,530  | 36 A     | Broadbent Dental Clinic |
| 4     | Comfort Dental               | 3,900 | 19 A  | Fairwood Nails            | 1,586  | 36 B & C | Gentle Dental           |
| 5 A   | Fairwood Thai Cuisine        | 2,072 | 19 B  | Therapeutic Associates    | 2,051  | 40       | Safeway                 |
| 5 B   | AVAILABLE                    | 1,408 | l     | Fairwood Physical Therapy |        | 41-42    | LA Fitness              |
| 6     | Natural Health Wellness      | 2,725 | 20    | AVAILABLE                 | 2,277  | 43       | Ace Hardware            |
| 7     | Fairwood Vision Clinic, Inc. | 2,060 | 21    | Pho Hut                   | 1,100  | PAD 3    | Bank of America         |
| 8 A   | Edward Jones                 | 900   | 22    | Hairmasters               | 1,140  | PAD 4    | Chase                   |
| 8 B   | The Wine Alley               | 1,200 | 23    | AVAILABLE                 | 1,768  | PAD 5    | McDonald's              |
| 9     | Mud Bay                      | 6,358 | 24    | AVAILABLE                 | 15,383 | PAD 6    | Starbucks               |
| 13    | Little Caesars               | 938   | 26    | Apogee Pub & Eatery       | 6,023  |          | MOD Pizza               |
| 14    | Miako Teriyaki               | 709   | 28    | AVAILABLE                 | 440    |          |                         |
| 15    | Subway                       | 1,187 | 34    | Taco Time                 | 2,800  |          | TOTAL                   |
|       |                              |       |       |                           |        |          |                         |