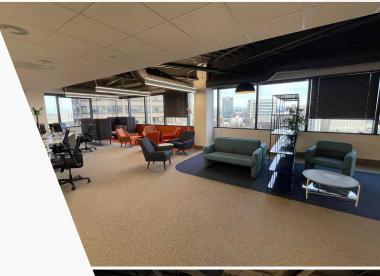

CREATIVE PLUG & PLAY SUBLEASE

NEWMARK

» Plug & play with furniture available

5TH

AVENUE

SEATTLE, WASHINTON

- » Full floor with open plan, multiple kitchen spaces, and perimeter rooms with seating
- » Unobstructed views of Elliott Bay, Mount Rainier, and the Seattle skyline
- » Newly renovated atrium and access to the Columbia Tower Club, located on the 75th and 76th floors
- » Exceptional access to I-5, I-90, bus, light rail, transit tunnel and Seattle's ferry terminal
- » Fitness center with showers, lockers, and bike storage
- » Sky lobby on Floor 40 with conference center