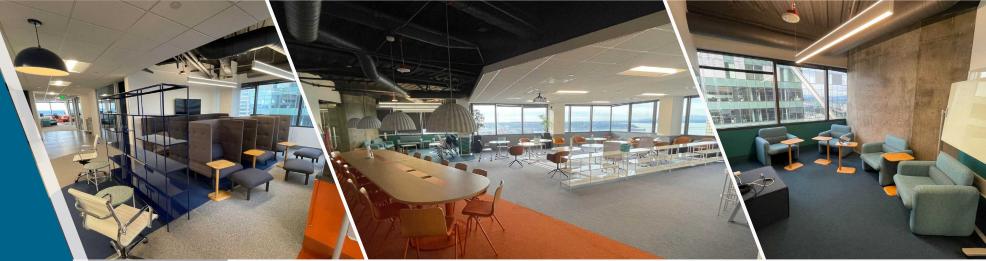

CREATIVE PLUG & PLAY SUBLEASE

NEWMARK

» Plug & play with furniture available

5TH

AVENUE

SEATTLE, WASHINTON

- » Full floor with open plan, multiple kitchen spaces, and perimeter rooms with seating
- » Unobstructed views of Elliott Bay, Mount Rainier, and the Seattle skyline
- » Newly renovated atrium and access to the Columbia Tower Club, located on the 75th and 76th floors
- » Exceptional access to I-5, I-90, bus, light rail, transit tunnel and Seattle's ferry terminal
- » Fitness center with showers, lockers, and bike storage
- » Sky lobby on Floor 40 with conference center