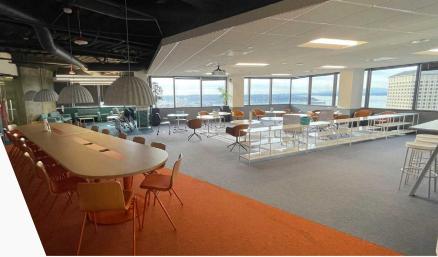

CREATIVE PLUG & PLAY SUBLEASE

NEWMARK

» Plug & play with furniture available

5TH

AVENUE

SEATTLE, WASHINTON

- » Full floor with open plan, multiple kitchen spaces, and perimeter rooms with seating
- » Unobstructed views of Elliott Bay, Mount Rainier, and the Seattle skyline
- » Newly renovated atrium and access to the Columbia Tower Club, located on the 75th and 76th floors
- » Exceptional access to I-5, I-90, bus, light rail, transit tunnel and Seattle's ferry terminal
- » Fitness center with showers, lockers, and bike storage
- » Sky lobby on Floor 40 with conference center