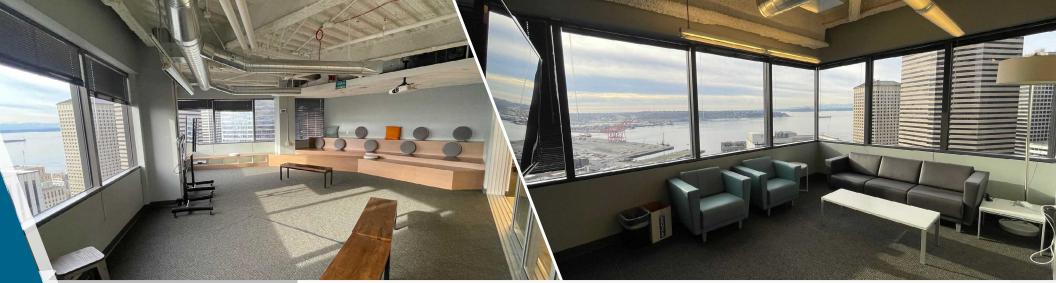

CREATIVE PLUG & PLAY SUBLEASE

NEWMARK

» Plug & play with furniture available

5TH

AVENUE

SEATTLE, WASHINTON

- » Full floor with open plan, multiple kitchen spaces, and perimeter rooms with seating
- » Unobstructed views of Elliott Bay, Mount Rainier, and the Seattle skyline
- » Newly renovated atrium and access to the Columbia Tower Club, located on the 75th and 76th floors
- » Exceptional access to I-5, I-90, bus, light rail, transit tunnel and Seattle's ferry terminal
- » Fitness center with showers, lockers, and bike storage
- » Sky lobby on Floor 40 with conference center