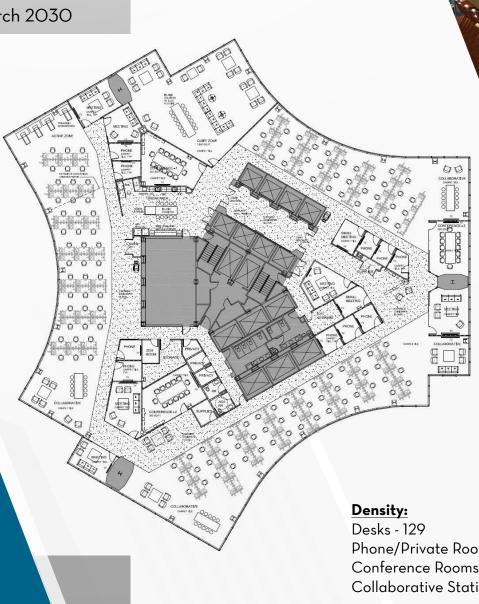

## FLOOR 25 22,915 SF Available Now Expiration: March 2030

Phone/Private Rooms - 13 Conference Rooms - 10 Collaborative Stations - 4

SEATTLE, WASHINTON