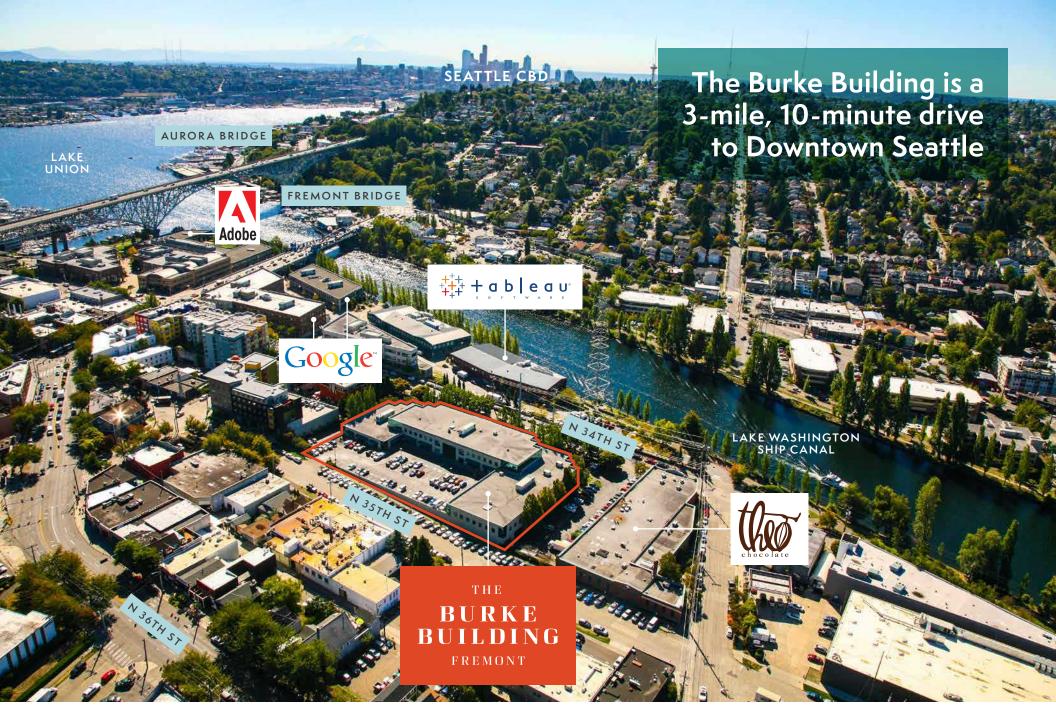

## THE BURKE BUILDING

FREMONT

Office space available for lease in Seattle's popular Fremont neighborhood near Adobe, Google & Tableau Software

400 N 34TH STREET | SEATTLE, WA 98103

km Kidder Mathews

Remodeled lobbies and restrooms with showers