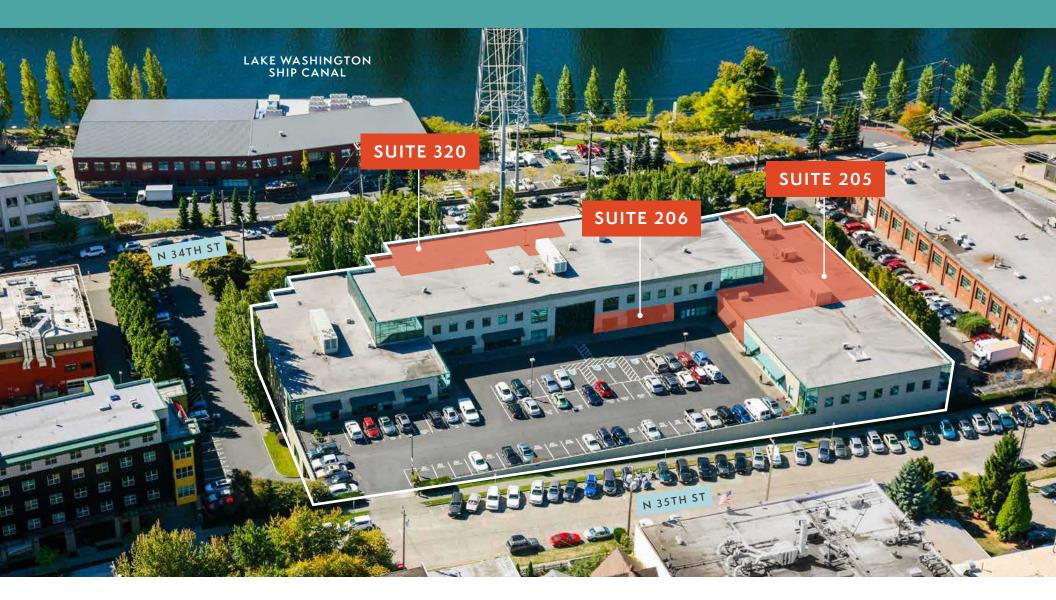

## THE BURKE BUILDING

FREMONT

Office space available for lease in Seattle's popular Fremont neighborhood near Adobe, Google & Tableau Software

400 N 34TH STREET | SEATTLE, WA 98103

km Kidder Mathews

Remodeled lobbies and restrooms with showers

High speed internet (Comcast Cable, Century Link, Accel Wireless)

Professional management with on-site building engineers

Near Fremont Canal Park, Burke Gilman Trail, unique local shops, and distinctive eateries

Views of the Ship Canal

\$35.00 PSF, FS 2/1,000 PARKING RATIO

FOR LEASING INFORMATION, CONTACT **JEFF LOFTUS** 206.248.7326 | jeff.loftus@kidder.com **KEN HIRATA** 206.296.9625 | ken.hirata@kidder.com

FOR LEASING JEFT INFORMATION, CONTACT 206.