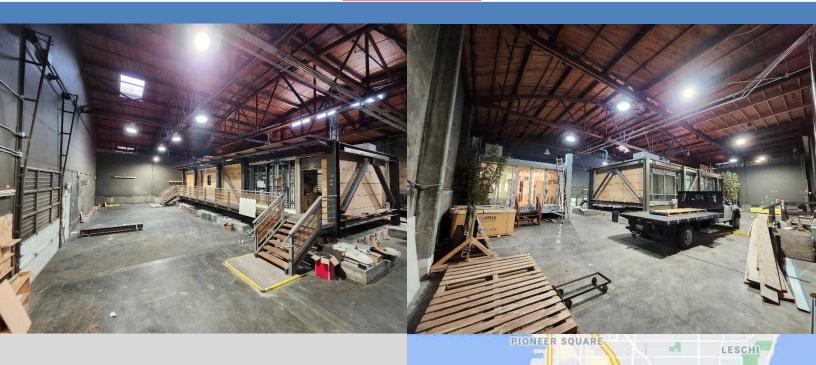

### SPACE DETAILS

Industrial warehouse space available now. Units 49, 50 & 51 is 6,858 sq.ft. (usable). The space is roughly 90'x78' and is sprinklered. Access to the space is via two very large exterior drive-in doors (18'x17' & 21'x17') or interior roll door (10'x10") with access to the shared loading dock. Ceiling height varies with the lowest being 21'7" and the highest 30'+. The space has 150 amps of 480v/208v. Interior structures can be removed to open the space up. Asking rate of \$1.25/sq.ft. + NNN (0.48¢). NNN charges include utilities. Located one block from the SODO light rail station. There is free street parking around the building. Easy access to I-5, Hwy 99, and I-90.