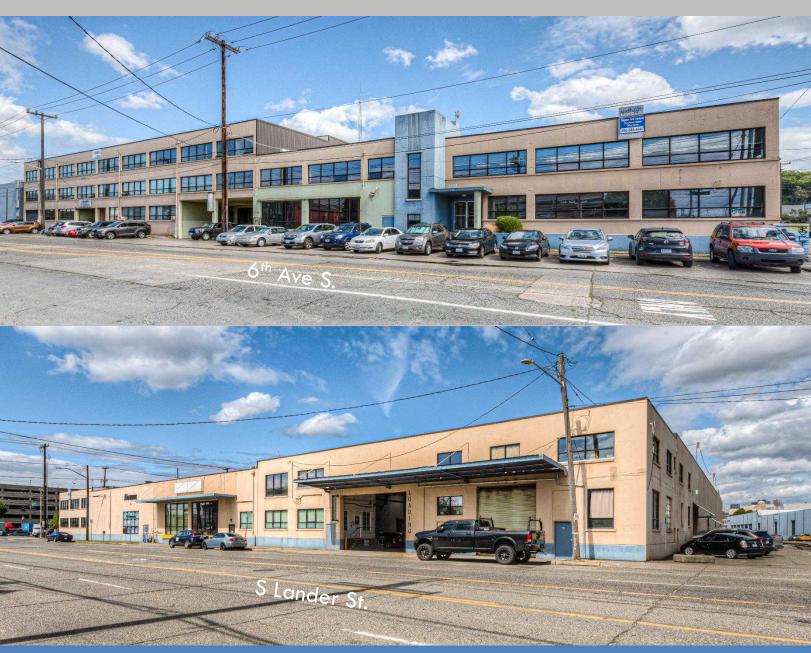

## SODO - 6<sup>th</sup> & Lander 2450 6<sup>th</sup> Ave S., Units 49, 50 & 51 Seattle, VVA 98134

### SPACE DETAILS

Industrial warehouse space available now. Units 49, 50 & 51 is 6,858 sq.ft. (usable). The space is roughly 90'x78' and is sprinklered. Access to the space is via two very large exterior drive-in doors (18'x17' & 21'x17') or interior roll door (10'x10") with access to the shared loading dock. Ceiling height varies with the lowest being 21'7" and the highest 30'+. The space has 150 amps of 480v/208v. Interior structures can be removed to open the space up. Asking rate of \$1.25/sq.ft. + NNN (0.48¢). NNN charges include utilities. Located one block from the SODO light rail station. There is free street parking around the building. Easy access to I-5, Hwy 99, and I-90.