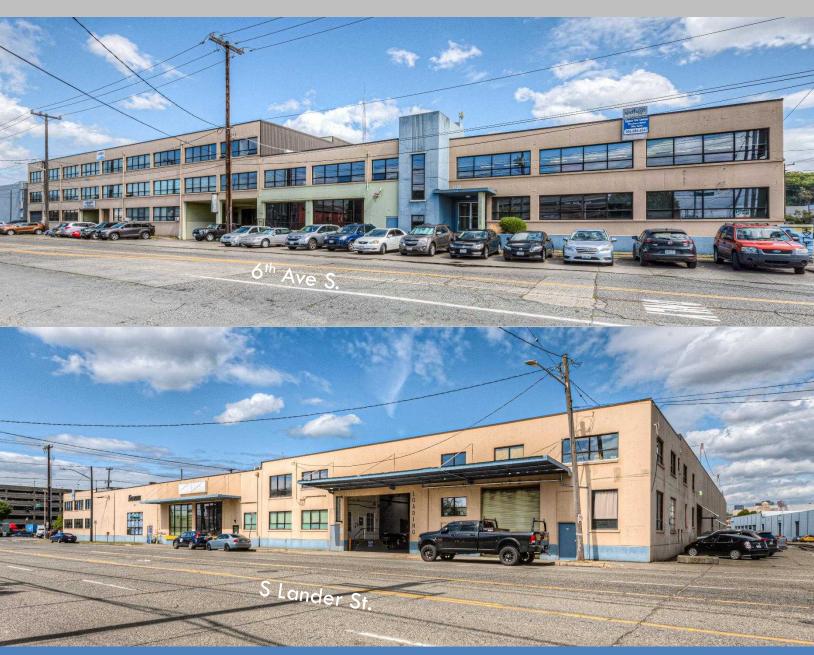

## SODO - 6<sup>th</sup> & Lander 2450 6<sup>th</sup> Ave S., Unit 40C Seattle, WA 98134

### SPACE DETAILS

Industrial warehouse space available now. Unit 40C is 900 sq.ft. with the ability to expand to 1,500 sq.ft. (BOMA). The space is roughly 35'x23' and the sublease runs through June 2025. Access to the space is through a swinging door that is ~8'x8' via a common hallway. Ceiling height is 20'6" with beams at 17'10". Asking rate for the 900 sq.ft. is \$2,000/month gross which includes utilities. The building is located one block from the SODO light rail station. There is free street parking around the building. Easy access to I-5, Hwy 99, and I-90.