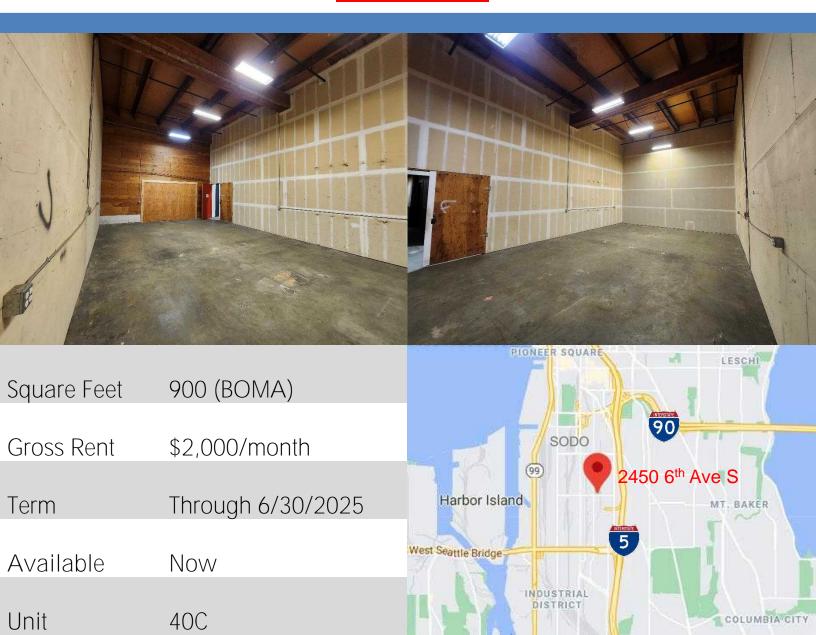

### SPACE DETAILS

Industrial warehouse space available now. Unit 40C is 900 sq.ft. with the ability to expand to 1,500 sq.ft. (BOMA). The space is roughly 35'x23' and the sublease runs through June 2025. Access to the space is through a swinging door that is ~8'x8' via a common hallway. Ceiling height is 20'6" with beams at 17'10". Asking rate for the 900 sq.ft. is \$2,000/month gross which includes utilities. The building is located one block from the SODO light rail station. There is free street parking around the building. Easy access to I-5, Hwy 99, and I-90.