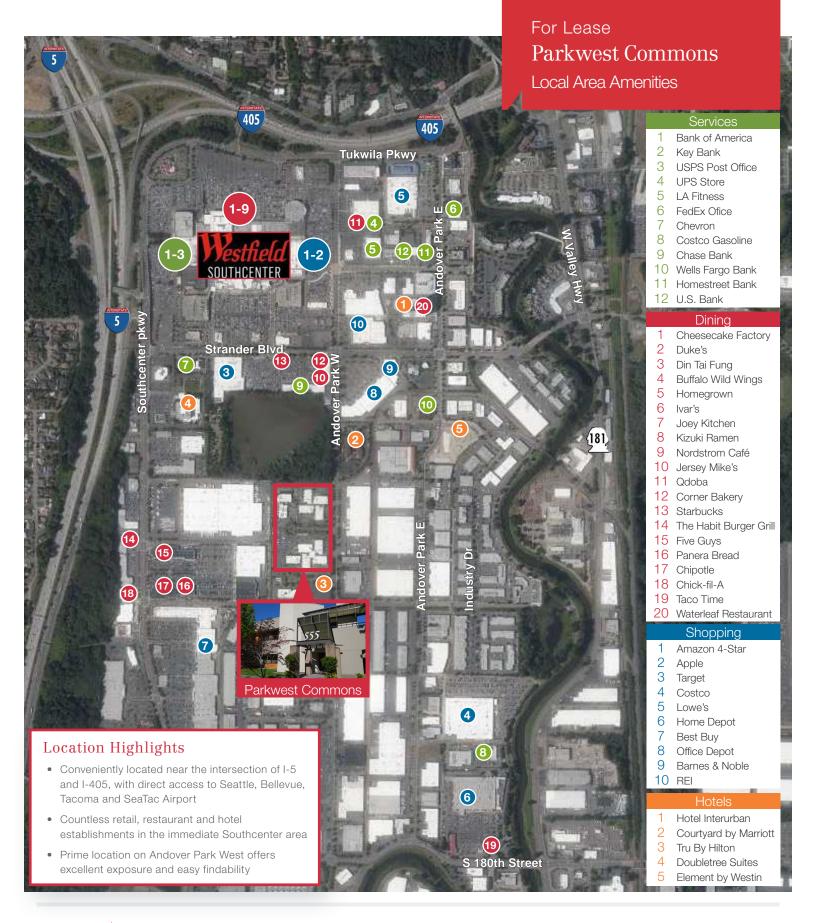

## Parkwest Commons

545-655 Andover Park W, Tukwila, WA

- 10-building, 200,000 SF office campus, centrally located in Southcenter
- On-site amenities include a 50-person conference room, fitness center and two-story atrium lounge
- Several improvements planned for 2021, including updated common areas and new restrooms
- Abundant parking; ratio of 4+/1,000 SF
- No local business & occupation tax
- Strong & responsive local ownership
- Several high-speed & fiber internet providers available
- Lease Rate: \$27.00 PSF, Full Service