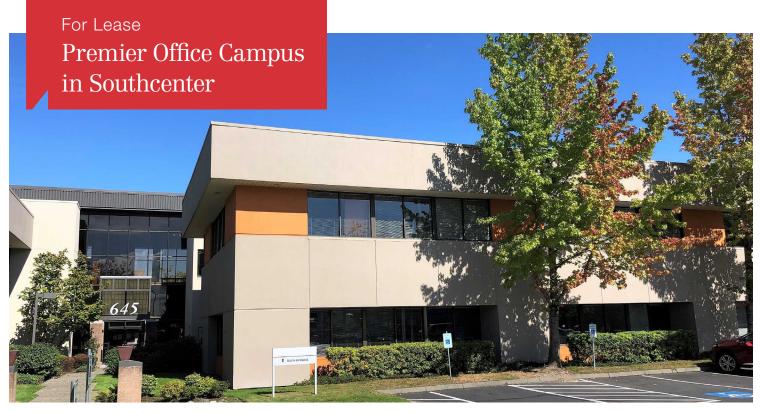

## Parkwest Commons

545-655 Andover Park W, Tukwila, WA

- 10-building, 200,000 SF office campus, centrally located in Southcenter
- On-site amenities include a 50-person conference room, fitness center and two-story atrium lounge
- Several improvements planned for 2021, including updated common areas and new restrooms
- Abundant parking; ratio of 4+/1,000 SF
- No local business & occupation tax
- Strong & responsive local ownership
- Several high-speed & fiber internet providers available
- Lease Rate: \$27.00 PSF, Full Service