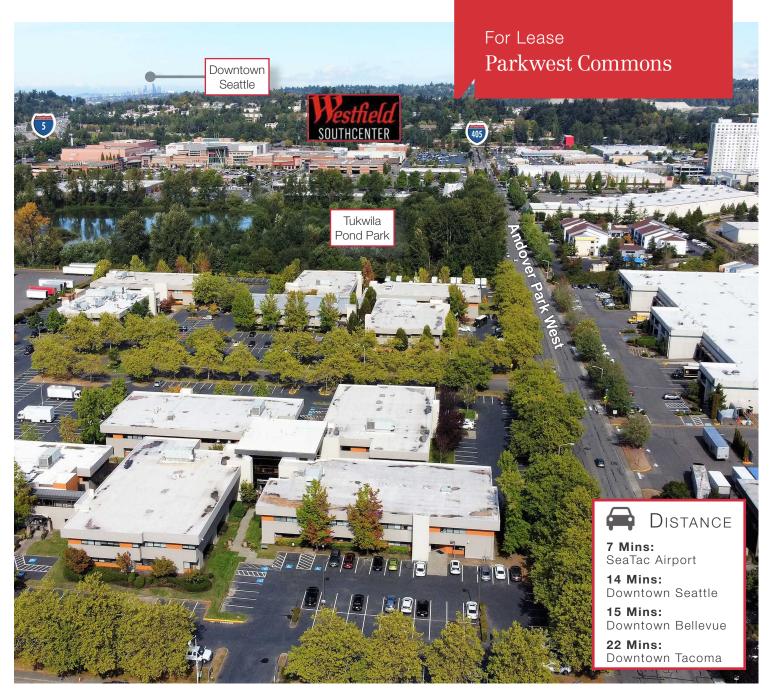

## Parkwest Commons

545-655 Andover Park W, Tukwila, WA

- 10-building, 200,000 SF office campus, centrally located in Southcenter
- On-site amenities include a 50-person conference room, fitness center and two-story atrium lounge
- Several improvements planned for 2021, including updated common areas and new restrooms
- Abundant parking; ratio of 4+/1,000 SF
- No local business & occupation tax
- Strong & responsive local ownership
- Several high-speed & fiber internet providers available
- Lease Rate: \$27.00 PSF, Full Service