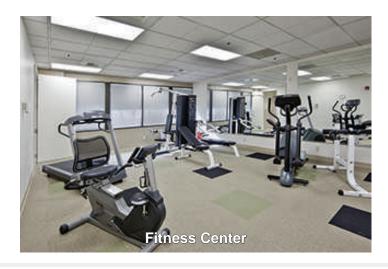

## Parkwest Commons

545-655 Andover Park W, Tukwila, WA

- 10-building, 200,000 SF office campus, centrally located in Southcenter
- On-site amenities include a 50-person conference room, fitness center and two-story atrium lounge
- Several improvements planned for 2021, including updated common areas and new restrooms
- Abundant parking; ratio of 4+/1,000 SF
- No local business & occupation tax
- Strong & responsive local ownership
- Several high-speed & fiber internet providers available
- Lease Rate: \$27.00 PSF, Full Service

## On-site project amenities in the 635 Building:

10900 NE 8th Street Suite 1500 Bellevue, Washington 98004 +1 425 586 5600 nai-psp.com

10900 NE 8th Street Suite 1500 Bellevue, Washington 98004 +1 425 586 5600