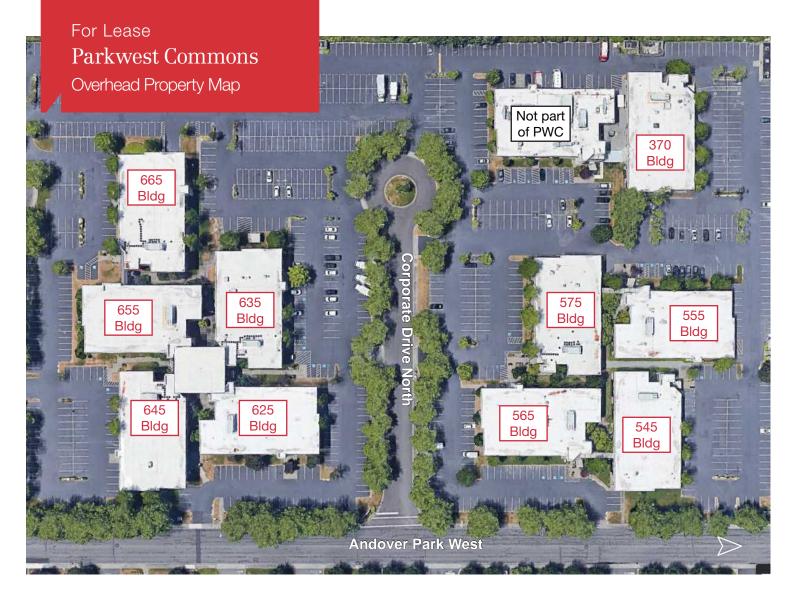

## Parkwest Commons

545-655 Andover Park W, Tukwila, WA

- 10-building, 200,000 SF office campus, centrally located in Southcenter
- On-site amenities include a 50-person conference room, fitness center and two-story atrium lounge
- Several improvements planned for 2021, including updated common areas and new restrooms
- Abundant parking; ratio of 4+/1,000 SF
- No local business & occupation tax
- Strong & responsive local ownership
- Several high-speed & fiber internet providers available
- Lease Rate: \$27.00 PSF, Full Service

## On-site project amenities in the 635 Building:

10900 NE 8th Street Suite 1500 Bellevue, Washington 98004 +1 425 586 5600 nai-psp.com

10900 NE 8th Street Suite 1500 Bellevue, Washington 98004 +1 425 586 5600