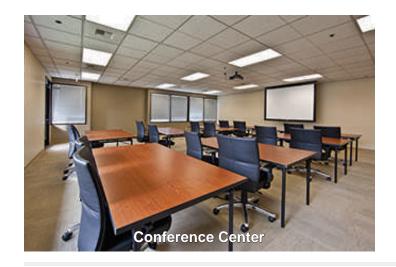

## Parkwest Commons

545-655 Andover Park W, Tukwila, WA

- 10-building, 200,000 SF office campus, centrally located in Southcenter
- On-site amenities include a 50-person conference room, fitness center and two-story atrium lounge
- Several improvements planned for 2021, including updated common areas and new restrooms
- Abundant parking; ratio of 4+/1,000 SF
- No local business & occupation tax
- Strong & responsive local ownership
- Several high-speed & fiber internet providers available
- Lease Rate: \$27.00 PSF, Full Service

## On-site project amenities in the 635 Building:

10900 NE 8th Street Suite 1500 Bellevue, Washington 98004 +1 425 586 5600 nai-psp.com

10900 NE 8th Street Suite 1500 Bellevue, Washington 98004 +1 425 586 5600