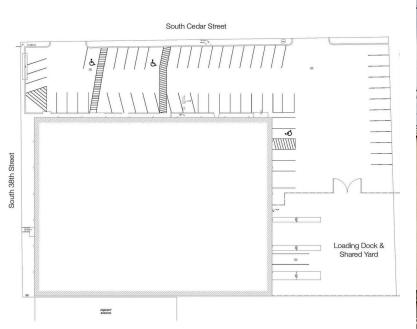

and pylon
- Urban center
- Mixed Use (UCX STGPD)
- Suite B Sublease Rate (Year 1): \$13.52 SF, NNN





### Kim Marvik

Partner | 253.203.1325 kmarvik@nai-psp.com

O WARRANTY, EXPRESS OR IMPLIED, IS MADE AS TO THE ACCURACY OF THE INFORMATION CONTAINED HEREIN. THIS INFORMATION IS SUBMITTED SUBJECT TO ERRORS, OMISSIONS, CHANGE OF PRICE, RENTAL OR OTHER CONDITIONS IMPOSED BY OUR PRICIPALS. COOPERATION BROKERS, EVENEN, EVENEN, EVENANTS AND OTHER PRATTES WHO FEECH THIS DOCUMENT SHOULD NOT IT. OF A THE PROPERTY OF THE SHOOK, RECORDS AND A THE SHOULD USE IT AS A STARTING POINT OF ANALYSIS, AND SHOULD INDEPENDENTLY CONFIRM THE ACCURACY OF THE INFORMATION CONTAINED HEREIN THROUGH A DUE DILIGENCE REVIEW OF THE BOOKS, RECORDS











**LOADING DOCK & SHARED YARD** 











## **FOR SUBLEASE**









#### Kim Marvik

Partner | 253.203.1325

kmarvik@nai-psp.com





## **FOR SUBLEASE**



| POPULATION           | 1 MILE    | 2 MILES   | 3 MILES   |
|----------------------|-----------|-----------|-----------|
| Total Population     | 11,704    | 57,554    | 138,319   |
| Average Age          | 32.4      | 34.9      | 36.1      |
| Average Age (Male)   | 31.7      | 34.7      | 35.8      |
| Average Age (Female) | 35.1      | 36.0      | 36.8      |
| HOUSEHOLDS & INCOME  | 1 MILE    | 2 MILES   | 3 MILES   |
| Total Households     | 5,347     | 24,388    | 59,201    |
| # of Persons per HH  | 2.2       | 2.4       | 2.3       |
| Average HH Income    | \$64,481  | \$71,297  | \$73,489  |
| Average House Value  | \$229,534 | \$261,859 | \$289,917 |

<sup>\*</sup> Demographic data