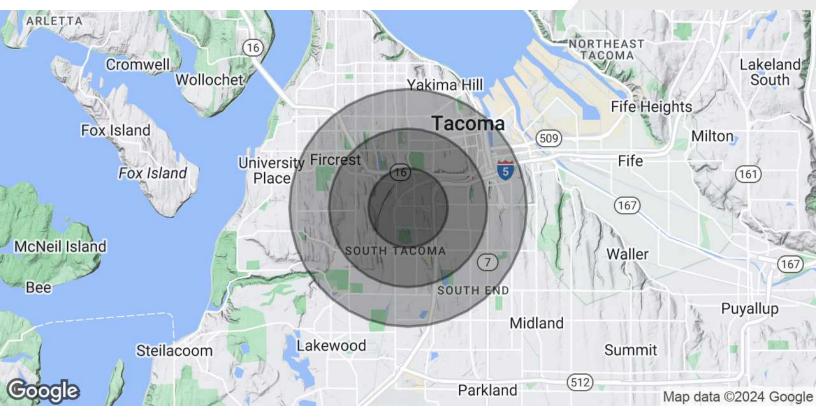

## **FOR SUBLEASE**

| POPULATION           | 1 MILE    | 2 MILES   | 3 MILES   |
|----------------------|-----------|-----------|-----------|
| Total Population     | 11,704    | 57,554    | 138,319   |
| Average Age          | 32.4      | 34.9      | 36.1      |
| Average Age (Male)   | 31.7      | 34.7      | 35.8      |
| Average Age (Female) | 35.1      | 36.0      | 36.8      |
| HOUSEHOLDS & INCOME  | 1 MILE    | 2 MILES   | 3 MILES   |
| Total Households     | 5,347     | 24,388    | 59,201    |
| # of Persons per HH  | 2.2       | 2.4       | 2.3       |
| Average HH Income    | \$64,481  | \$71,297  | \$73,489  |
| Average House Value  | \$229,534 | \$261,859 | \$289,917 |

<sup>\*</sup> Demographic data derived from 2020 ACS - US Census