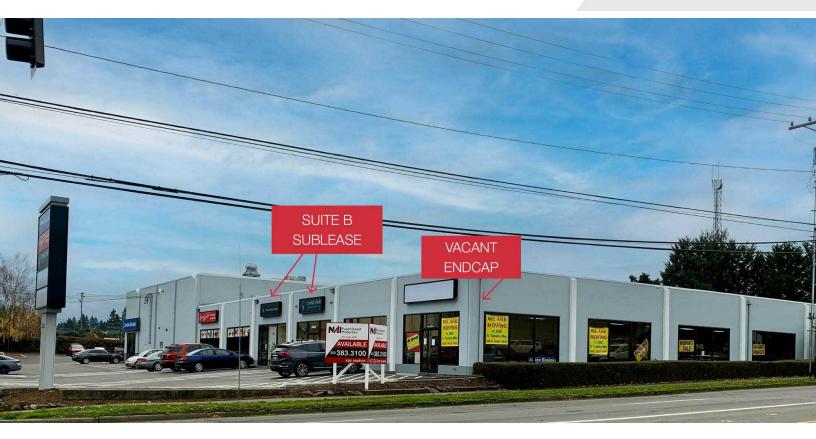

### 3802 South Cedar, Suite B (sublease)

Tacoma, Washington 98409

### **Property Highlights**

- Suite B: 7,981 SF retail & office sublease
- Up to 19,203 SF available (includes vacant 11,222 SF retail/whse/yard)
- Sublease term available through December 31, 2027
- High Visibility at intersection of South 38th & South Cedar St.
- Tenant signage on building and pylon
- Urban center
- Mixed Use (UCX STGPD)
- Suite B Sublease Rate (Year 1): \$13.52 SF, NNN