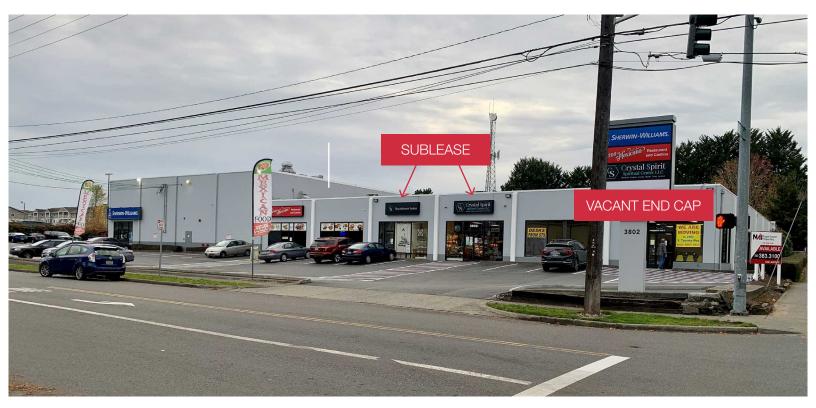

### 3802 South Cedar, Suite B (sublease)

Tacoma, Washington 98409

### **Property Highlights**

- Suite B: 7,981 SF retail & office sublease
- Up to 19,203 SF available (includes vacant 11,222 SF retail/whse/yard)
- Sublease term available through December 31, 2027
- High Visibility at intersection of South 38th & South Cedar St.
- Tenant signage on building and pylon
- Urban center
- Mixed Use (UCX STGPD)
- Suite B Sublease Rate (Year 1): \$13.52 SF, NNN