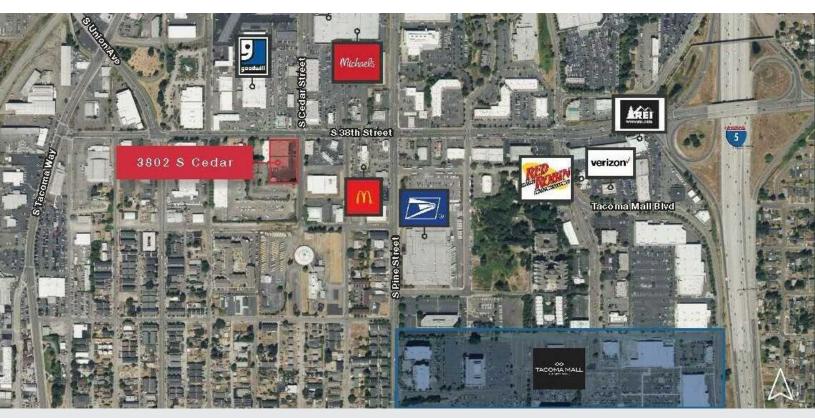

### **Property Highlights**

- Suite B: 7,981 SF retail & office sublease
- Up to 19,203 SF available (includes vacant 11,222 SF retail/whse/yard)
- Sublease term available through December 31, 2027
- High Visibility at intersection of South 38th & South Cedar St.
- Tenant signage on building and pylon
- Urban center
- Mixed Use (UCX STGPD)
- Suite B Sublease Rate (Year 1): \$13.52 SF, NNN