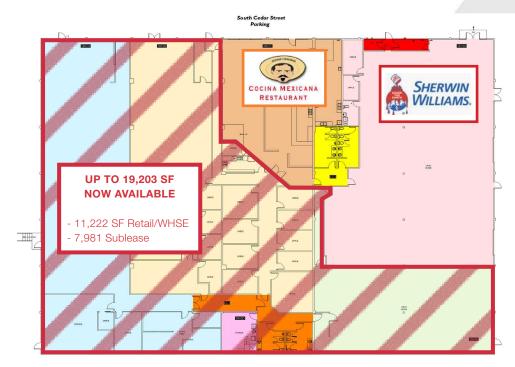

### **Property Highlights**

- Suite B: 7,981 SF retail & office sublease
- Up to 19,203 SF available (includes vacant 11,222 SF retail/whse/yard)
- Sublease term available through December 31, 2027
- High Visibility at intersection of South 38th & South Cedar St.
- Tenant signage on building and pylon
- Urban center
- Mixed Use (UCX STGPD)
- Suite B Sublease Rate (Year 1): \$13.52 SF, NNN