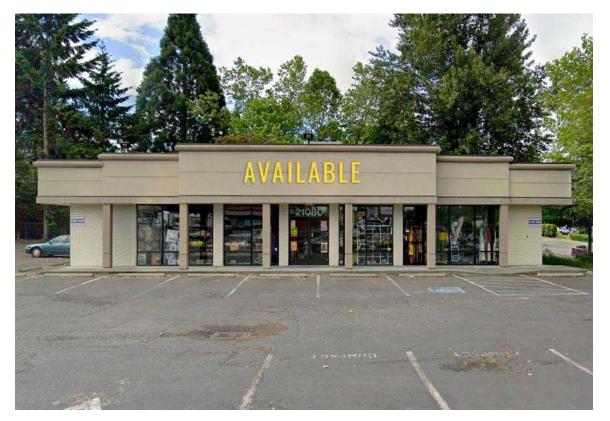

## 2,800 SF \$30.00 PSF, NNN

- NNN: \$5.15 PSF
- Free Standing Building
- Ample Parking
- Shadow Anchored by Safeway
- Neighboring Tenants Include: Starbucks, Subway, Sally Beauty, Rite Aid, Jack in the Box, Papa Murphy's, 24 Hour Fitness, and More!
- Moments from Kentridge High School: 2,151 Students
- 89,862 Households in 5 Mile Radius

Moments from SR 167

Located in the Retail Core of Panther Lake/ N Kent

27,228 ADT State Route 515

Shadow Anchored by Safeway Center

425.822.5522 serickson@fwp-inc.com DALE GOONG

425.250.3275 dale@fwp-inc.com