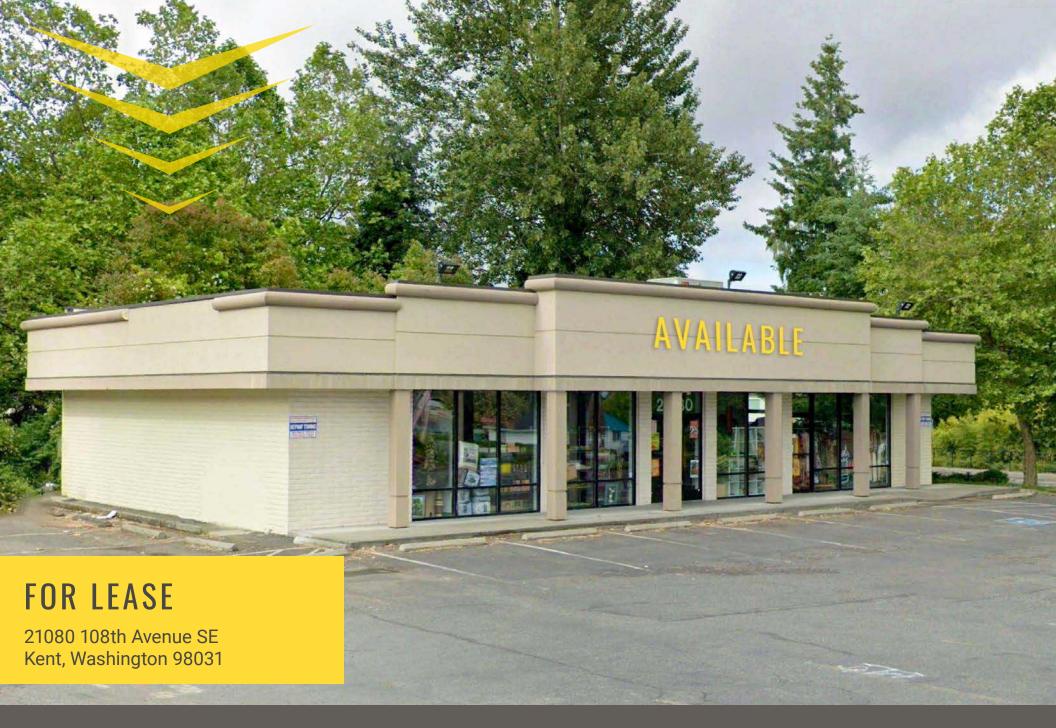

## FREE STANDING RETAIL BUILDING

## 21080 108TH AVE SE

|              | Population | Average HH Income | Daytime Population |
|--------------|------------|-------------------|--------------------|
| Regis - 2024 |            |                   |                    |
| Mile 1       | 18,263     | \$161,199         | 2,423              |
|              |            |                   |                    |
| Mile 3       | 104,336    | \$137,151         | 57,162             |
|              |            |                   |                    |
| Mile 5       | 244,611    | \$132,029         | 147,546            |

## 2,800 SF \$30.00 PSF, NNN

- NNN: \$5.15 PSF
- Free Standing Building
- Ample Parking
- Shadow Anchored by Safeway
- Neighboring Tenants Include: Starbucks, Subway, Sally Beauty, Rite Aid, Jack in the Box, Papa Murphy's, 24 Hour Fitness, and More!
- Moments from Kentridge High School: 2,151 Students
- 89,862 Households in 5 Mile Radius

Moments from SR 167

Located in the Retail Core of Panther Lake/ N Kent

27,228 ADT State Route 515

Shadow Anchored by Safeway Center

425.822.5522 serickson@fwp-inc.com DALE GOONG

425.250.3275 dale@fwp-inc.com