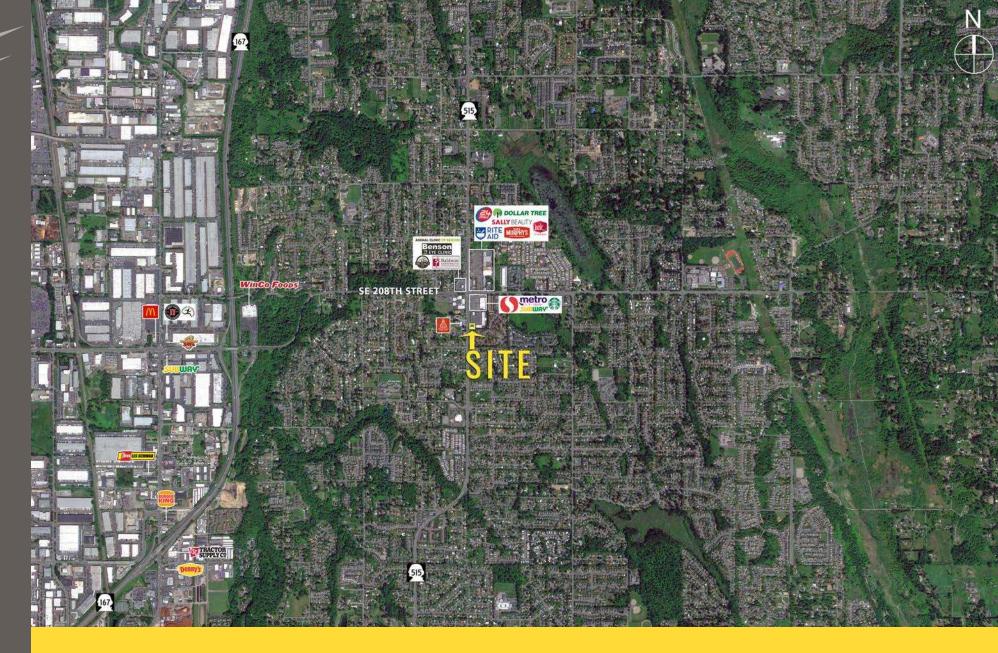

## 2,800 SF \$30.00 PSF, NNN

- NNN: \$5.15 PSF
- Free Standing Building
- Ample Parking
- Shadow Anchored by Safeway
- Neighboring Tenants Include: Starbucks, Subway, Sally Beauty, Rite Aid, Jack in the Box, Papa Murphy's, 24 Hour Fitness, and More!
- Moments from Kentridge High School: 2,151 Students
- 89,862 Households in 5 Mile Radius

Moments from SR 167

Located in the Retail Core of Panther Lake/ N Kent

27,228 ADT State Route 515

Shadow Anchored by Safeway Center

425.822.5522 serickson@fwp-inc.com DALE GOONG

425.250.3275 dale@fwp-inc.com