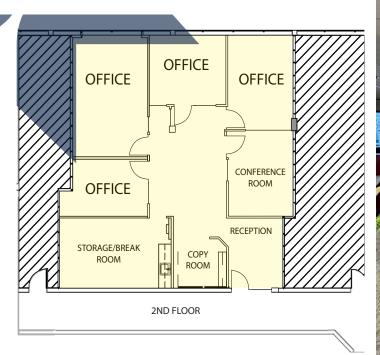

#### **AVAILABLE SPACE AND FEATURES**

- · Suite 240: 1,749 RSF
- · Lease rate: \$34.00 RSF/YR, full service
- · Available with 30 days notice
- · New furniture available
- · Ample parking
- · Lumen and Comcast available
- · Near Facebook HQ and Microsoft Campus
- · Abundant retail & restaurant locations within walking distance
- · Near Downtown Bellevue and future light rail stations
- · Master lease expires May 31, 2027