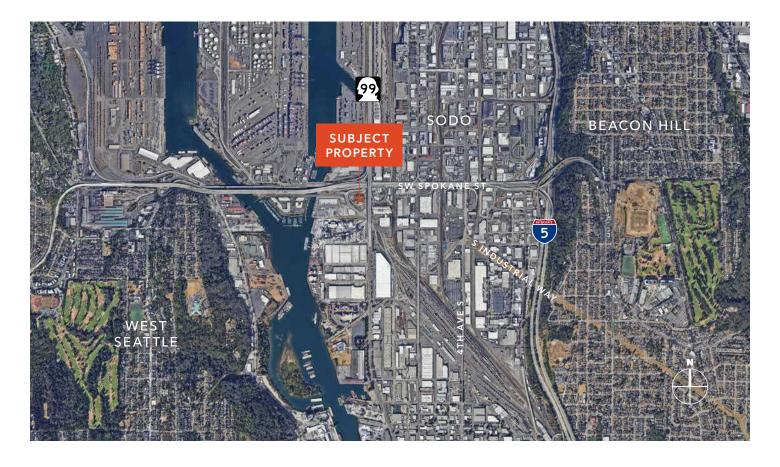

## SODO freestanding shop space

1,500 SF

Yard area included

11' clear height

Drive-in door

JIM KIDDER, SIOR 206.248.7328 jim.kidder@kidder.com NICK RAMIREZ 206.248.6521 nick.ramirez@kidder.com Close-in Seattle location