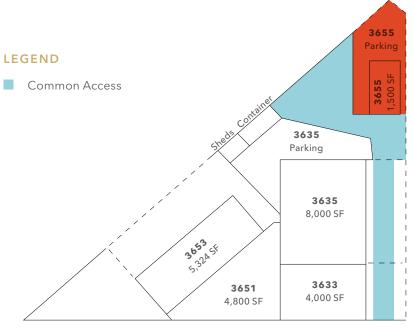

## SODO freestanding shop space

1,500 SF

Yard area included

11' clear height

Drive-in door

JIM KIDDER, SIOR 206.248.7328 jim.kidder@kidder.com NICK RAMIREZ 206.248.6521 nick.ramirez@kidder.com Close-in Seattle location