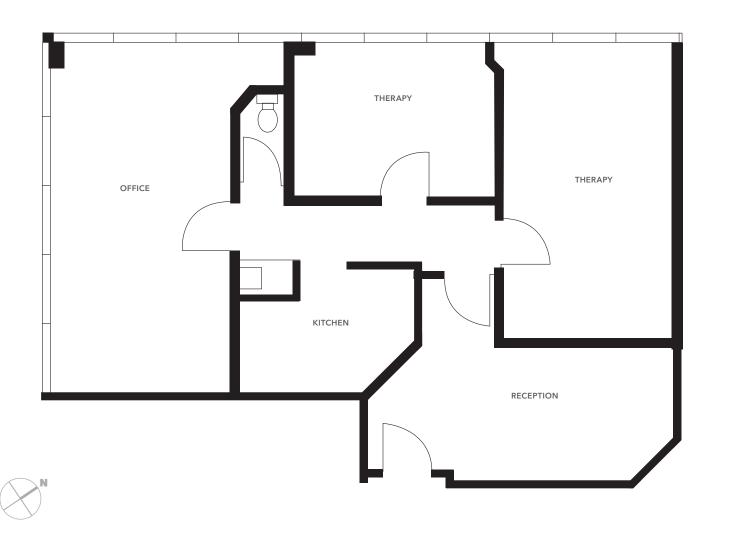

its accuracy. Prospective Buyer or Tenant should conduct an independent investigation and verification of all matters deemed to be material, including, but not limited to, statements of income and expenses. Consult your attorney, accountant, or other professional advisor.

## Suite 104: 1,121 RSF

Lease rate \$33/SF, NNN

Therapy build-out in place

First floor corner space

Located just north of Children's Hospital, Overlake Medical Center and Kaiser Permanente

Abundant surface and covered parking available

Can be made available with 30-day notice

KEITH HONSBERGER Senior Vice President 425.450.1107 keith.honsberger@kidder.com

ALEX ANDREA Senior Associate 425.450.1163 alex.andrea@kidder.com



### FOR LEASE

# Lester Professional Plaza

1800 116TH AVE NE | BELLEVUE, WA

### Suite 104



### KIDDER.COM

This information supplied herein is from sources we deem reliable. It is provided without any representation, warranty, or guarantee, expressed or implied as to its accuracy. Prospective Buyer or Tenant should conduct an independent investigation and verification of all matters deemed to be material, including, but not limited to, statements of income and expenses. Consult your attorney, accountant, or other professional advisor.

**1,121** SQUARE FEET



#### **BUILDING TENANTS INCLUDE:**

Root Hair of WA

**Bellevue Endodontics** 

Bellevue Chiropractic

Eastside Prosthodontics

KEITH HONSBERGER Senior Vice President 425.450.1107 keith.honsberger@kidder.com

ALEX ANDREA Senior Associate 425.450.1163 alex.andrea@kidder.com