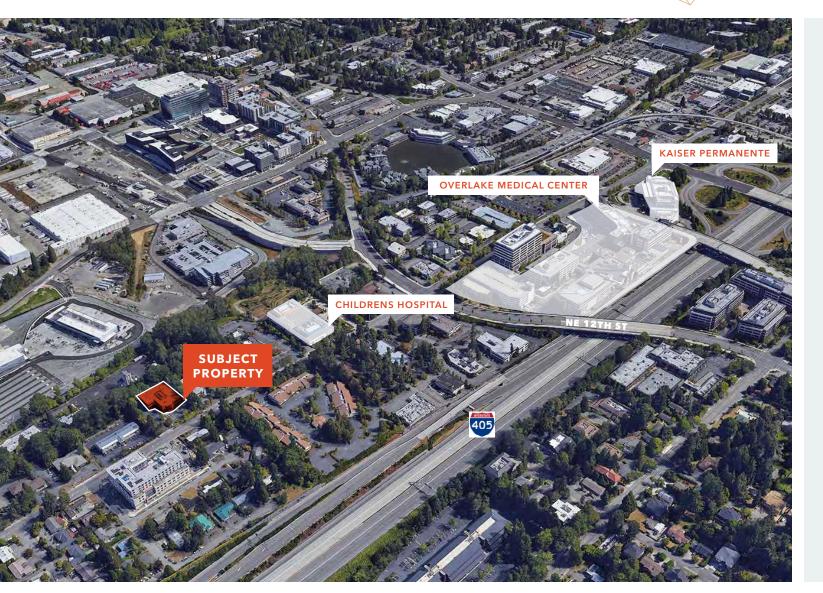

## Suite 104: 1,121 RSF

Lease rate \$33/SF, NNN

Therapy build-out in place

First floor corner space

Located just north of Children's Hospital, Overlake Medical Center and Kaiser Permanente

Abundant surface and covered parking available