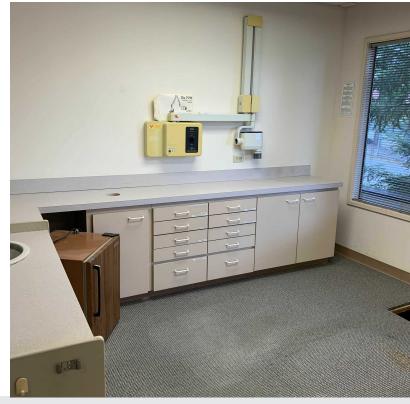

### **Property Highlights**

- Suite B: 1,422 SF
- Waiting Area and Receptionist's Station
- · Private Office with Adjoining Kitchenette
- 4 Operatories Fully Equipped with Plumbing, Drainage, Air, and Suction
- 2 Private Bathrooms
- · Lease Rate: \$23.00 PSF per Year, NNN
- NNN: \$1,070.16 per Month