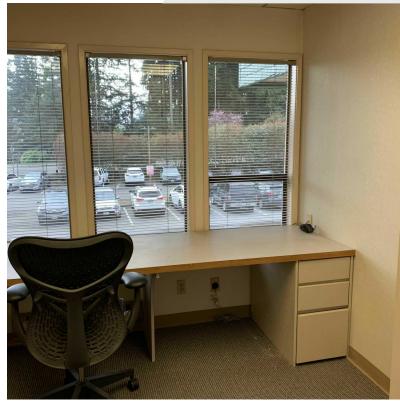

### **Property Highlights**

- Suite B: 1,422 SF
- Waiting Area and Receptionist's Station
- · Private Office with Adjoining Kitchenette
- 4 Operatories Fully Equipped with Plumbing, Drainage, Air, and Suction
- 2 Private Bathrooms
- · Lease Rate: \$23.00 PSF per Year, NNN
- NNN: \$1,070.16 per Month