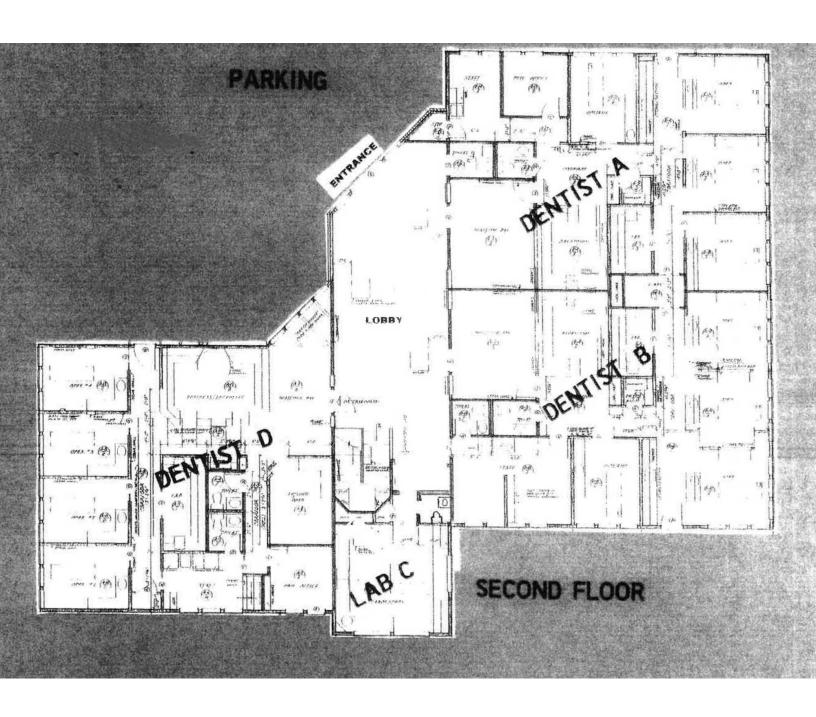

### **Property Highlights**

- Suite B: 1,422 SF
- Waiting Area and Receptionist's Station
- · Private Office with Adjoining Kitchenette
- 4 Operatories Fully Equipped with Plumbing, Drainage, Air, and Suction
- 2 Private Bathrooms
- · Lease Rate: \$23.00 PSF per Year, NNN
- NNN: \$1,070.16 per Month