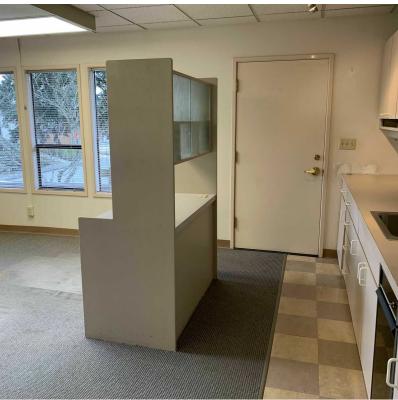

### **Property Highlights**

- Suite B: 1,422 SF
- Waiting Area and Receptionist's Station
- · Private Office with Adjoining Kitchenette
- 4 Operatories Fully Equipped with Plumbing, Drainage, Air, and Suction
- 2 Private Bathrooms
- · Lease Rate: \$23.00 PSF per Year, NNN
- NNN: \$1,070.16 per Month