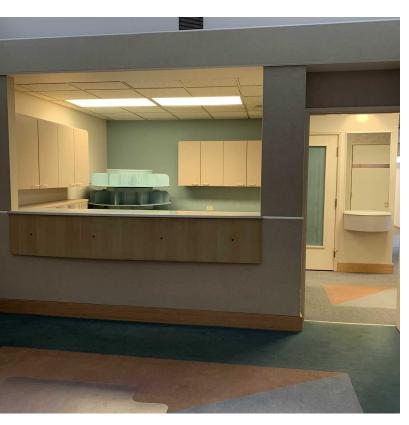

### **Property Highlights**

- Suite B: 1,422 SF
- Waiting Area and Receptionist's Station
- · Private Office with Adjoining Kitchenette
- 4 Operatories Fully Equipped with Plumbing, Drainage, Air, and Suction
- 2 Private Bathrooms
- · Lease Rate: \$23.00 PSF per Year, NNN
- NNN: \$1,070.16 per Month