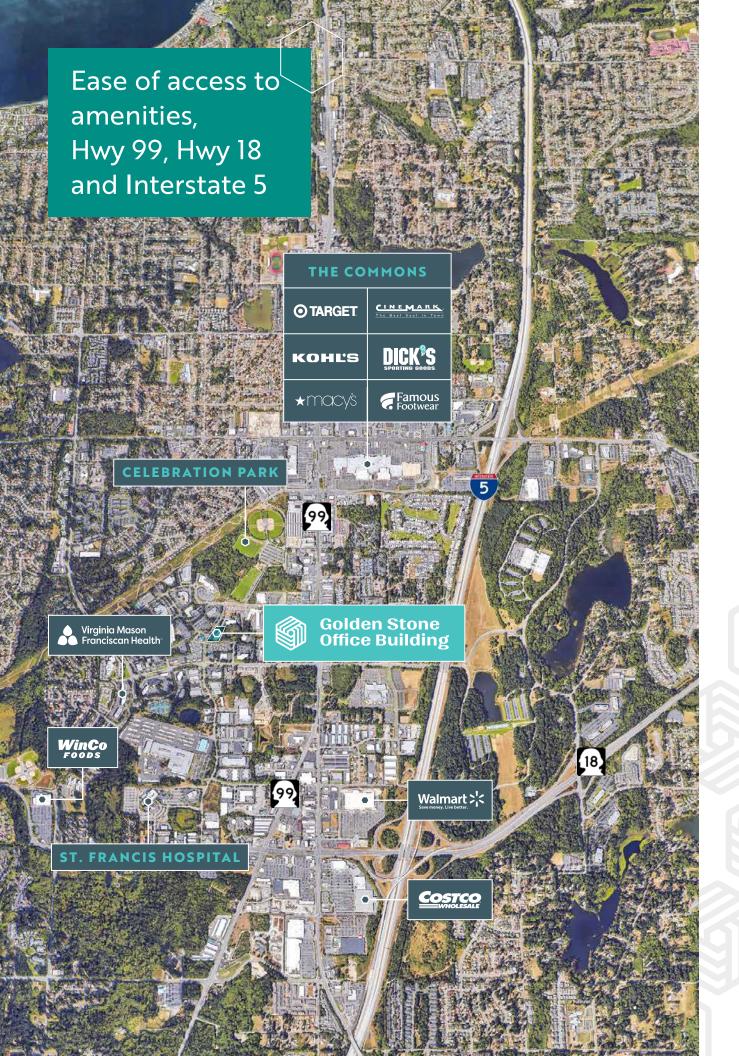

960 RSF - 2,077 RSF available

Located in the heart of West Campus office hub with great access to Hwy 99 & I-5