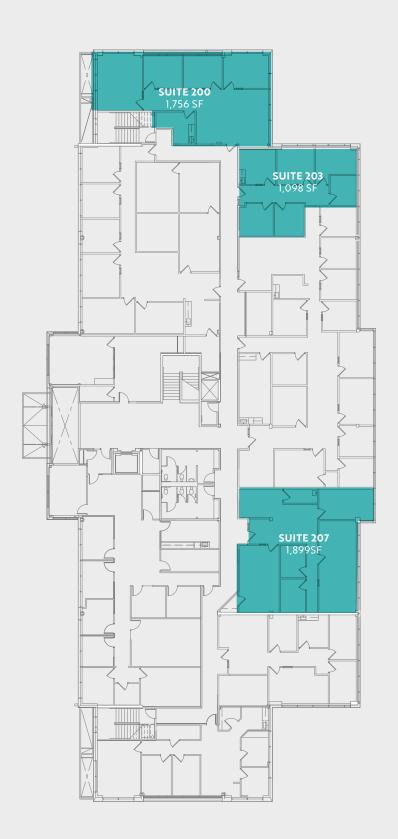

## 2nd floor

**GOLDEN STONE** 

| Suite | Size     |
|-------|----------|
| 200   | 1,756 SF |
| 203   | 1,098 SF |
| 207   | 1,899 SF |