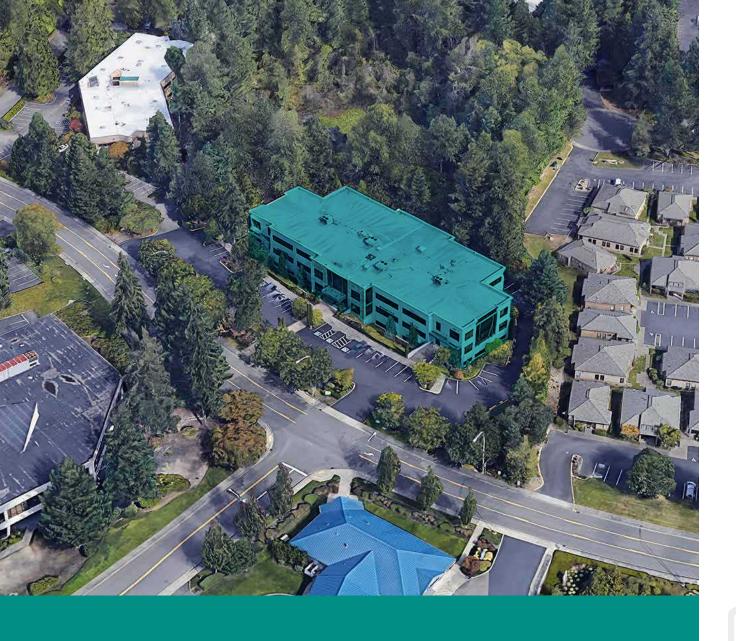

# Golden Stone Office Building

Golden Stone Office Building is a two-story, Class A office building with covered parking located off S 336th St in West Campus, Federal Way

\$26.00 per RSF

Renovations include lobby, common areas, bathrooms, and exterior