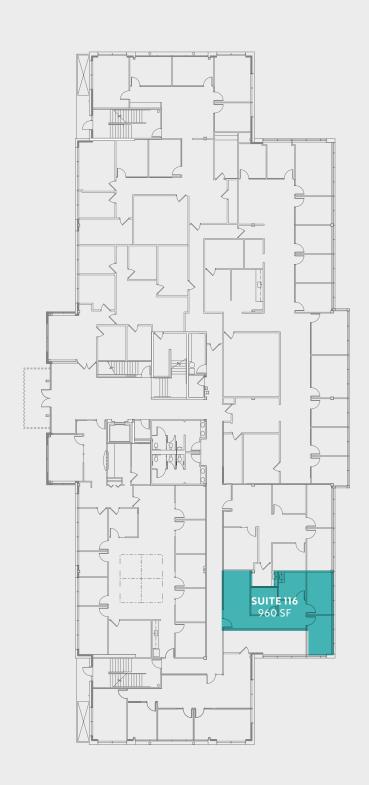

# Golden Stone Office Building





Golden Stone Office Building is a two-story, Class A office building with covered parking located off S 336th St in West Campus, Federal Way



\$26.00 per RSF



Renovations include lobby, common areas, bathrooms, and exterior



960 RSF - 2,077 RSF available



Located in the heart of West Campus office hub with great access to Hwy 99 & I-5



### 1st floor

**GOLDEN STONE** 

Suite Size

116 960 SF



# Availabilities

## 2nd floor

**GOLDEN STONE** 



| Suite | Size     |
|-------|----------|
| 200   | 1,756 SF |
| 203   | 1,098 SF |
| 207   | 1,899 SF |



## Golden Stone Office Building

33400 9TH AVE S FEDERAL WAY, WA

**WILL FRAME**253.722.1412
will.frame@kidder.com

**DREW FRAME**253.722.1433
drew.frame@kidder.com

Owned by



Leased by



This information supplied herein is from sources we deem reliable. It is provided without any representation, warranty, or guarantee, expressed or implied as to its accuracy. Prospective Buyer or Tenant should conduct an independent investigation and verification of all matters deemed to be material, including, but not limited to, statements of income and expenses. Consult your attorney, accountant, or other professional advisor.