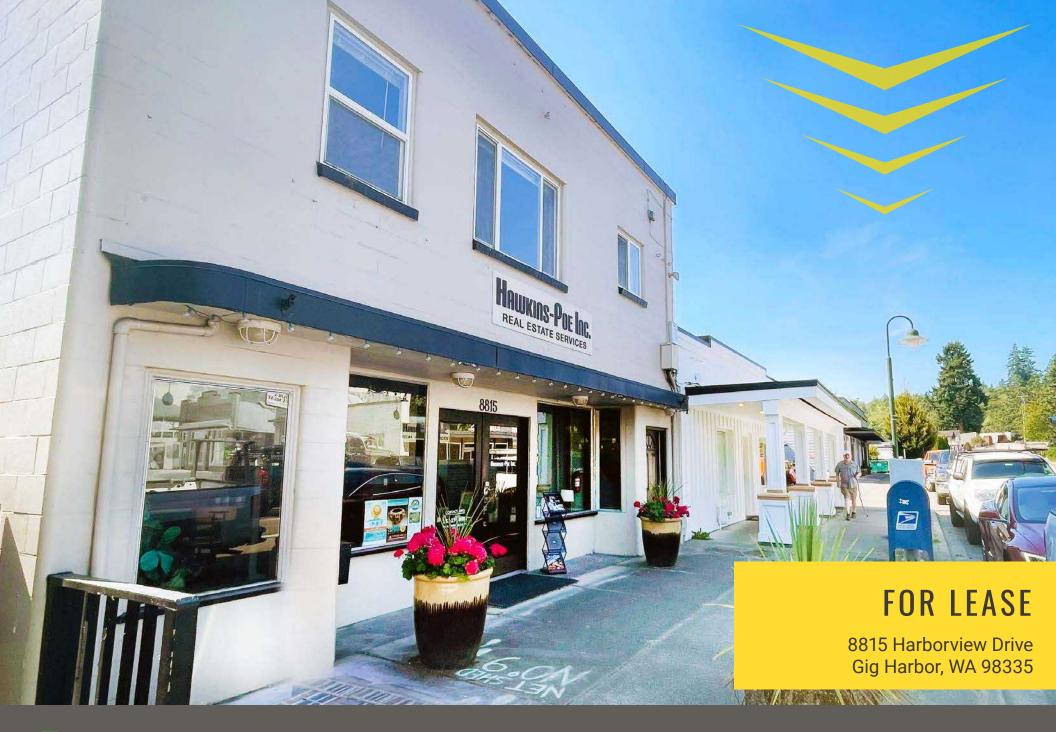

8815 HARBORVIEW DRIVE

Lisa Tallman | Jamie Firth

**8815 HARBORVIEW DRIVE** is nestled in the heart of Gig Harbor, which offers an unparalleled living experience. This rare downtown opportunity boasts breathtaking views of Mount Rainier and Gig Harbor Bay, all while providing convenient access to Harborview Drive, local shops, and restaurants. With excellent walkability, this location is perfect for those seeking a vibrant and connected lifestyle.

## 8815 HARBORVIEW DRIVE

- 1,400 SF | \$35.00 PSF, Plus NNN \*Available 6/01/24
- 2024 NNN is estimated at \$9.19 PSF
- Nice retail presence with entry at grade level with Harborview Drive
- · Enjoy iconic Gig Harbor Views
- Nearby tenants include: Anthony's Restaurant, Devoted Kiss Restaurant, Morso, and Finholm's Market

## MAIN LEVEL AT GRADE WITH HARBORVIEW DRIVE | 1,400 SF

CLOSE ACCESS TO HIGHWAY 16

JUST MOMENTS TO DOWNTOWN GIG HARBOR

NEAR MAJOR RETAILERS

CLOSE TO LOCAL EATERIES

**GIG HARBOR, WA** is both a bay on the Puget Sound and a harbor town that has been named one of the Smithsonian Magazines Top Five Small Towns for culture, heritage and charm. Its unique location, close to metropolitan centers, yet positioned on a quiet, beautiful and historic peninsula - provides visitors and residents with excellent site-seeing, history, culture, dining, shopping and more.