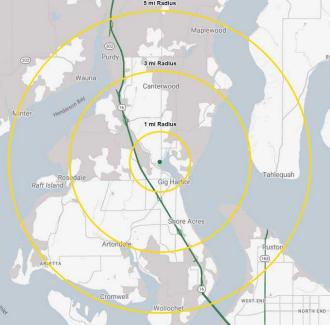

## MAIN LEVEL AT GRADE WITH HARBORVIEW DRIVE | 1,400 SF

CLOSE ACCESS TO HIGHWAY 16

JUST MOMENTS TO DOWNTOWN GIG HARBOR

NEAR MAJOR RETAILERS

CLOSE TO LOCAL EATERIES

**GIG HARBOR, WA** is both a bay on the Puget Sound and a harbor town that has been named one of the Smithsonian Magazines Top Five Small Towns for culture, heritage and charm. Its unique location, close to metropolitan centers, yet positioned on a quiet, beautiful and historic peninsula - provides visitors and residents with excellent site-seeing, history, culture, dining, shopping and more.