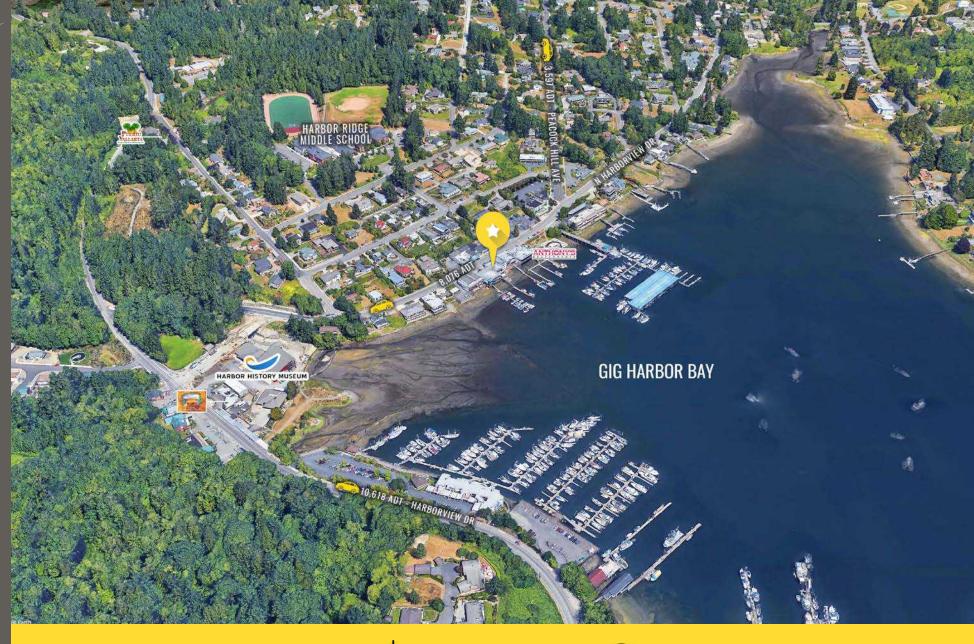

8815 HARBORVIEW DRIVE

Lisa Tallman | Jamie Firth

**8815 HARBORVIEW DRIVE** is nestled in the heart of Gig Harbor, which offers an unparalleled living experience. This rare downtown opportunity boasts breathtaking views of Mount Rainier and Gig Harbor Bay, all while providing convenient access to Harborview Drive, local shops, and restaurants. With excellent walkability, this location is perfect for those seeking a vibrant and connected lifestyle.

## 8815 HARBORVIEW DRIVE

- 1,400 SF | \$35.00 PSF, Plus NNN \*Available 6/01/24
- 2024 NNN is estimated at \$9.19 PSF
- Nice retail presence with entry at grade level with Harborview Drive
- · Enjoy iconic Gig Harbor Views
- Nearby tenants include: Anthony's Restaurant, Devoted Kiss Restaurant, Morso, and Finholm's Market

## MAIN LEVEL AT GRADE WITH HARBORVIEW DRIVE | 1,400 SF

CLOSE ACCESS TO HIGHWAY 16

JUST MOMENTS TO DOWNTOWN GIG HARBOR

NEAR MAJOR RETAILERS

CLOSE TO LOCAL EATERIES

**GIG HARBOR, WA** is both a bay on the Puget Sound and a harbor town that has been named one of the Smithsonian Magazines Top Five Small Towns for culture, heritage and charm. Its unique location, close to metropolitan centers, yet positioned on a quiet, beautiful and historic peninsula - provides visitors and residents with excellent site-seeing, history, culture, dining, shopping and more.