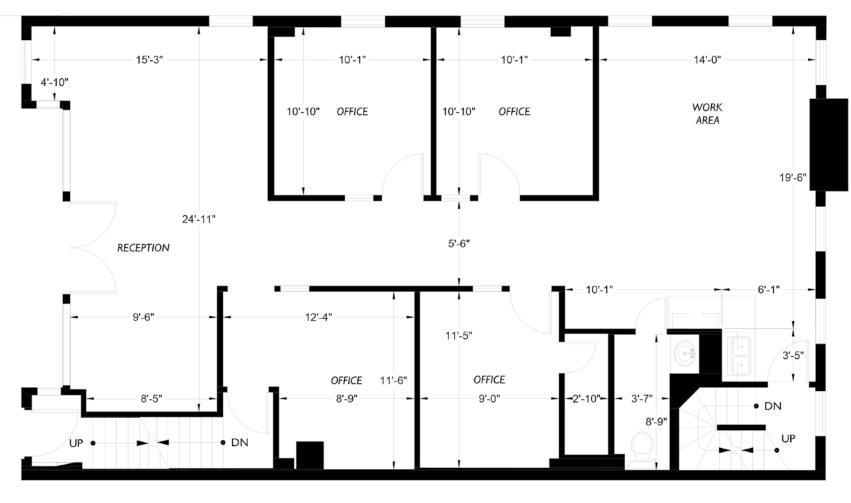

8815 HARBORVIEW DRIVE

Lisa Tallman | Jamie Firth

**8815 HARBORVIEW DRIVE** is nestled in the heart of Gig Harbor, which offers an unparalleled living experience. This rare downtown opportunity boasts breathtaking views of Mount Rainier and Gig Harbor Bay, all while providing convenient access to Harborview Drive, local shops, and restaurants. With excellent walkability, this location is perfect for those seeking a vibrant and connected lifestyle.

## 8815 HARBORVIEW DRIVE

- 1,400 SF | \$35.00 PSF, Plus NNN \*Available 6/01/24
- 2024 NNN is estimated at \$9.19 PSF
- Nice retail presence with entry at grade level with Harborview Drive
- · Enjoy iconic Gig Harbor Views
- Nearby tenants include: Anthony's Restaurant, Devoted Kiss Restaurant, Morso, and Finholm's Market

## MAIN LEVEL AT GRADE WITH HARBORVIEW DRIVE | 1,400 SF

CLOSE ACCESS TO HIGHWAY 16

JUST MOMENTS TO DOWNTOWN GIG HARBOR

NEAR MAJOR RETAILERS

CLOSE TO LOCAL EATERIES

**GIG HARBOR, WA** is both a bay on the Puget Sound and a harbor town that has been named one of the Smithsonian Magazines Top Five Small Towns for culture, heritage and charm. Its unique location, close to metropolitan centers, yet positioned on a quiet, beautiful and historic peninsula - provides visitors and residents with excellent site-seeing, history, culture, dining, shopping and more.