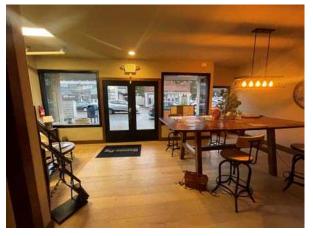

8815 HARBORVIEW DRIVE

Lisa Tallman | Jamie Firth

**8815 HARBORVIEW DRIVE** is nestled in the heart of Gig Harbor, which offers an unparalleled living experience. This rare downtown opportunity boasts breathtaking views of Mount Rainier and Gig Harbor Bay, all while providing convenient access to Harborview Drive, local shops, and restaurants. With excellent walkability, this location is perfect for those seeking a vibrant and connected lifestyle.

## 8815 HARBORVIEW DRIVE

- 1,400 SF | \$35.00 PSF, Plus NNN \*Available 6/01/24
- 2024 NNN is estimated at \$9.19 PSF
- Nice retail presence with entry at grade level with Harborview Drive
- · Enjoy iconic Gig Harbor Views
- Nearby tenants include: Anthony's Restaurant, Devoted Kiss Restaurant, Morso, and Finholm's Market

## MAIN LEVEL AT GRADE WITH HARBORVIEW DRIVE | 1,400 SF

CLOSE ACCESS TO HIGHWAY 16

JUST MOMENTS TO DOWNTOWN GIG HARBOR

NEAR MAJOR RETAILERS

CLOSE TO LOCAL EATERIES

**GIG HARBOR, WA** is both a bay on the Puget Sound and a harbor town that has been named one of the Smithsonian Magazines Top Five Small Towns for culture, heritage and charm. Its unique location, close to metropolitan centers, yet positioned on a quiet, beautiful and historic peninsula - provides visitors and residents with excellent site-seeing, history, culture, dining, shopping and more.