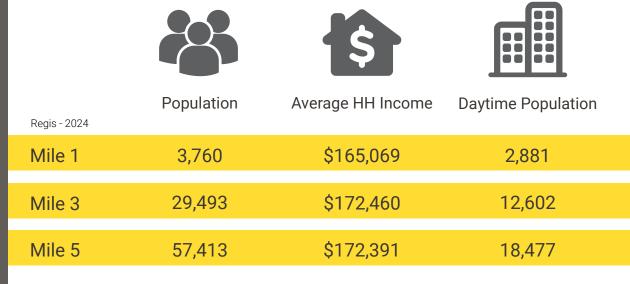

## MAIN LEVEL AT GRADE WITH HARBORVIEW DRIVE | 1,400 SF

CLOSE ACCESS TO HIGHWAY 16

JUST MOMENTS TO DOWNTOWN GIG HARBOR

NEAR MAJOR RETAILERS

CLOSE TO LOCAL EATERIES

**GIG HARBOR, WA** is both a bay on the Puget Sound and a harbor town that has been named one of the Smithsonian Magazines Top Five Small Towns for culture, heritage and charm. Its unique location, close to metropolitan centers, yet positioned on a quiet, beautiful and historic peninsula - provides visitors and residents with excellent site-seeing, history, culture, dining, shopping and more.