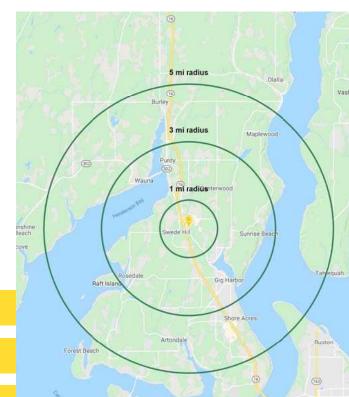

|              |            | \$                |                    |
|--------------|------------|-------------------|--------------------|
| Regis - 2024 | Population | Average HH Income | Daytime Population |
| Mile 1       | 6,460      | \$158,671         | 4,984              |
| Mile 3       | 26,665     | \$178,678         | 19,737             |
| Mile 5       | 51,921     | \$173,535         | 35,763             |