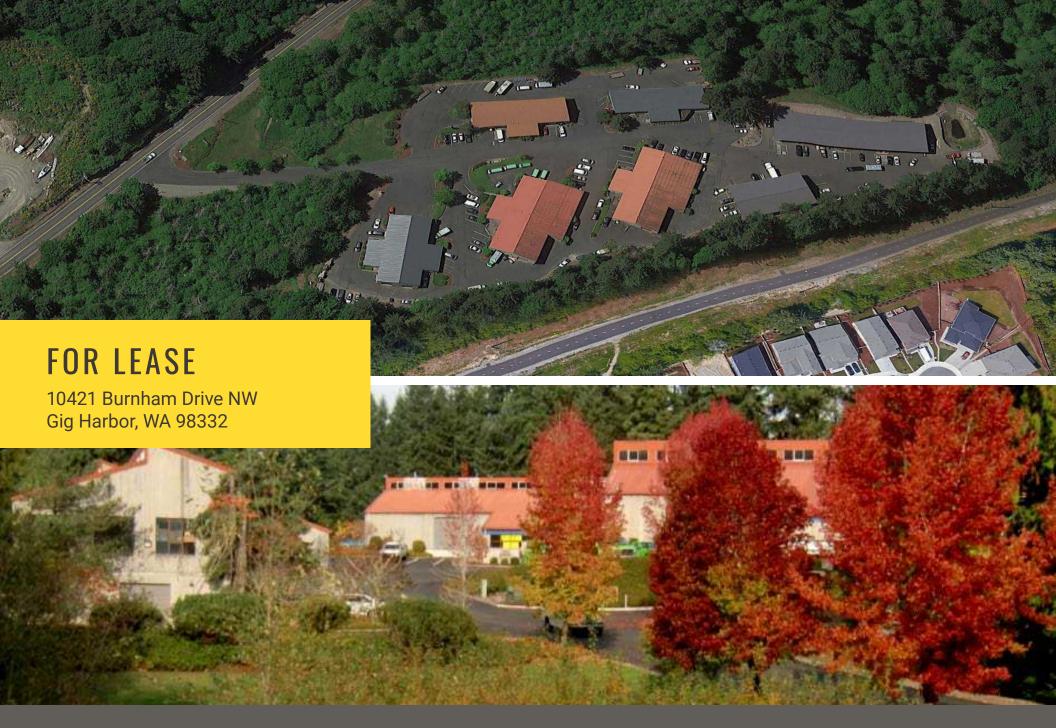

## BURNHAM DRIVE COMMERCIAL PARK

Lisa Tallman

First Western Properties—Tacoma Inc. | 253.472.0404 6402 Tacoma Mall Blvd, Tacoma, WA 98409 | fwp-inc.com

### **AVAILABLE BUILDINGS**

- BUILDING #2 2,815 ± SF \*AVAILABLE 5.1.24 (2,015+- SQ.FT. WAREHOUSE, 800 SQ.FT. OFFICE)
- BUILDING #4 1,250 ± SF AVAILABLE NOW! 1,250+- SQ.FT. (WAREHOUSE)

### 100% LEASED BUILDINGS

- BLDG #1 BLDG #5 BLDG #7
- BLDG #3 BLDG #6
- Centrally located in Gig Harbor near major retail and residential areas
- Excellent access to Highway 16
- Traffic on Burnham Dr NW: 6,000 CPD