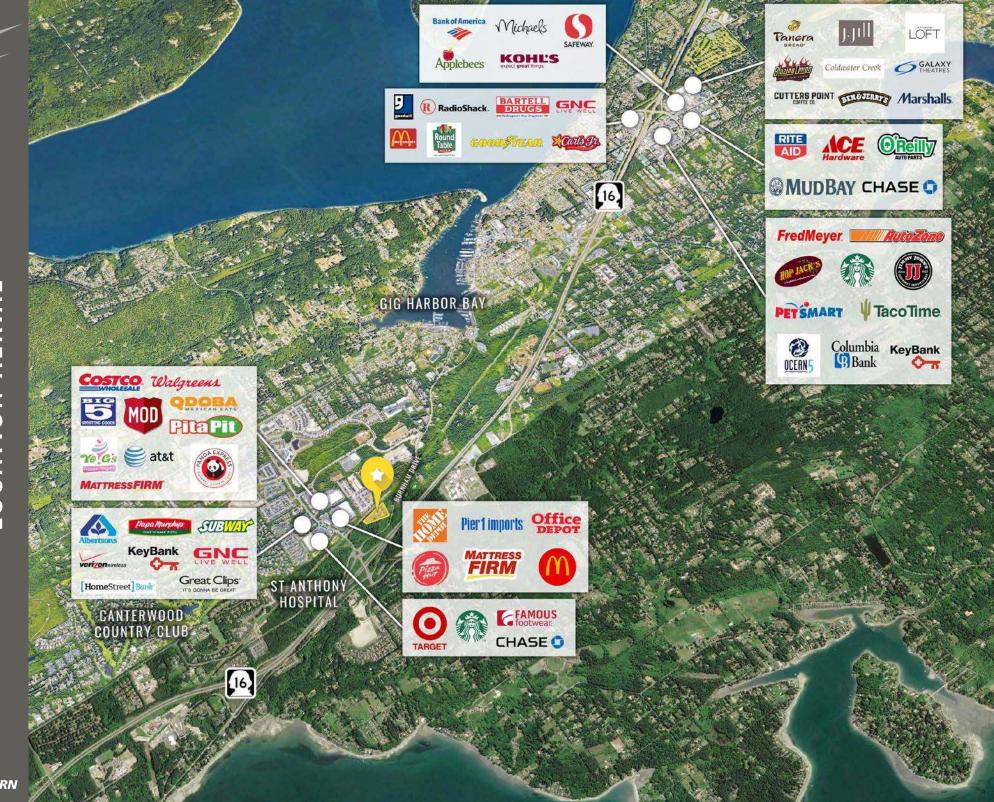

### 100% LEASED BUILDINGS

- BLDG #1 BLDG #5 BLDG #7
- BLDG #3 BLDG #6
- Centrally located in Gig Harbor near major retail and residential areas
- Excellent access to Highway 16
- Traffic on Burnham Dr NW: 6,000 CPD

### **TENANTS**

**GIG HARBOR, WA** is both a bay on the Puget Sound and a harbor town that has been named one of the Smithsonian Magazines Top Five Small Towns for culture, heritage and charm. Its unique location, close to metropolitan centers, yet positioned on a quiet, beautiful and historic peninsula - provides visitors and residents with excellent site-seeing, history, culture, dining, shopping and more.