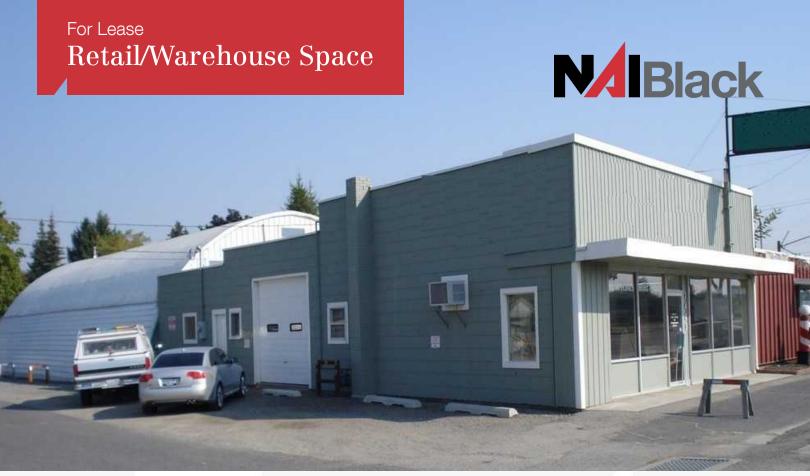

## 7403 E Trent Avenue

Spokane Valley, Washington 99212

## **Property Description**

Building Size: 5,232 SF ±

- Retail: 2,032 SF ±

-Warehouse: 3,200 SF ±

Lot Size: 10,809 SF ± Ample On-Site Parking

Zoning: CMU

Radiant Heating in Warehouse

400 AMP, 3-Phase Power

HVAC in Retail

Owner is a Licensed Real Estate Agent

Available July 1, 2024

Lease Rate: \$3,924/Month (NNN)

For more information

James Black III, CCIM

O: 509 622 3551 jblack@naiblack.com

NAI Black respects the intellectual property rights of others. If you believe that your intellectual property rights have been violated by NAI Black or by a third party who has uploaded Content on our Site, please provide the following information to the NAI Black designated copyright agent as addressed below: a. A description of the copyrighted work or other intellectual property that you claim has been infringed; b. A specific description of where the malegach intringing party in the NAI Black can contact you; d. A specific description of where the malegach intringing party in the NAI Black can contact you; d. A specific description of where the malegach intringing party in the NAI Black can contact you; d. A specific description of where the altered intringing party in the NAI Black property rights owner, by its agent, or by