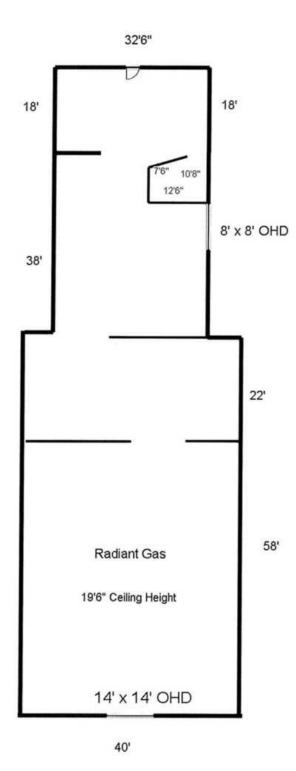

## **Property Description**

Building Size: 5,232 SF ±

- Retail: 2,032 SF ±

-Warehouse: 3,200 SF ±

Lot Size: 10,809 SF ± Ample On-Site Parking

Zoning: CMU

Radiant Heating in Warehouse

400 AMP, 3-Phase Power