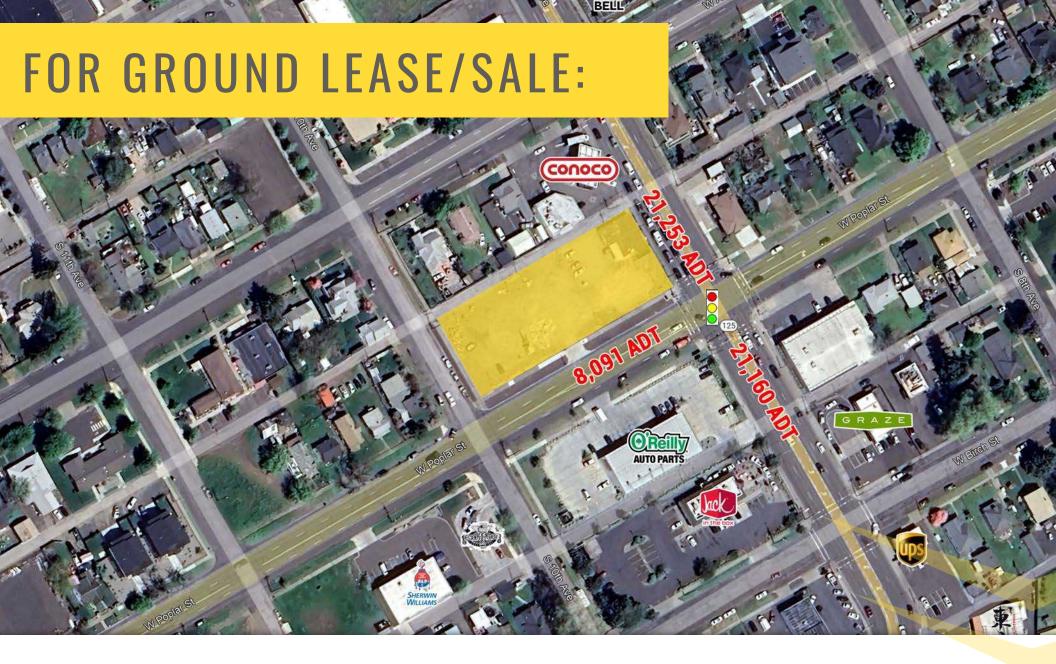

#### WALLA WALLA LAND OPPORTUNITY

First Western Properties is pleased to present the opportunity to Ground Lease or Purchase the 37,461 sf lot located along Highway 125, the primary north to south connector through Walla Walla. The property benefits from its location at the signalized intersection or S 9th Ave and W Poplar St with over 29,344 ADT.

- 3 parcels available totaling 0.86 Acres with utilities on site
- Zoned CH (Highway Commercial)- Click Here for more information
- Ideally situated on the signalized corner of S 9th Ave and W Poplar St, one of Walla Walla's main retail corridors
- High purchasing power in the trade area with average household incomes of \$103,245 within a 5-mile radius
- Located within ten minutes of 5,300 students enrolled in one
  of the three colleges in the area.