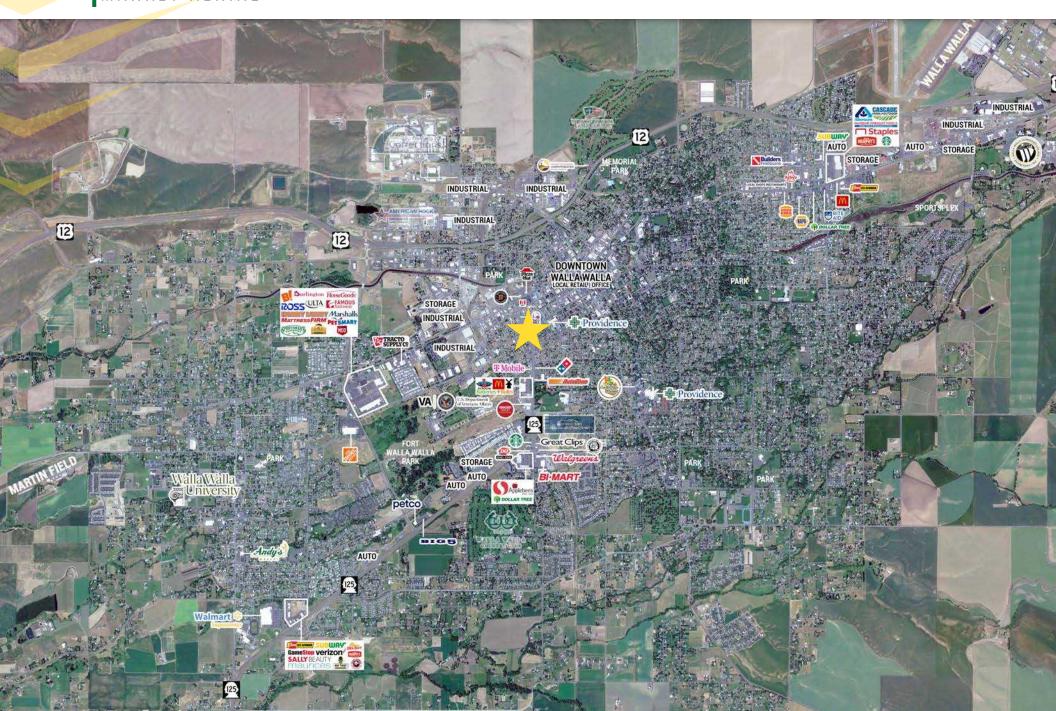

# PROPERTY SUMMARY MARKET AERIAL

| Walla Walla Land Opportunity | 704-720 W Poplar St., Walla Walla WA

| Walla Walla Land Opportunity | 704-720 W Poplar St., Walla Walla WA

**WALLA WALLA, WA** is situated in SE WA, has a rich history dating back to Native American tribes, with its name originating from the term meaning "many waters." The city has evolved into a renowned hub for the wine industry. With over 100 wineries and tasting rooms, Walla Walla Valley has garnered acclaim for its quality wines. Recent revitalization efforts have rejuvenated the downtown area, breathing new life into historic buildings and attracting a plethora of dining ptions, shops, and galleries. Walla Walla embodies a blend of history, culture, and natural beauty, making it a captivating destination in the Pacific Northwest.