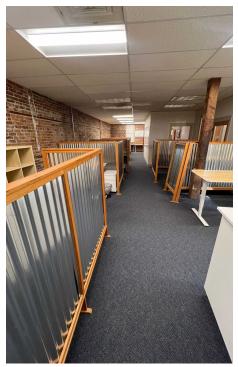

Use can be office or retail. It is currently set up for office use, and the existing cubicles can be included and configured however best suits your office needs. For retail use, the cubicle walls can be removed leaving you open space to set up as you see fit.

#### **PROPERTY HIGHLIGHTS**

- Inviting Reception Area
- Versatile Office/Storage Area
- Two Bathrooms, One is an ADA Bathroom
- · Convenient Kitchenette