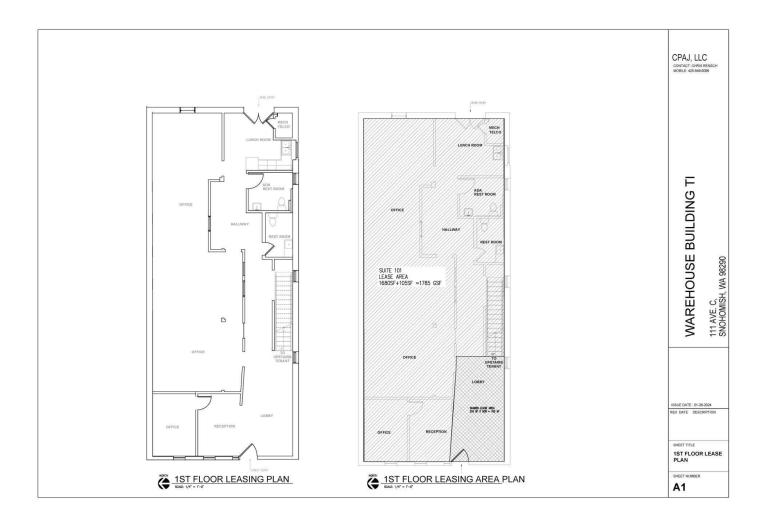

#### **OFFERING SUMMARY**

| Lease Rate:   | \$25.00 SF/yr (NNN) |
|---------------|---------------------|
| Available SF: | 1,785 SF            |
| Lot Size:     | 0.09 Acres          |
| Year Built:   | 1908                |
| Renovated:    | 1965                |
| Zoning:       | HBD                 |

Use can be office or retail. It is currently set up for office use, and the existing cubicles can be included and configured however best suits your office needs. For retail use, the cubicle walls can be removed leaving you open space to set up as you see fit.