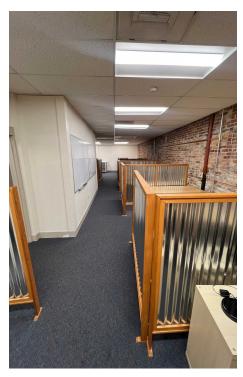

Use can be office or retail. It is currently set up for office use, and the existing cubicles can be included and configured however best suits your office needs. For retail use, the cubicle walls can be removed leaving you open space to set up as you see fit.

#### **PROPERTY HIGHLIGHTS**

- Inviting Reception Area
- Versatile Office/Storage Area
- Two Bathrooms, One is an ADA Bathroom
- · Convenient Kitchenette