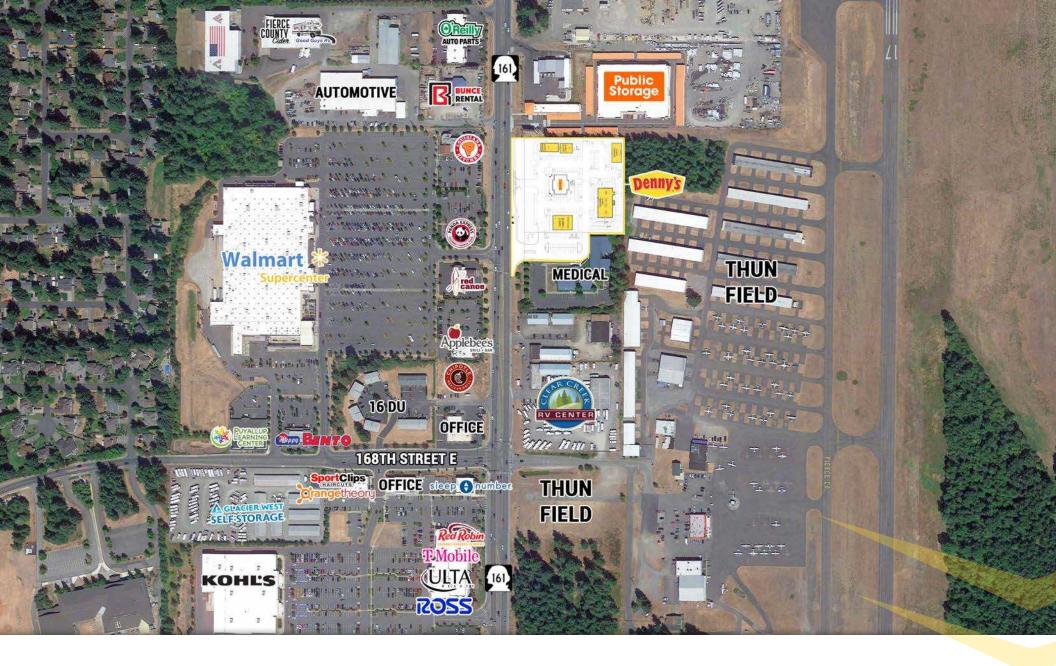

#### PUYALLUP LAND DEVELOPMENT

Located along busy Meridian (SR 161) at the south end of South Hill. This new development is anchored by Denny's and directly across from Walmart Supercenter. Potential for Drive Thru. Available for lease, ground lease or buildto-suit.

- Available Building 2:
  - Medical/Dental:4,800 SF
- Available Building 3:
  - Suite 3A: 2,520 SF, QSR
  - Suite 3B: 2,000 SF, QSR
- Avilable Building 4:
  - Retail: 7,300 SF
  - Can be Demised: 1,200 SF 7,300 SF
- Avilable Building 5:
  - Retail Pad: 3,200 SF
  - Can be Demised: 1,200 SF 7,300 SF