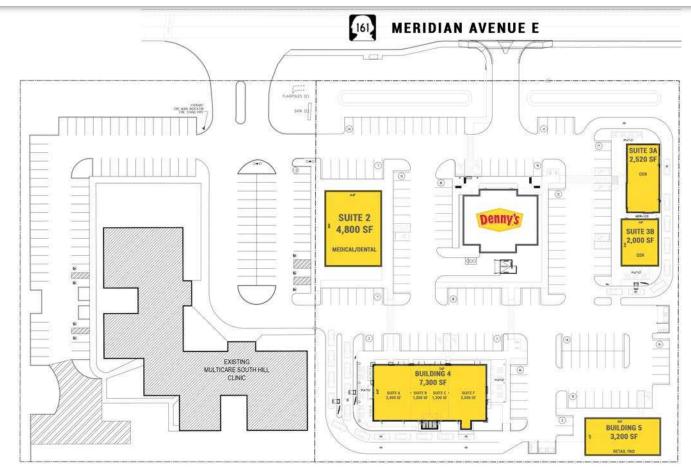

- Available Building 2:
  - Medical/Dental:4,800 SF
- Available Building 3:
  - Suite 3A: 2,520 SF, QSR
  - Suite 3B: 2,000 SF, QSR
- Avilable Building 4:
  - Retail: 7,300 SF
  - Can be Demised: 1,200 SF 7,300 SF
- Avilable Building 5:
  - Retail Pad: 3,200 SF
  - Can be Demised: 1,200 SF 7,300 SF