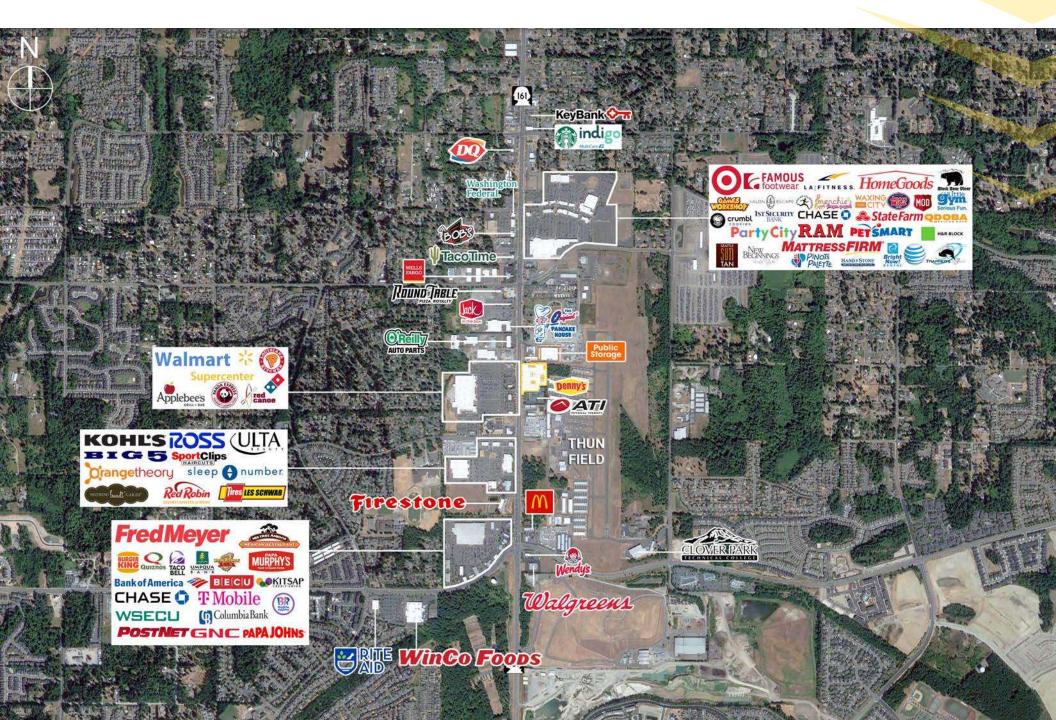

t (SR 161), Puyallup, WA

#### PUYALLUP LAND DEVELOPMENT

Located along busy Meridian (SR 161) at the south end of South Hill. This new development is anchored by Denny's and directly across from Walmart Supercenter. Potential for Drive Thru. Available for lease, ground lease or buildto-suit.

- Available Building 2:
  - Medical/Dental:4,800 SF
- Available Building 3:
  - Suite 3A: 2,520 SF, QSR
  - Suite 3B: 2,000 SF, QSR
- Avilable Building 4:
  - Retail: 7,300 SF
  - Can be Demised: 1,200 SF 7,300 SF
- Avilable Building 5:
  - Retail Pad: 3,200 SF
  - Can be Demised: 1,200 SF 7,300 SF



48,758 ADT



#### 5 Mile Radius





DAYTIME POPULATION **31,620** 



HOUSEHOLDS

59,803



ані \$131,112

## MARKET AERIAL

#### Puyallup Land Development 16511 Meridian East (SR 161), Puyallup, WA



### CITY SUMMARY PUYALLUP, WA

Puyallup Land Development 16511 Meridian East (SR 161), Puyallup, WA



#### KIRKLAND | TACOMA | PORTLAND | SEATTLE

## **RELATIONSHIP FOCUSED. RESULTS DRIVEN.**

### ANGELA OLIVERI

425.250.3281 angela@fwp-inc.com

#### CARRIE WALKER

253.284.3644 carrie@firstwesternproperties.com



First Western Properties, Inc. | 425.822.5522 | fwp-inc.com 11621 97th Lane NE, Kirkland, Washington 98034 First Western Properties, Tacoma - Inc. | 253.472.0404 6402 Tacoma Mall Blvd., Tacoma, WA 98409 | fwp-inc.com

© First Western Properties, Inc. DISCLAIMER: The above information has been secured from sources believed to be reliable, however, no representations are made to its accuracy. Prospective tenants or buyers should consult their professional advisors and conduct th